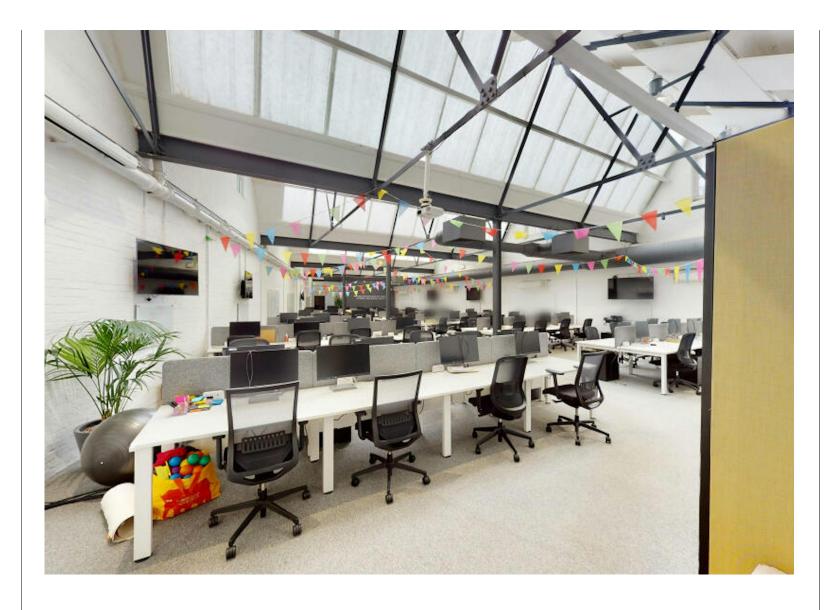

#### **Amenities**

- **–** Fully self-contained
- Office/Industrial use
- Car Parking
- Load facilities
- **–** Bike Storage
- **-** Excellent floor to ceiling heights
- Comfort cooling
- Large Kitchenette
- Meeting rooms
- Breakout zones
- Skylights provided excellent natural light

### **Description**

The property was formerly the Connolly Leather Factory, renowned for supplying leather to the car and aviation industries, among others. The building underwent a comprehensive refurbishment three years ago and now offers stunning warehouse-style office/industrial accommodation with its own entrance.

The space is arranged over the ground and first floors, with the majority of the available space on the ground floor. This consists of a large openplan area, two or three meeting rooms, and male and female WCs.