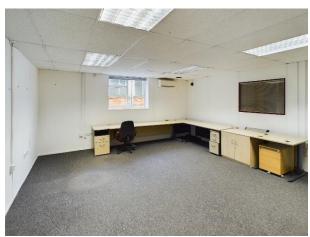

Stairs ascending to mezzanine level, with partitioned offices;

- Office one 12'9 x 12'4 (3.89m x 3.76m)
- Office two 19'8 x 17'1 (5.99m x 5.18m)
- Kitchen 12'10 x 9'11 (3.91m x 3.02m)