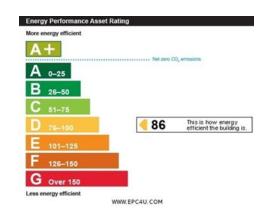

### **Business Rates**

According to the VOA web site, the 2023 Rateable Value is £21,500. This is NOT the amount of rates payable. For the actual amount of rates payable, interested parties are advised to make their own enquiries with the London Borough of Barnet.