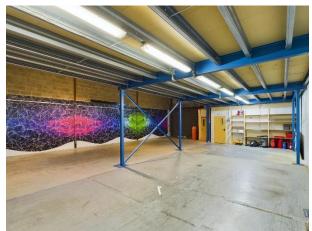

Stairs ascending to mezzanine level, with partitioned offices;

- Office one 12'9 x 12'4 (3.89m x 3.76m)
- Office two 19'8 x 17'1 (5.99m x 5.18m)
- Kitchen 12'10 x 9'11 (3.91m x 3.02m)

# GIA APPROXIMATELY – 2500ft<sup>2</sup> (232.2m<sup>2</sup>) PLUS mezzanine level