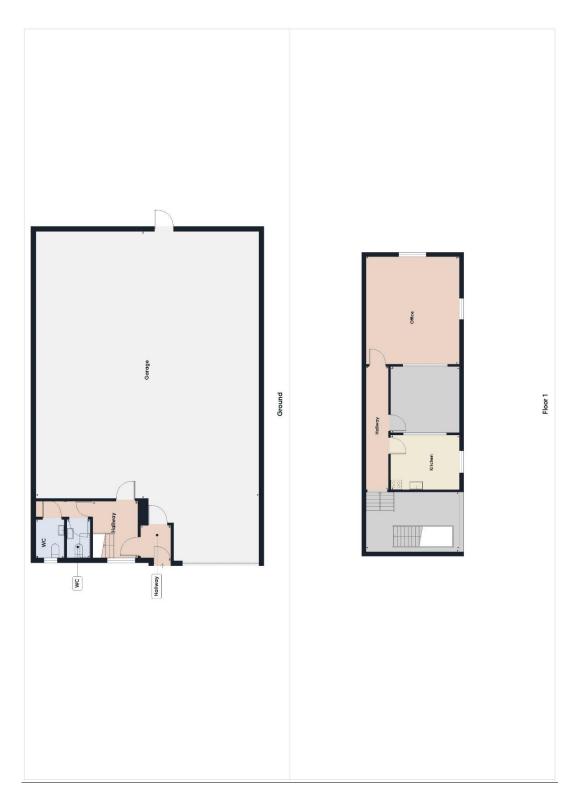

### **Accommodation:**

Main door, opening to;

Main warehouse - 52'3 (max) x 35'4 (16.33m x 10.76m)

Entrance lobby 9'4 x 6'11 (2.84m x 2.11m), with doors to;

- WC area 9'4 x 8'10 (2.84m x 2.69m)
  - Toilet one 6'3 x 4'11 (1.91m x 1.49m)
  - Toilet two (eaved) 6'3 x 3'9 (1.91m x 1.14m)

Stairs ascending to mezzanine level, with partitioned offices;

- Office one 12'9 x 12'4 (3.89m x 3.76m)
- Office two 19'8 x 17'1 (5.99m x 5.18m)
- Kitchen 12'10 x 9'11 (3.91m x 3.02m)

# GIA APPROXIMATELY – 2500ft<sup>2</sup> (232.2m<sup>2</sup>) PLUS mezzanine level