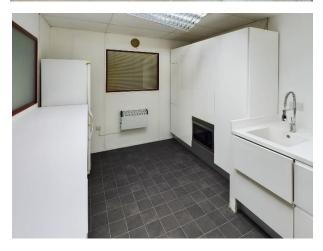

Stairs ascending to mezzanine level, with partitioned offices;

- Office one 12'9 x 12'4 (3.89m x 3.76m)
- Office two 19'8 x 17'1 (5.99m x 5.18m)
- Kitchen 12'10 x 9'11 (3.91m x 3.02m)