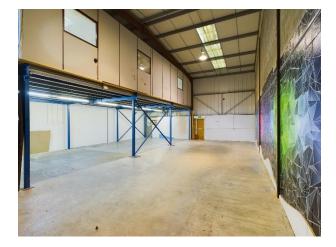

### **Accommodation:**

Main door, opening to;

Main warehouse - 52'3 (max) x 35'4 (16.33m x 10.76m)

Entrance lobby 9'4 x 6'11 (2.84m x 2.11m), with doors to;

- WC area 9'4 x 8'10 (2.84m x 2.69m)
  - Toilet one 6'3 x 4'11 (1.91m x 1.49m)
  - Toilet two (eaved) 6'3 x 3'9 (1.91m x 1.14m)

Stairs ascending to mezzanine level, with partitioned offices;

- Office one 12'9 x 12'4 (3.89m x 3.76m)
- Office two 19'8 x 17'1 (5.99m x 5.18m)
- Kitchen 12'10 x 9'11 (3.91m x 3.02m)

# GIA APPROXIMATELY – 2500ft<sup>2</sup> (232.2m<sup>2</sup>) PLUS mezzanine level