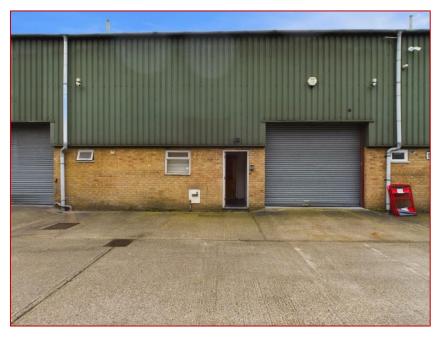

# UNIT D2, QUEENS ESTATE, QUEENS ROAD, BARNET, EN5 4DJ

A ground floor unit, with mezzanine level, situated in a quiet turning to the rear of Queens Road, suitable for light industrial/office & storage, with 2 allocated parking spaces and additional roller shutter door access to front.

The closest station is High Barnet Station (Northern Line) – which is just over a mile from the property. High Barnet, High Street is just under ¾ of a mile from the property.

New Lease – terms to be agreed.