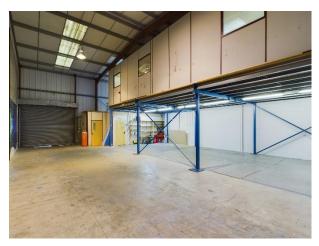

### **Accommodation:**

Main door, opening to;

Main warehouse - 52'3 (max) x 35'4 (16.33m x 10.76m)

Entrance lobby 9'4 x 6'11 (2.84m x 2.11m), with doors to;

- WC area 9'4 x 8'10 (2.84m x 2.69m)
  - Toilet one 6'3 x 4'11 (1.91m x 1.49m)
  - Toilet two (eaved) 6'3 x 3'9 (1.91m x 1.14m)

Stairs ascending to mezzanine level, with partitioned offices;

- Office one 12'9 x 12'4 (3.89m x 3.76m)
- Office two 19'8 x 17'1 (5.99m x 5.18m)
- Kitchen 12'10 x 9'11 (3.91m x 3.02m)

# GIA APPROXIMATELY – 2500ft<sup>2</sup> (232.2m<sup>2</sup>) PLUS mezzanine level