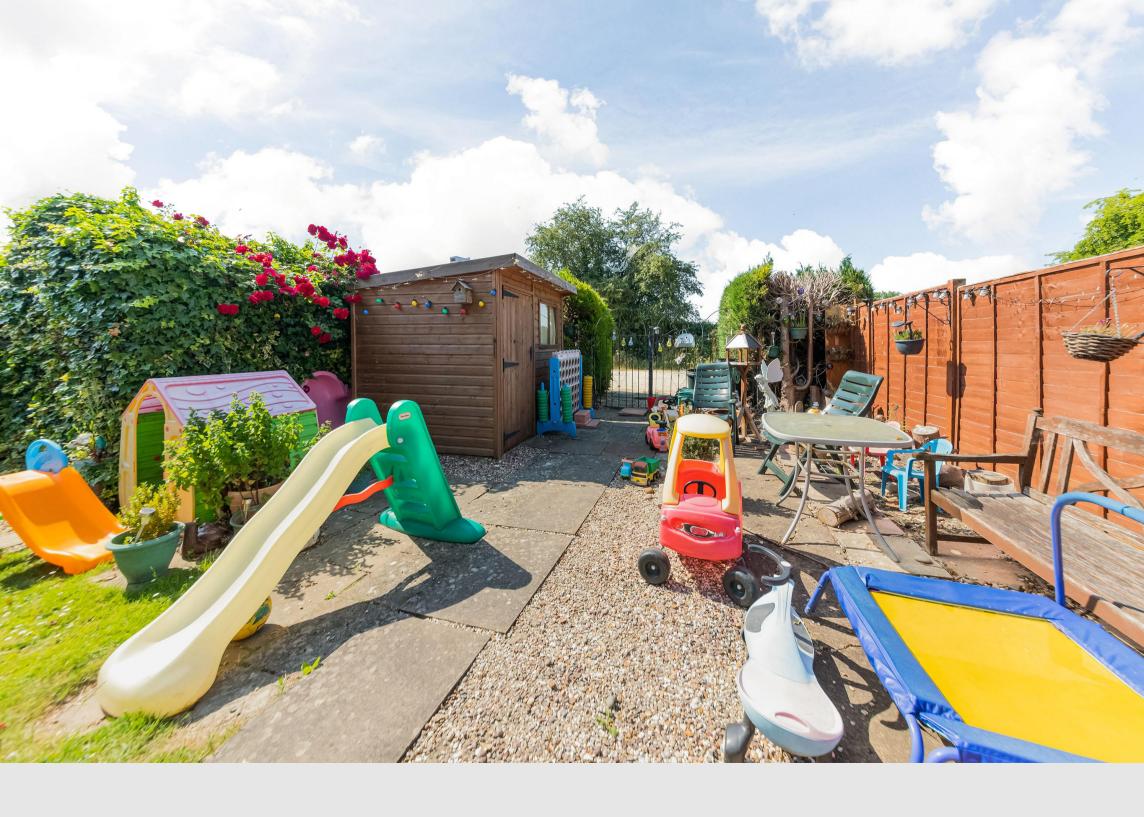

The exterior provides front and secluded rear gardens, with gated rear access, patio area and timber built shed.

This immaculately kept home benefits from double glazing, gas radiator central heating and is being sold with no onward chain.

- Mature three bedroom end of terrace home
- Popular village location & no onward chain complications
- 24ft living / dining room overlooking the garden with a feature fireplace & conservatory
- Front aspect fully kitchen with a separate utility room
- Downstairs cloakroom & first floor re-fitted family bathroom
- Three well proportioned bedrooms & has no onward chain
- Secluded rear gardens, with gated rear access, patio area and timber built shed
- Convenient transport links by road for the North & South