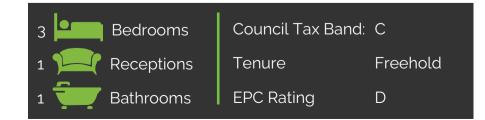

Havers Avenue, Milton, Abingdon, Oxfordshire. OX14 4DZ

## Havers Avenue, Milton Heights

Hodsons are pleased to market this well presented three bedroom semi detached home located Milton Heights. No onward chain.

Ground floor accommodation comprises of a spacious entrance hall, front aspect fitted kitchen, 24ft living / dining room overlooking the garden with a feature fireplace, conservatory, utility room and a cloakroom. The first floor provides three well proportioned bedrooms and a re-fitted family bathroom.

- Mature three bedroom end of terrace home
- Popular village location & no onward chain complications
- 24ft living / dining room overlooking the garden with a feature fireplace & conservatory
- Front aspect fully kitchen with a separate utility room
- Downstairs cloakroom & first floor re-fitted family bathroom
- Three well proportioned bedrooms & has no onward chain
- Secluded rear gardens, with gated rear access, patio area and timber built shed
- Convenient transport links by road for the North & South