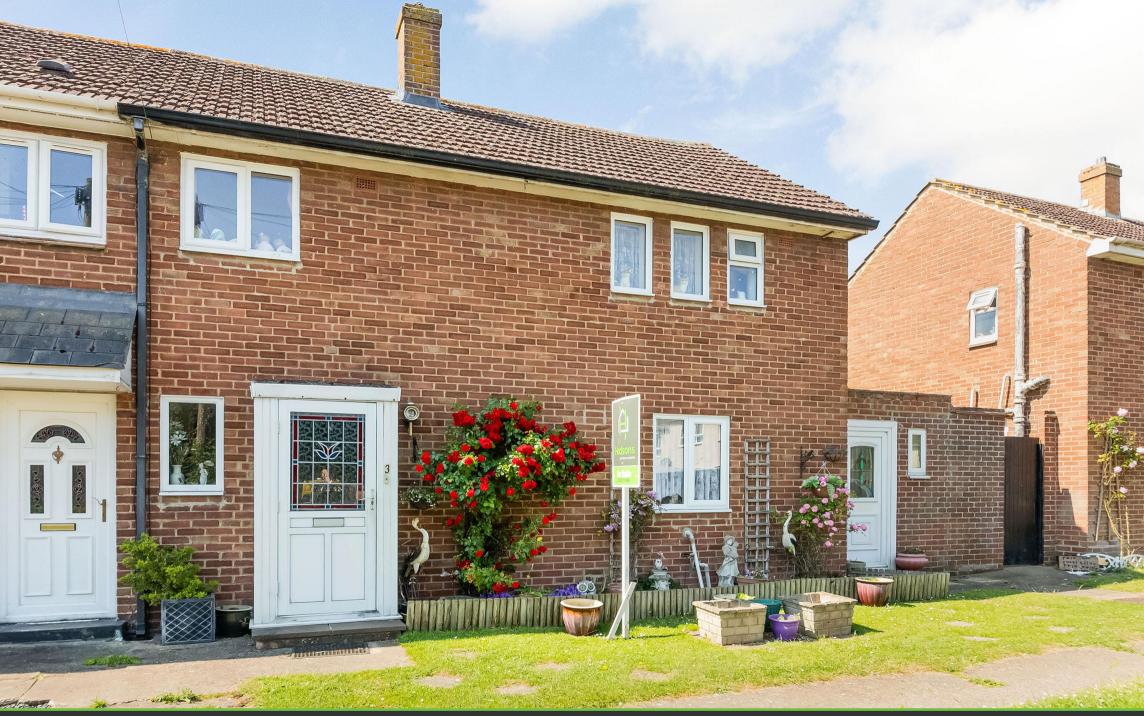

## Havers Avenue, Milton Heights

Hodsons are pleased to market this well presented three bedroom semi detached home located Milton Heights. No onward chain.

Ground floor accommodation comprises of a spacious entrance hall, front aspect fitted kitchen, 24ft living / dining room overlooking the garden with a feature fireplace, conservatory, utility room and a cloakroom. The first floor provides three well proportioned bedrooms and a re-fitted family bathroom.

The exterior provides front and secluded rear gardens, with gated rear access, patio area and timber built shed.

This immaculately kept home benefits from double glazing, gas radiator central heating and is being sold with no onward chain.

- Mature three bedroom end of terrace home
- Popular village location & no onward chain complications
- 24ft living / dining room overlooking the garden with a feature fireplace & conservatory
- Front aspect fully kitchen with a separate utility room
- Downstairs cloakroom & first floor re-fitted family bathroom
- Three well proportioned bedrooms & has no onward chain
- Secluded rear gardens, with gated rear access, patio area and timber built shed
- Convenient transport links by road for the North & South