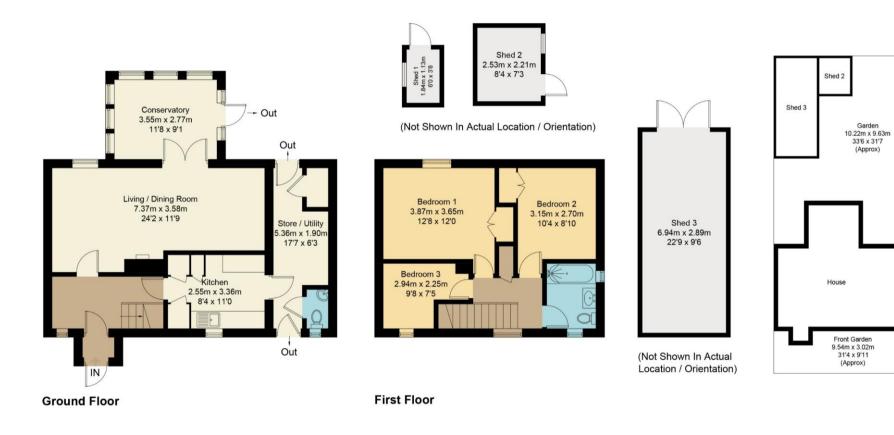

## Havers Avenue, Milton Heights

Hodsons are pleased to market this well presented three bedroom semi detached home located Milton Heights. No onward chain.

Ground floor accommodation comprises of a spacious entrance hall, front aspect fitted kitchen, 24ft living / dining room overlooking the garden with a feature fireplace, conservatory, utility room and a cloakroom. The first floor provides three well proportioned bedrooms and a re-fitted family bathroom.

The exterior provides front and secluded rear gardens, with gated rear access, patio area and timber built shed.

This immaculately kept home benefits from double glazing, gas radiator central heating and is being sold with no onward chain.

- Mature three bedroom end of terrace home
- Popular village location & no onward chain complications
- 24ft living / dining room overlooking the garden with a feature fireplace & conservatory
- Front aspect fully kitchen with a separate utility room
- Downstairs cloakroom & first floor re-fitted family bathroom
- Three well proportioned bedrooms & has no onward chain
- Secluded rear gardens, with gated rear access, patio area and timber built shed
- Convenient transport links by road for the North & South

## Havers Avenue, OX14

Approximate Gross Internal Area = 106.2 sq m / 1143 sq ft Shed 1 = 2.1 sq m / 23 sq ft Shed 2 = 5.6 sq m / 60 sq ft Shed 3 = 20.2 sq m / 217 sq ft

Floor plan produced in accordance with RICS Property Measurement Standards. © Mortimer Photography. Produced for Hodsons. Unauthorised reproduction prohibited. (ID1099506)