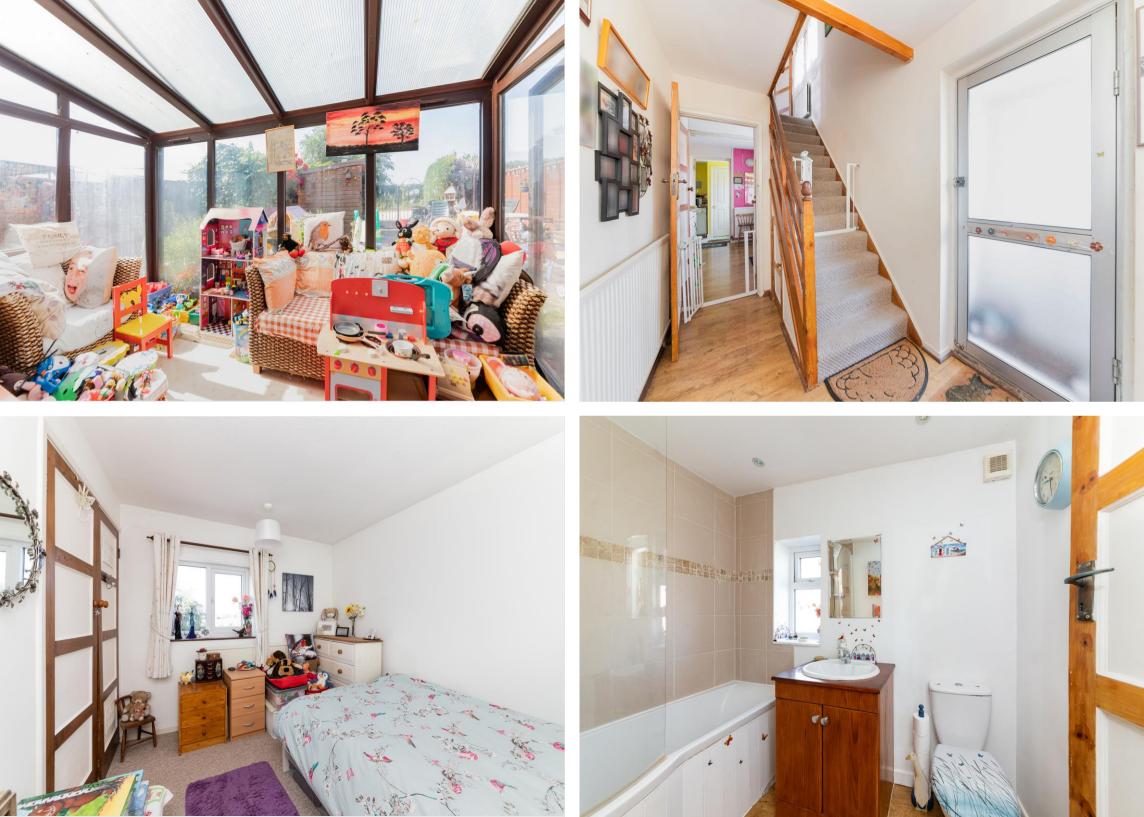

## Havers Avenue, Milton Heights

Hodsons are pleased to market this well presented three bedroom semi detached home located Milton Heights. No onward chain.

Ground floor accommodation comprises of a spacious entrance hall, front aspect fitted kitchen, 24ft living / dining room overlooking the garden with a feature fireplace, conservatory, utility room and a cloakroom. The first floor provides three well proportioned bedrooms and a re-fitted family bathroom.

- Mature three bedroom end of terrace home
- Popular village location & no onward chain complications
- 24ft living / dining room overlooking the garden with a feature fireplace & conservatory
- Front aspect fully kitchen with a separate utility room
- Downstairs cloakroom & first floor re-fitted family bathroom
- Three well proportioned bedrooms & has no onward chain
- Secluded rear gardens, with gated rear access, patio area and timber built shed
- Convenient transport links by road for the North & South