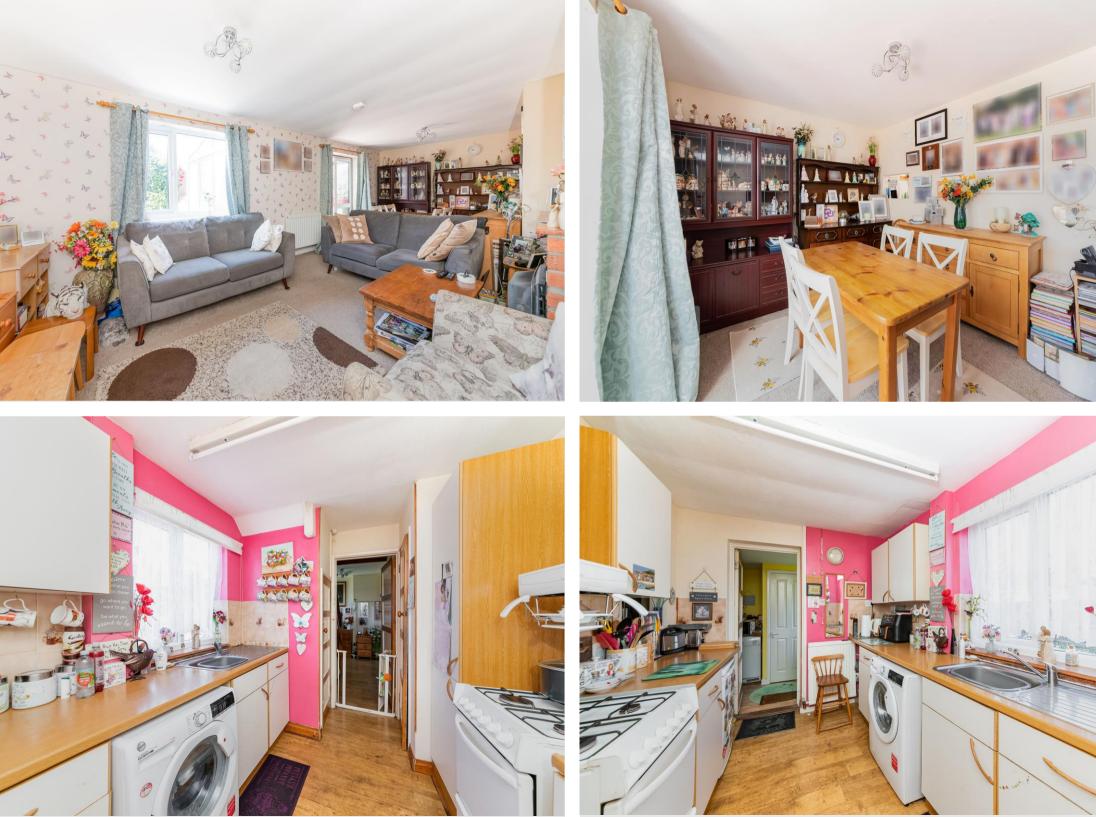

## Havers Avenue, Milton Heights

Hodsons are pleased to market this well presented three bedroom semi detached home located Milton Heights. No onward chain.

Ground floor accommodation comprises of a spacious entrance hall, front aspect fitted kitchen, 24ft living / dining room overlooking the garden with a feature fireplace, conservatory, utility room and a cloakroom. The first floor provides three well proportioned bedrooms and a re-fitted family bathroom.

- Mature three bedroom end of terrace home
- Popular village location & no onward chain complications
- 24ft living / dining room overlooking the garden with a feature fireplace & conservatory
- Front aspect fully kitchen with a separate utility room
- Downstairs cloakroom & first floor re-fitted family bathroom
- Three well proportioned bedrooms & has no onward chain
- Secluded rear gardens, with gated rear access, patio area and timber built shed
- Convenient transport links by road for the North & South