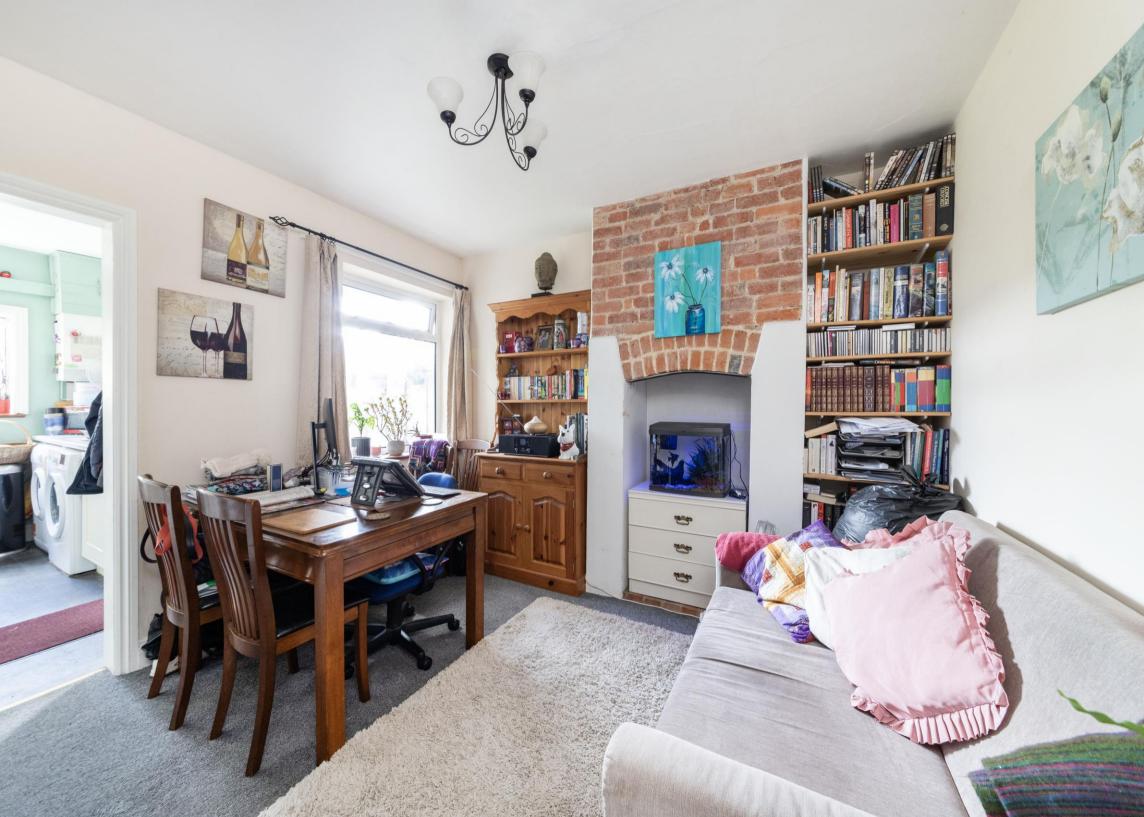

Characterful accommodation comprises of an entrance porch, bay fronted living room with feature fireplace, rear aspect dining room, three bedrooms and a family bathroom.

The exterior provides on street parking bays to the front and a landscaped south facing rear garden.

- Bay fronted period end of terrace home
- Three bedrooms, two reception room & first floor bathroom
  - Beautifully landscaped south facing rear garden
    - Being sold with no onward chain
    - Wealth of characterful features
  - Front aspect living room with a feature fireplace
- Rear aspect dining room with views to the south facing garden
  - 0.2 miles to Didcot Station & 0.4 miles from Didcot Orchard centre