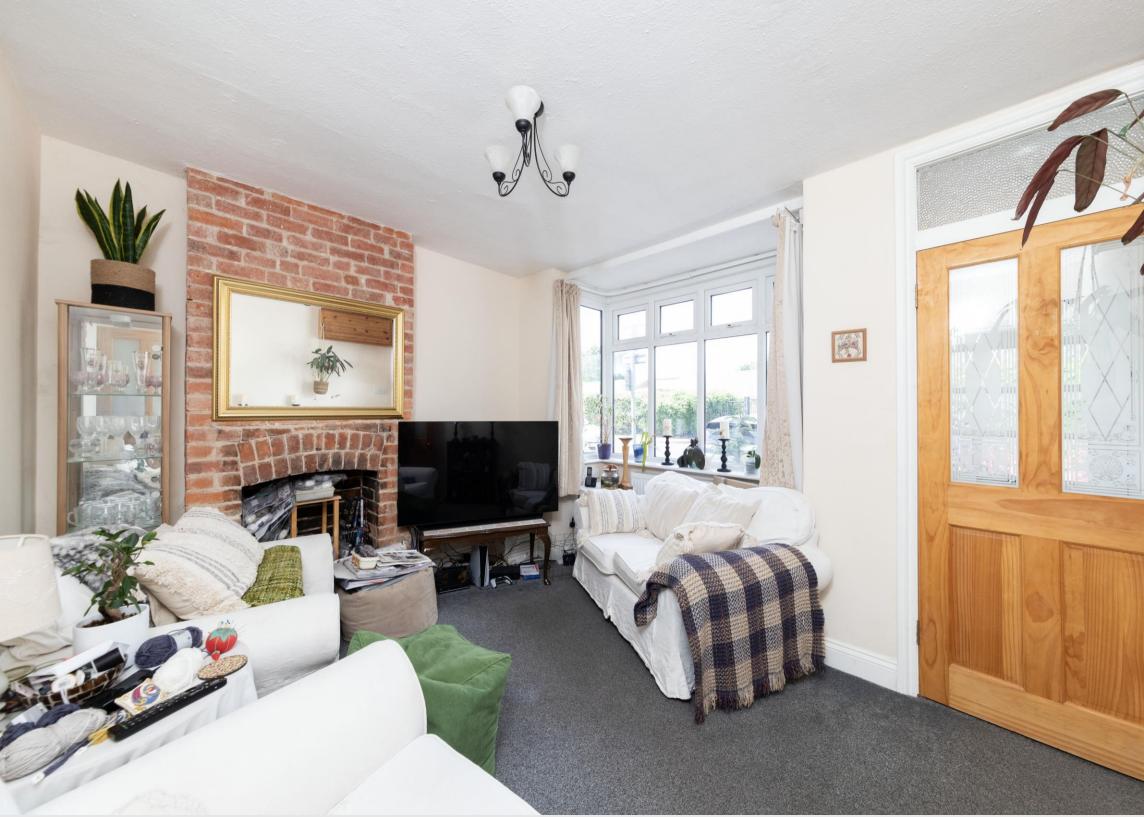

Characterful accommodation comprises of an entrance porch, bay fronted living room with feature fireplace, rear aspect dining room, three bedrooms and a family bathroom.

The exterior provides on street parking bays to the front and a landscaped south facing rear garden.

- Bay fronted period end of terrace home
- Three bedrooms, two reception room & first floor bathroom
  - Beautifully landscaped south facing rear garden
    - Being sold with no onward chain
    - Wealth of characterful features
  - Front aspect living room with a feature fireplace
- Rear aspect dining room with views to the south facing garden
  - 0.2 miles to Didcot Station & 0.4 miles from Didcot Orchard centre