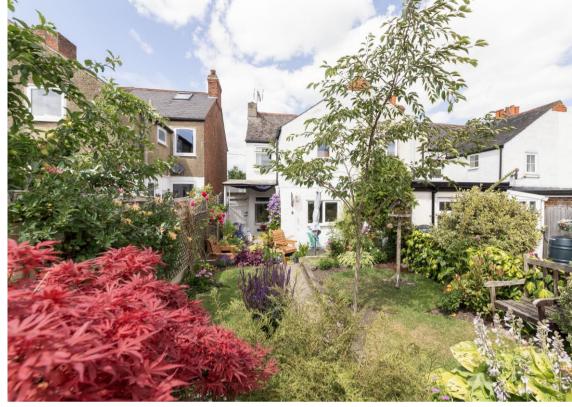

Characterful accommodation comprises of an entrance porch, bay fronted living room with feature fireplace, rear aspect dining room, three bedrooms and a family bathroom.

The exterior provides on street parking bays to the front and a landscaped south facing rear garden.

- Bay fronted period end of terrace home
- Three bedrooms, two reception room & first floor bathroom
  - Beautifully landscaped south facing rear garden
    - Being sold with no onward chain
    - Wealth of characterful features
  - Front aspect living room with a feature fireplace
- Rear aspect dining room with views to the south facing garden
  - 0.2 miles to Didcot Station & 0.4 miles from Didcot Orchard centre