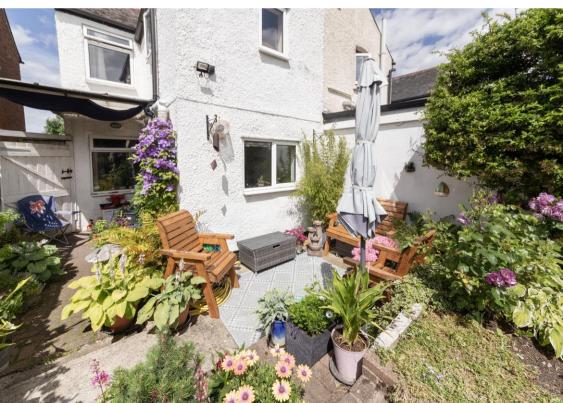

Characterful accommodation comprises of an entrance porch, bay fronted living room with feature fireplace, rear aspect dining room, three bedrooms and a family bathroom.

The exterior provides on street parking bays to the front and a landscaped south facing rear garden.

- Bay fronted period end of terrace home
- Three bedrooms, two reception room & first floor bathroom
  - Beautifully landscaped south facing rear garden
    - Being sold with no onward chain
    - Wealth of characterful features
  - Front aspect living room with a feature fireplace
- Rear aspect dining room with views to the south facing garden
  - 0.2 miles to Didcot Station & 0.4 miles from Didcot Orchard centre