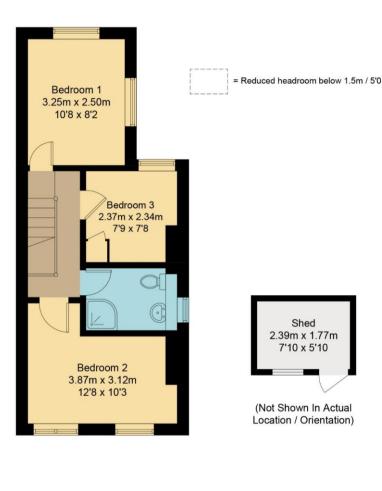

## Lydalls Road, OX11

Approximate Gross Internal Area = 70.6 sq m / 760 sq ft Shed = 4.2 sq m / 45 sq ft

Shed Garden 10.80m x 5.13m 35'5 x 16'10 (Approx) House Garden Extends to 1.22m / 4'0 (Approx)

**First Floor** 

Floor plan produced in accordance with RICS Property Measurement Standards. © Mortimer Photography. Produced for Hodsons. Unauthorised reproduction prohibited. (ID1102304)

T: 01235 511406

E: didcot@hodsons.co.uk