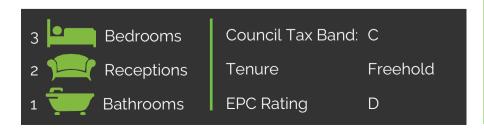

Characterful accommodation comprises of an entrance porch, bay fronted living room with feature fireplace, rear aspect dining room, three bedrooms and a family bathroom.

The exterior provides on street parking bays to the front and a landscaped south facing rear garden.

- Bay fronted period end of terrace home
- Three bedrooms, two reception room & first floor bathroom
  - Beautifully landscaped south facing rear garden
    - Being sold with no onward chain
    - Wealth of characterful features
  - Front aspect living room with a feature fireplace
- Rear aspect dining room with views to the south facing garden
  - 0.2 miles to Didcot Station & 0.4 miles from Didcot Orchard centre