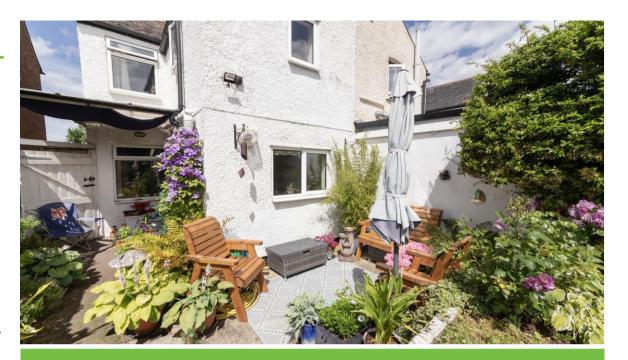

Characterful accommodation comprises of an entrance porch, bay fronted living room with feature fireplace, rear aspect dining room, three bedrooms and a family bathroom.

The exterior provides on street parking bays to the front and a landscaped south facing rear garden.

- Bay fronted period end of terrace home
- Three bedrooms, two reception room & first floor bathroom
  - Beautifully landscaped south facing rear garden
    - Being sold with no onward chain
    - Wealth of characterful features
  - Front aspect living room with a feature fireplace
- Rear aspect dining room with views to the south facing garden
  - 0.2 miles to Didcot Station & 0.4 miles from Didcot Orchard centre