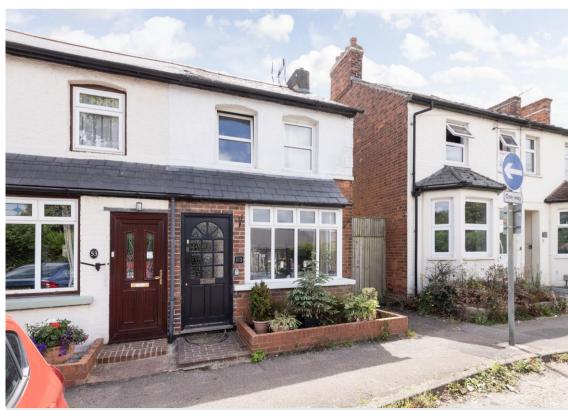

## Lydalls Road, Didcot, Oxfordshire.

Hodsons are pleased to market this Victorian bay fronted three bedroom end of terrace home, with landscaped south facing garden and no onward chain. Located within minutes' walk to Didcot Station.

- Bay fronted period end of terrace home
- Three bedrooms, two reception room & first floor bathroom
  - Beautifully landscaped south facing rear garden
    - Being sold with no onward chain
    - Wealth of characterful features
  - Front aspect living room with a feature fireplace
- Rear aspect dining room with views to the south facing garden
  - 0.2 miles to Didcot Station & 0.4 miles from Didcot Orchard centre