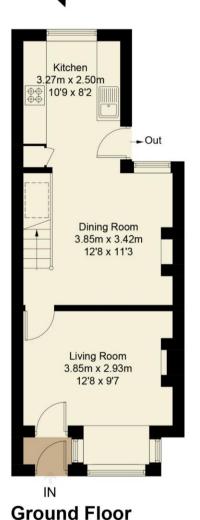

## Lydalls Road, OX11

Approximate Gross Internal Area = 70.6 sq m / 760 sq ft Shed = 4.2 sq m / 45 sq ft

Shed Garden 10.80m x 5.13m 35'5 x 16'10 (Approx) House Garden Extends to 1.22m / 4'0 (Approx)

**First Floor** 

Floor plan produced in accordance with RICS Property Measurement Standards. © Mortimer Photography. Produced for Hodsons. Unauthorised reproduction prohibited. (ID1102304)

T: 01235 511406

E: didcot@hodsons.co.uk