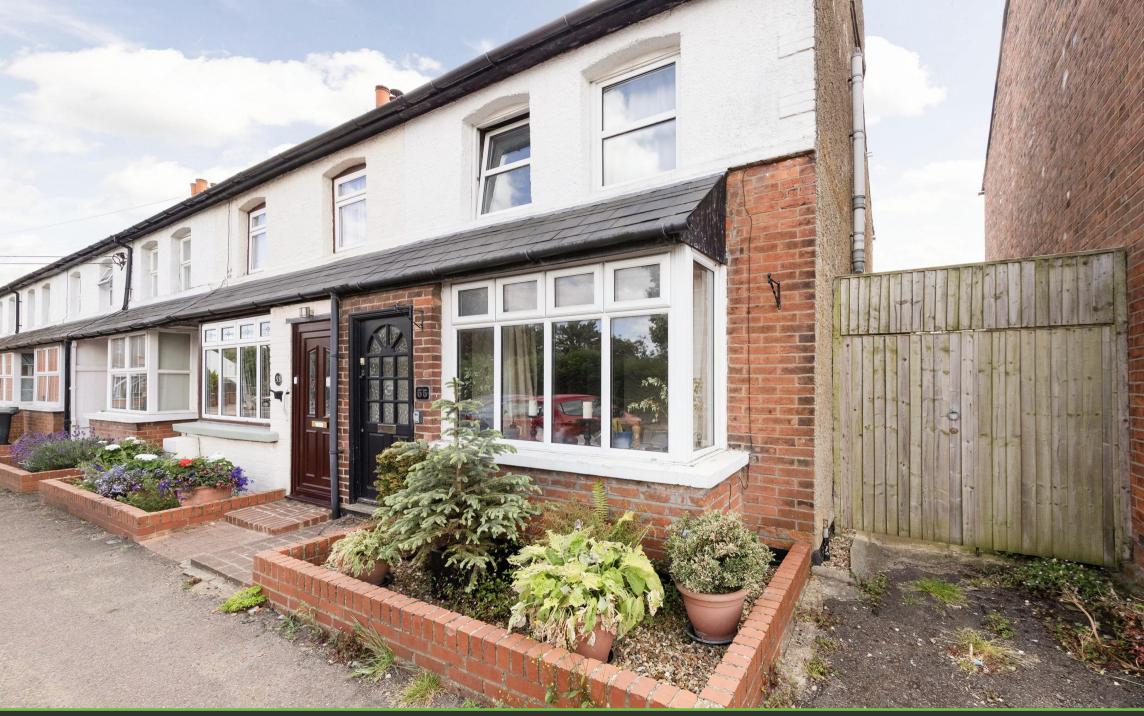

## Lydalls Road, Didcot, Oxfordshire.

Hodsons are pleased to market this Victorian bay fronted three bedroom end of terrace home, with landscaped south facing garden and no onward chain. Located within minutes' walk to Didcot Station.

Characterful accommodation comprises of an entrance porch, bay fronted living room with feature fireplace, rear aspect dining room, three bedrooms and a family bathroom.

The exterior provides on street parking bays to the front and a landscaped south facing rear garden.

- Bay fronted period end of terrace home
- Three bedrooms, two reception room & first floor bathroom
  - Beautifully landscaped south facing rear garden
    - Being sold with no onward chain
    - Wealth of characterful features
  - Front aspect living room with a feature fireplace
- Rear aspect dining room with views to the south facing garden
  - 0.2 miles to Didcot Station & 0.4 miles from Didcot Orchard centre