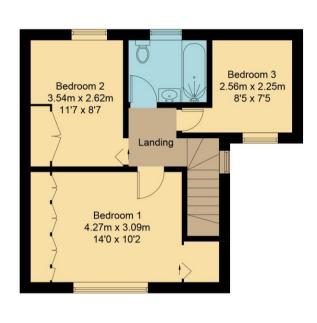

## South Row, OX11

Approximate Gross Internal Area = 83.2 sq m / 896 sq ft Garden Area = 240.0 sq m / 2583 sq ft

**Ground Floor** 

First Floor

Floor plan produced in accordance with RICS Property Measurement Standards. © Mortimer Photography. Produced for Hodsons.
Unauthorised reproduction prohibited. (ID1081942)