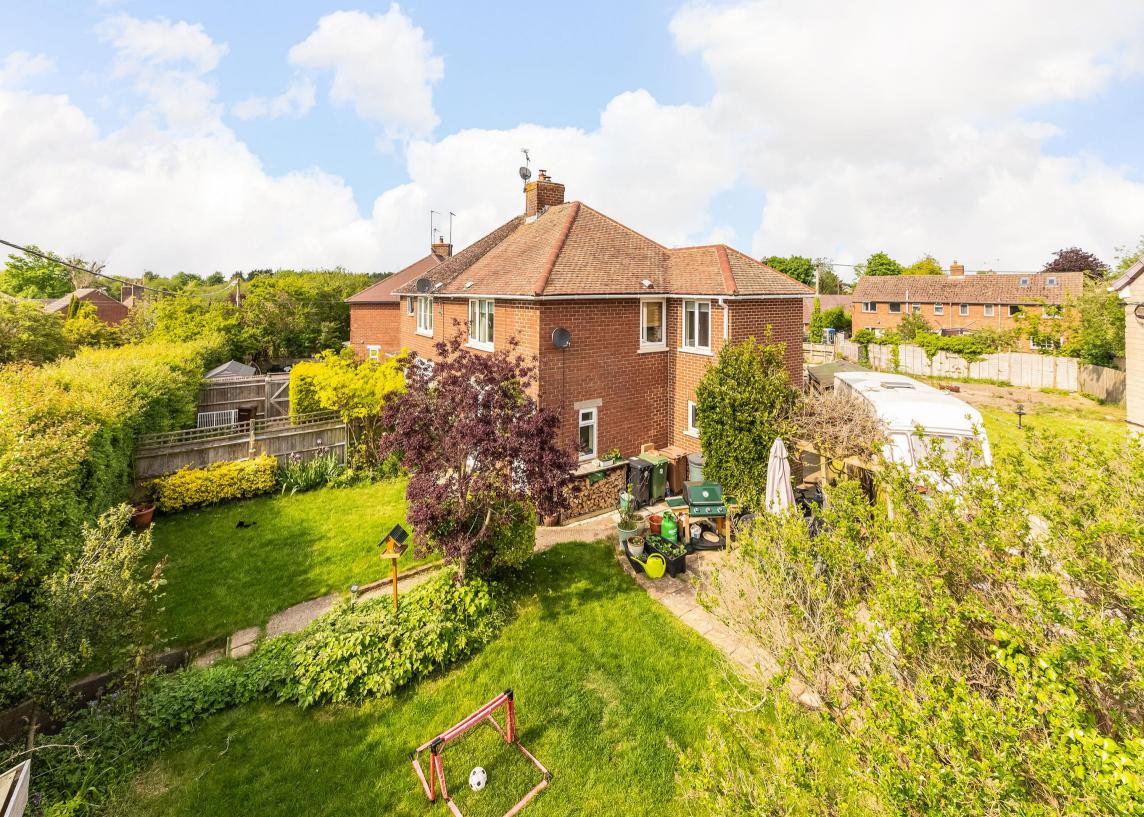

This fantastic home offers large frontage being set back from the road behind a large garden hedge affording the delightful south facing gardens a great amount of privacy. The wrap around garden continues round the side to a low maintenance rear garden with decking and pergola.

This fine home benefits from double glazing, radiator central heating and is being sold with no onward chain complications.

Chilton is a charming South Oxfordshire village offering a highly rated primary school, village inn, and superb access to the A34, which offers excellent links to the M4 and M40. The nearby town of Didcot offers more comprehensive shopping and leisure facilities, together with an excellent rail connection to London Paddington, in approx. 45 minutes.