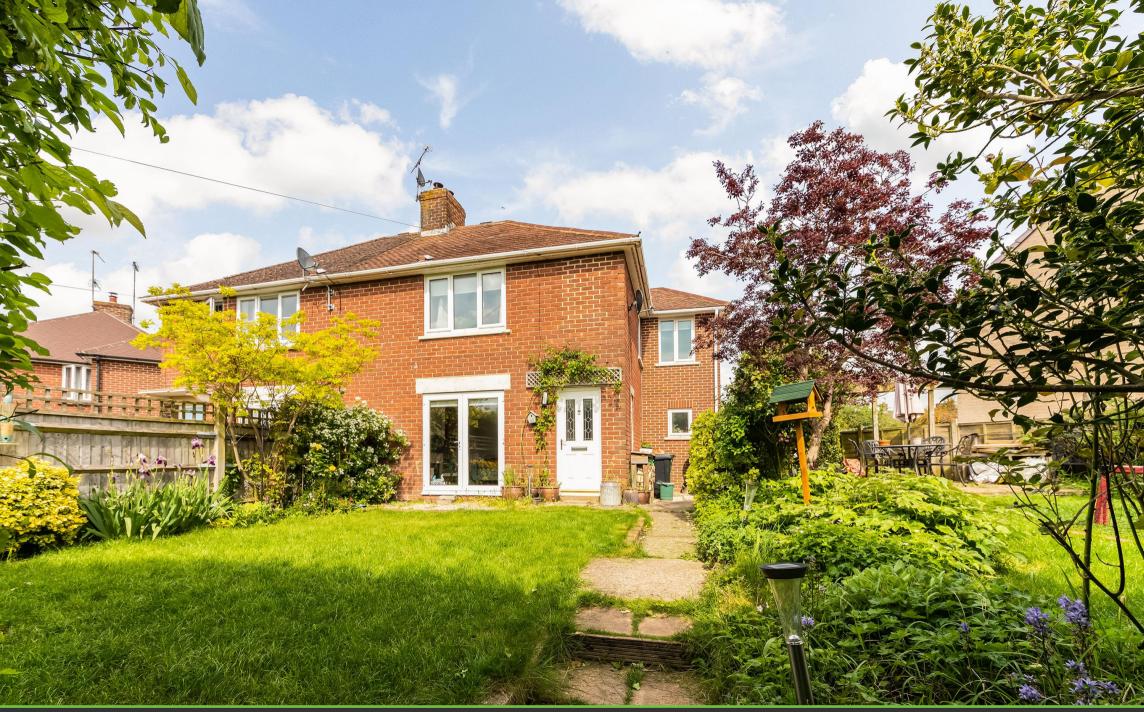

## South Row, Chilton.

Hodsons are pleased to market this well presented three bedroom semi detached home, located in a sought-after nonestate road in Chilton Village. No onward chain.

Accommodation comprises of an entrance hall, front aspect living room with a feature fireplace with double doors onto the front garden, rear aspect modern fitted kitchen / dining room with integrated appliances, matching utility room and a downstairs cloakroom. The first floor provides three well-proportioned bedrooms and a fully tiled family bathroom.

This fantastic home offers large frontage being set back from the road behind a large garden hedge affording the delightful south facing gardens a great amount of privacy. The wrap around garden continues round the side to a low maintenance rear garden with decking and pergola.

This fine home benefits from double glazing, radiator central heating and is being sold with no onward chain complications.

Chilton is a charming South Oxfordshire village offering a highly rated primary school, village inn, and superb access to the A34, which offers excellent links to the M4 and M40. The nearby town of Didcot offers more comprehensive shopping and leisure facilities, together with an excellent rail connection to London Paddington, in approx. 45 minutes.