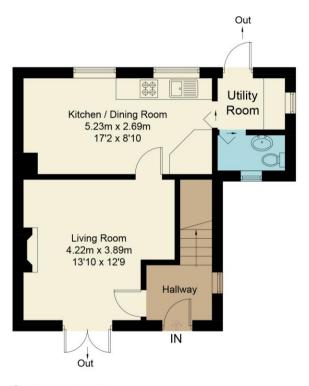

## South Row, OX11

Approximate Gross Internal Area = 83.2 sq m / 896 sq ft Garden Area = 240.0 sq m / 2583 sq ft

**Ground Floor** 

First Floor

Floor plan produced in accordance with RICS Property Measurement Standards. © Mortimer Photography. Produced for Hodsons.
Unauthorised reproduction prohibited. (ID1081942)