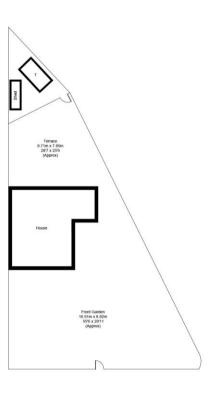

## South Row, OX11

Approximate Gross Internal Area = 83.2 sq m / 896 sq ft Garden Area = 240.0 sq m / 2583 sq ft

**Ground Floor** 

First Floor

Floor plan produced in accordance with RICS Property Measurement Standards. © Mortimer Photography. Produced for Hodsons.
Unauthorised reproduction prohibited. (ID1081942)