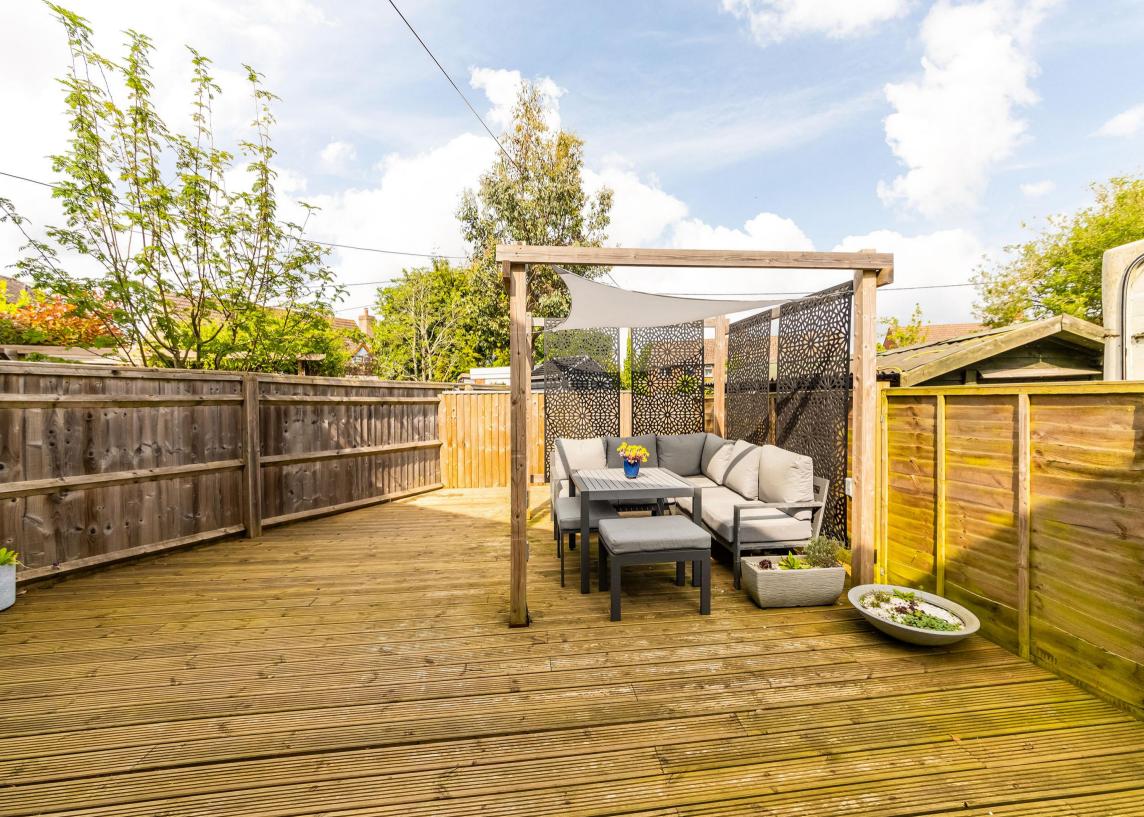

This fantastic home offers large frontage being set back from the road behind a large garden hedge affording the delightful south facing gardens a great amount of privacy. The wrap around garden continues round the side to a low maintenance rear garden with decking and pergola.