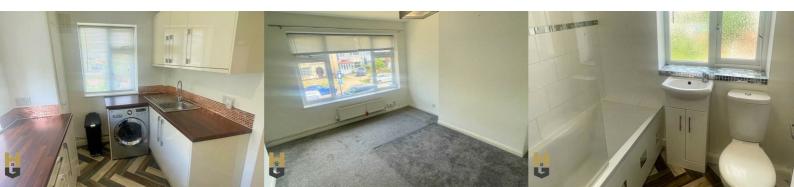

#### **ENTRANCE HALL**

**COMMUNAL GARDENS** 

LOUNGE 11'77 x 11'70 (3.35m x 3.35m)

KITCHEN 11'86 x 7'43 (3.35m x 2.13m)

BATHROOM 6'20 x 5'51 (1.83m x 1.52m)

BEDROOM 1 11'67 x 10'92 (3.35m x 3.05m)

BEDROOM 2 12'68 x 8'93 (3.66m x 2.44m)