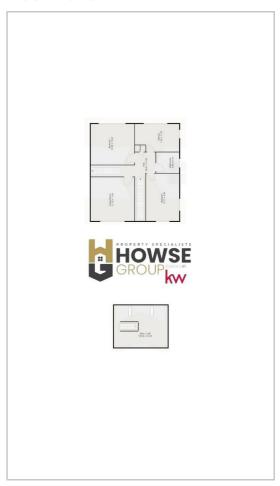

#### Floor Plans

#### **ENTRANCE HALL**

**COMMUNAL GARDENS** 

LOUNGE 11'77 x 11'70 (3.35m x 3.35m)

KITCHEN 11'86 x 7'43 (3.35m x 2.13m)

BATHROOM 6'20 x 5'51 (1.83m x 1.52m)

BEDROOM 1 11'67 x 10'92 (3.35m x 3.05m)

BEDROOM 2 12'68 x 8'93 (3.66m x 2.44m)

LOFT SPACE 15'56 x 12'22 (4.57m x 3.66m)