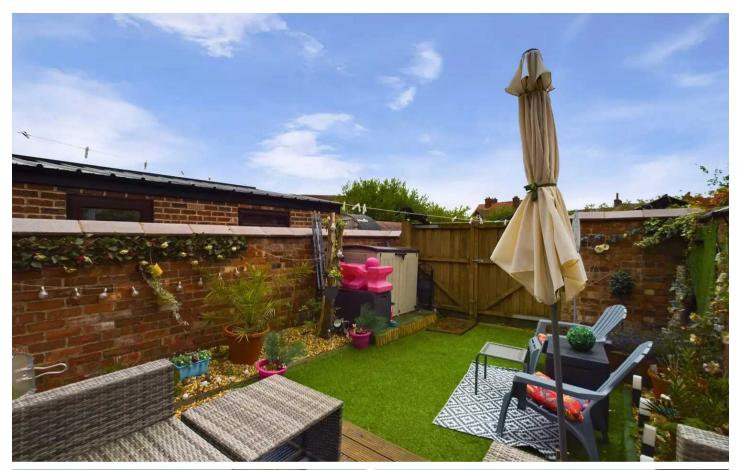

The outdoor space of this property offers a delightful retreat from the hustle and bustle of daily life. Step outside onto the artificial lawn, ideal for low maintenance, and the decking area perfect for all fresco dining or entertaining guests. A rear gate provides convenient access, making it easy to enjoy outdoor activities or simply soak in the tranquil surroundings in this private outdoor haven.

## REAR GARDEN

Artificial lawn and decking with rear gate access.