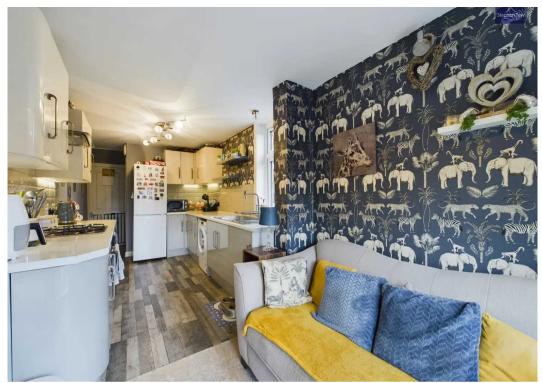

## Dining Room

13' 6" x 12' 0" (4.11m x 3.66m)

## Kitchen/Diner

18' 9" x 7' 9" (5.71m x 2.36m)