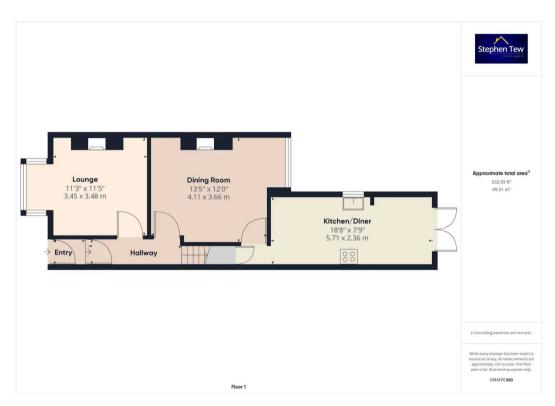

## Wesham, Preston

This 3-bedroom mid-terraced property presents itself as a deceptively spacious terraced family home. Upon entering, you are greeted by an entrance vestibule leading to a hallway, a cosy lounge, a separate dining room, and a well-appointed kitchen/diner boasting patio doors that open onto the charming garden. Upstairs features 3 bedrooms, with 2 benefiting from fitted wardrobes, all served by a 4-piece suite bathroom, ensuring comfort and convenience for the whole family.

#### **Entrance Vestibule**

3' 10" x 3' 2" (1.18m x 0.97m)

#### Hallway

10' 10" x 3' 2" (3.29m x 0.97m)

#### Lounge

11' 4" x 11' 5" (3.45m x 3.48m)

## Dining Room

13' 6" x 12' 0" (4.11m x 3.66m)

## Kitchen/Diner

18' 9" x 7' 9" (5.71m x 2.36m)