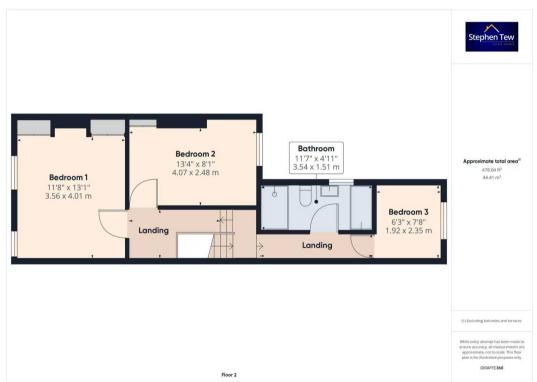

## Wesham, Preston

This 3-bedroom mid-terraced property presents itself as a deceptively spacious terraced family home. Upon entering, you are greeted by an entrance vestibule leading to a hallway, a cosy lounge, a separate dining room, and a well-appointed kitchen/diner boasting patio doors that open onto the charming garden. Upstairs features 3 bedrooms, with 2 benefiting from fitted wardrobes, all served by a 4-piece suite bathroom, ensuring comfort and convenience for the whole family.

#### Landing

#### Bedroom 1

11' 8" x 13' 2" (3.56m x 4.01m)

#### Bedroom 2

13' 4" x 8' 2" (4.07m x 2.48m)

#### Bedroom 3

6' 4" x 7' 9" (1.92m x 2.35m)

#### Bathroom

11' 7" x 4' 11" (3.54m x 1.51m)