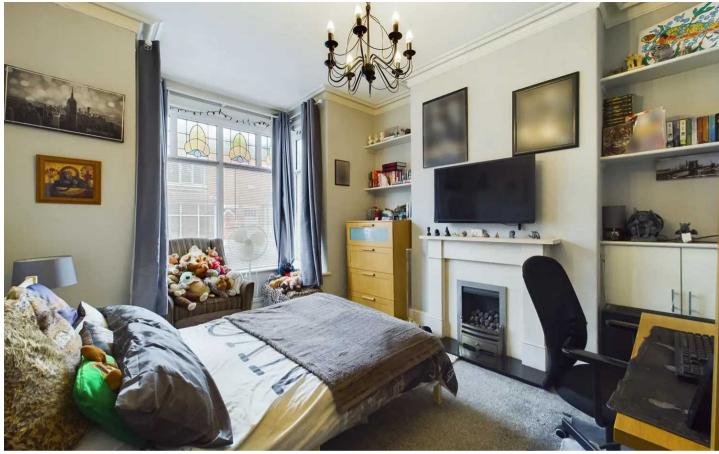

#### Bedroom 1

11' 8" x 13' 2" (3.56m x 4.01m)

#### Bedroom 2

13' 4" x 8' 2" (4.07m x 2.48m)

#### Bedroom 3

6' 4" x 7' 9" (1.92m x 2.35m)