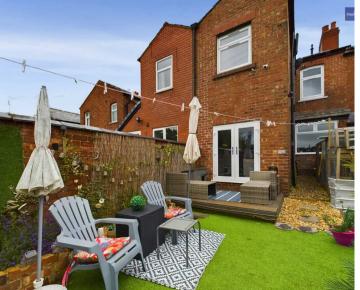

The outdoor space of this property offers a delightful retreat from the hustle and bustle of daily life. Step outside onto the artificial lawn, ideal for low maintenance, and the decking area perfect for all fresco dining or entertaining guests. A rear gate provides convenient access, making it easy to enjoy outdoor activities or simply soak in the tranquil surroundings in this private outdoor haven.

## REAR GARDEN

Artificial lawn and decking with rear gate access.