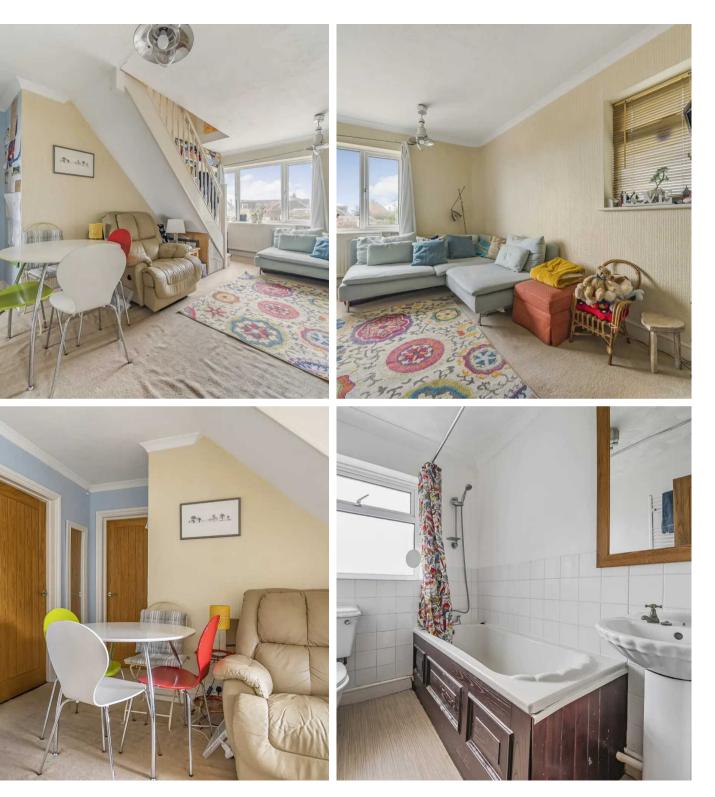

Arranged across the first and second floors, the maisonette enjoys a practical layout that emphasises space and functionality. The lower level is dedicated to the living room, offering a comfortable space for relaxing in peace with the adjacent kitchen being open plan to the space. Also on this level is a bathroom and the 2nd bedroom which is also a double.

Ascending to the upper floor, the generously sized bedroom boasts built-in wardrobes and views over roof tops of the sea to the front and the Southdowns to the rear. Convenience is key with off-road parking provided, ensuring that your vehicles are accommodated for. The property is offered with no onward chain, providing a hassle-free transition for the new owners.

Tenure: Share of Freehold

EPC Energy Efficiency Rating: C

EPC Environmental Impact Rating: D

- 1st & 2nd floor maisonette
- Share of freehold
- Views of both the Southdowns and the sea
- Living room & kitchen
- Build in wardrobes in bedroom 1
- Off road parking
- Gas central heating
- Own personal outside space