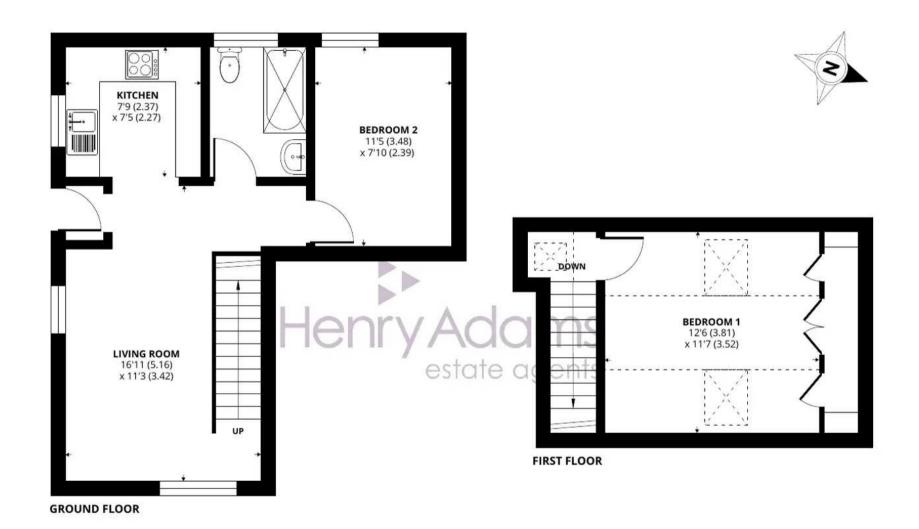

Arranged across the first and second floors, the maisonette enjoys a practical layout that emphasises space and functionality. The lower level is dedicated to the living room, offering a comfortable space for relaxing in peace with the adjacent kitchen being open plan to the space. Also on this level is a bathroom and the 2nd bedroom which is also a double.

Ascending to the upper floor, the generously sized bedroom boasts built-in wardrobes and views over roof tops of the sea to the front and the Southdowns to the rear. Convenience is key with off-road parking provided, ensuring that your vehicles are accommodated for. The property is offered with no onward chain, providing a hassle-free transition for the new owners.

Council Tax: B, Share of Freehold, EPC : C

Approximate Area = 513 sq ft / 47.6 sq m Limited Use Area(s) = 98 sq ft / 9.1 sq m Total = 611 sq ft / 56.7 sq m For identification only - Not to scale