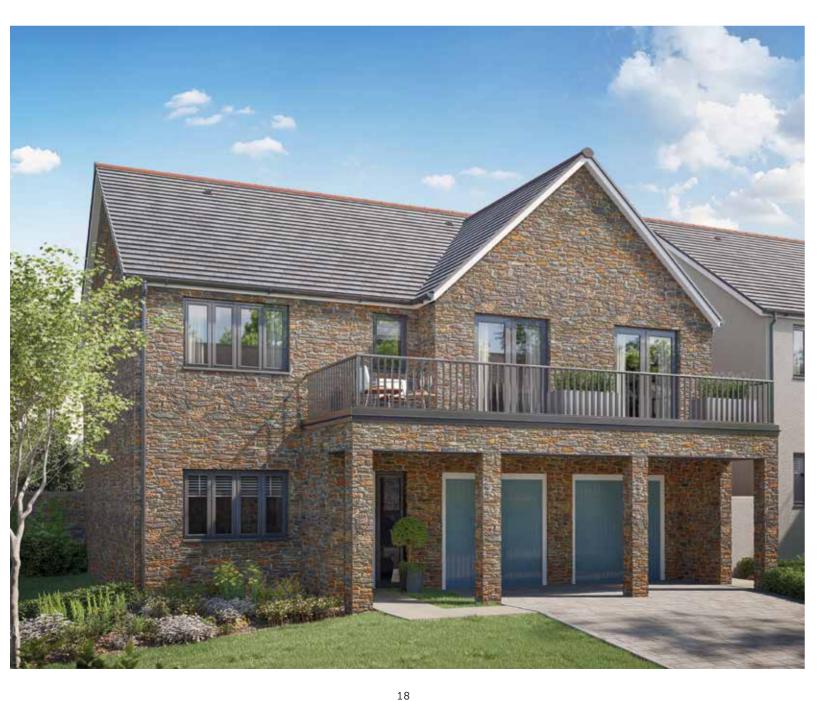

## THE ROUSSIN

HOMES 209, 212, 214, 217 & 218

## Four bedroom home

Set over two floors, the Roussin is a four bedroom detached family home benefitting from a double integral garage. On the ground floor you will find the second of your four bedrooms which comes complete with a private en suite shower room. Upstairs on the first floor, a spacious landing leads to a private lounge with two sets of French doors opening out onto a balcony, an open-plan kitchen/dining room again with French doors, providing access to the rear garden, three further bedrooms – Bedroom 1 features an en suite – and the family bathroom with both a shower and bath.