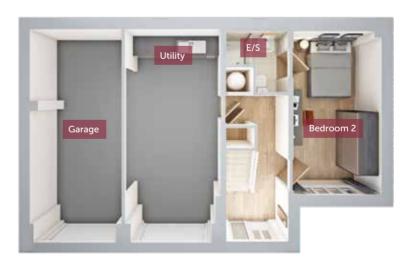

## Four bedroom home

Set over two floors, the Roussin is a four bedroom detached family home benefitting from a double integral garage. On the ground floor you will find the second of your four bedrooms which comes complete with a private en suite shower room. Upstairs on the first floor, a spacious landing leads to a private lounge with two sets of French doors opening out onto a balcony, an open-plan kitchen/dining room again with French doors, providing access to the rear garden, three further bedrooms – Bedroom 1 features an en suite – and the family bathroom with both a shower and bath.

FIRST FLOOR

 Bedroom 2
 4968mm x 2652mm
 16'3" x 8'7"

 En suite
 1873mm x 1799mm
 6'1" x 5'9

GROUND FLOOR

All images used are for illustrative purpose only. Dimensions given are illustrative for this house type and individual properties may differ. Please check with your Sales Executives in respect of individual properties. We give maximum dimensions within each room and these may include areas of fixtures and fittings including fitted furniture. These dimensions should not be used for carpet or flooring sizes, appliance spaces or items of furniture. All images, photographs and dimensions are not intended to be relied upon for, nor to form part of any contract unless specifically incorporated in writing into the contract.