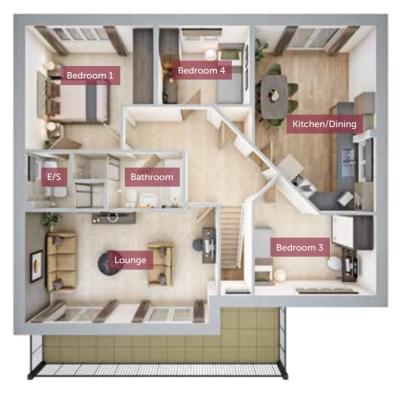

## Four bedroom home

Set over two floors, the Roussin is a four bedroom detached family home benefitting from a double integral garage. On the ground floor you will find the second of your four bedrooms which comes complete with a private en suite shower room. Upstairs on the first floor, a spacious landing leads to a private lounge with two sets of French doors opening out onto a balcony, an open-plan kitchen/dining room again with French doors, providing access to the rear garden, three further bedrooms – Bedroom 1 features an en suite – and the family bathroom with both a shower and bath.

Lounge5790mm x 3351mm19'0" x 11'0"Kitchen/Dining5604mm x 3650mm18'4" x 12'0"Bedroom 13850mm x 3732mm12'6" x 12'2"En suite2254mm x 1688mm7'4" x 5'5"Bedroom 33630mm x 2422mm11'9" x 7'9"Bedroom 42750mm x 2250mm7'7" x 7'4"Bathroom2213mm x 1688mm7'3" x 5'5"