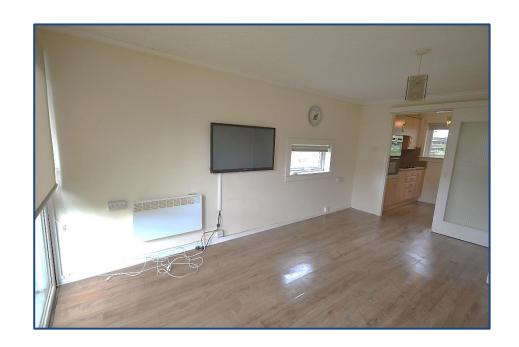

## 1 Bedroom Terraced Bungalow

Hallway • Lounge • Kitchen Double Bedroom • Wet Room Communal Rear Garden

Village Estates are delighted to introduce to the market this modern, seldom available 1 bedroom terraced bungalow situated in the much sought after Seafar area of Cumbernauld. The property comprises of a welcoming hallway which leads to a fabulous size lounge with access to a modern fitted kitchen complete with a generous range of base and wall mounted units with integrated oven, hob, hood, fridge and freezer. The lounge leads to the communal rear garden. The accommodation continues with a generous size double bedroom which boasts excellent storage. The accommodation is complete with a lovely Wet Room. The property also benefits from electric heating and is fully double glazed. Externally the property sits on a lovely plot with a communal garden to the rear. Early viewing is advised to appreciate the accommodation on offer on this lovely 1 bedroom terraced

Hallway

bungalow.

• Lounge 16′00″ x 10′00″

• Kitchen 7'08" x 7'03"

• Bedroom No. 1

12'01" x 8'01"

Wet Room

These particulars are believed to be correct and do not form part of any contract. Measurements have been taken using a sonic tape and may be subject to a small margin of error. Electrical/Gas fitments have not been tested and are assumed to be in working order.