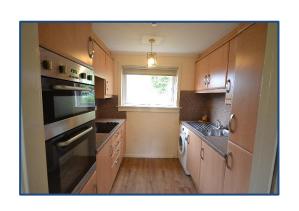

## 1 Bedroom Terraced Bungalow

Hallway • Lounge • Kitchen Double Bedroom • Wet Room Communal Rear Garden

Village Estates are delighted to introduce to the market this modern, seldom available 1 bedroom terraced bungalow situated in the much sought after Seafar area of Cumbernauld. The property comprises of a welcoming hallway which leads to a fabulous size lounge with access to a modern fitted kitchen complete with a generous range of base and wall mounted units with integrated oven, hob, hood, fridge and freezer. The lounge leads to the communal rear garden. The accommodation continues with a generous size double bedroom which boasts excellent storage. The accommodation is complete with a lovely Wet Room. The property also benefits from electric heating and is fully double glazed. Externally the property sits on a lovely plot with a communal garden to the rear. Early viewing is advised to appreciate the accommodation on offer on this lovely 1 bedroom terraced

Hallway

bungalow.

• Lounge 16′00″ x 10′00″

• Kitchen 7'08" x 7'03"

• Bedroom No. 1

12'01" x 8'01"

Wet Room

These particulars are believed to be correct and do not form part of any contract. Measurements have been taken using a sonic tape and may be subject to a small margin of error. Electrical/Gas fitments have not been tested and are assumed to be in working order.