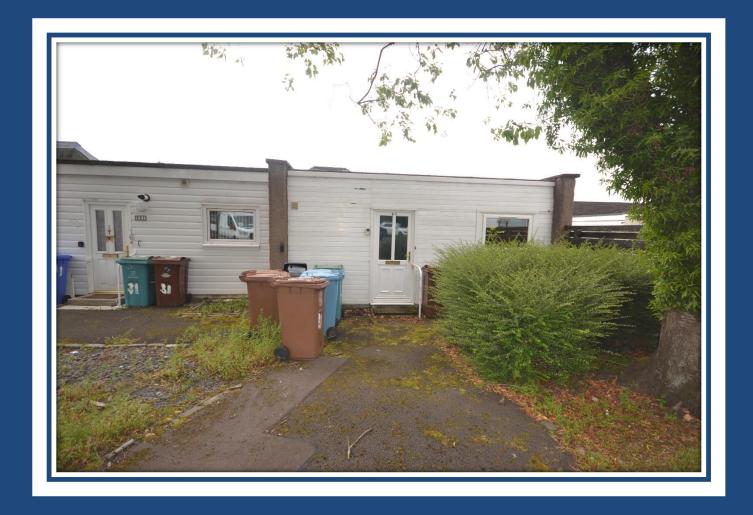

## 1 Bedroom Terraced Bungalow

Hallway • Lounge • Kitchen Double Bedroom • Wet Room Communal Rear Garden

Village Estates are delighted to introduce to the market this modern, seldom available 1 bedroom terraced bungalow situated in the much sought after Seafar area of Cumbernauld. The property comprises of a welcoming hallway which leads to a fabulous size lounge with access to a modern fitted kitchen complete with a generous range of base and wall mounted units with integrated oven, hob, hood, fridge and freezer. The lounge leads to the communal rear garden. The accommodation continues with a generous size double bedroom which boasts excellent storage. The accommodation is complete with a lovely Wet Room. The property also benefits from electric heating and is fully double glazed. Externally the property sits on a lovely plot with a communal garden to the rear. Early viewing is advised to appreciate the accommodation on offer on this lovely 1 bedroom terraced

Hallway

bungalow.

• Lounge 16′00″ x 10′00″

• Kitchen 7'08" x 7'03"

• Bedroom No. 1

12'01" x 8'01"

Wet Room

These particulars are believed to be correct and do not form part of any contract. Measurements have been taken using a sonic tape and may be subject to a small margin of error. Electrical/Gas fitments have not been tested and are assumed to be in working order.