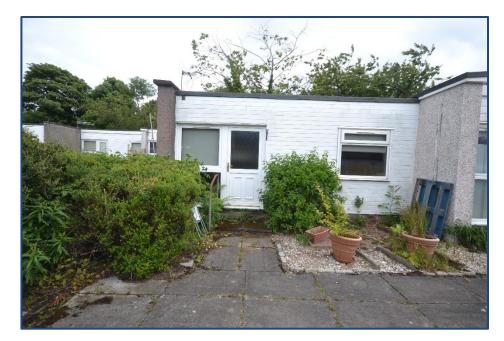

## 1 Bedroom Terraced Bungalow

Hallway • Lounge • Kitchen Double Bedroom • Wet Room Communal Rear Garden

Village Estates are delighted to introduce to the market this modern, seldom available 1 bedroom terraced bungalow situated in the much sought after Seafar area of Cumbernauld. The property comprises of a welcoming hallway which leads to a fabulous size lounge with access to a modern fitted kitchen complete with a generous range of base and wall mounted units with integrated oven, hob, hood, fridge and freezer. The lounge leads to the communal rear garden. The accommodation continues with a generous size double bedroom which boasts excellent storage. The accommodation is complete with a lovely Wet Room. The property also benefits from electric heating and is fully double glazed. Externally the property sits on a lovely plot with a communal garden to the rear. Early viewing is advised to appreciate the accommodation on offer on this lovely 1 bedroom terraced