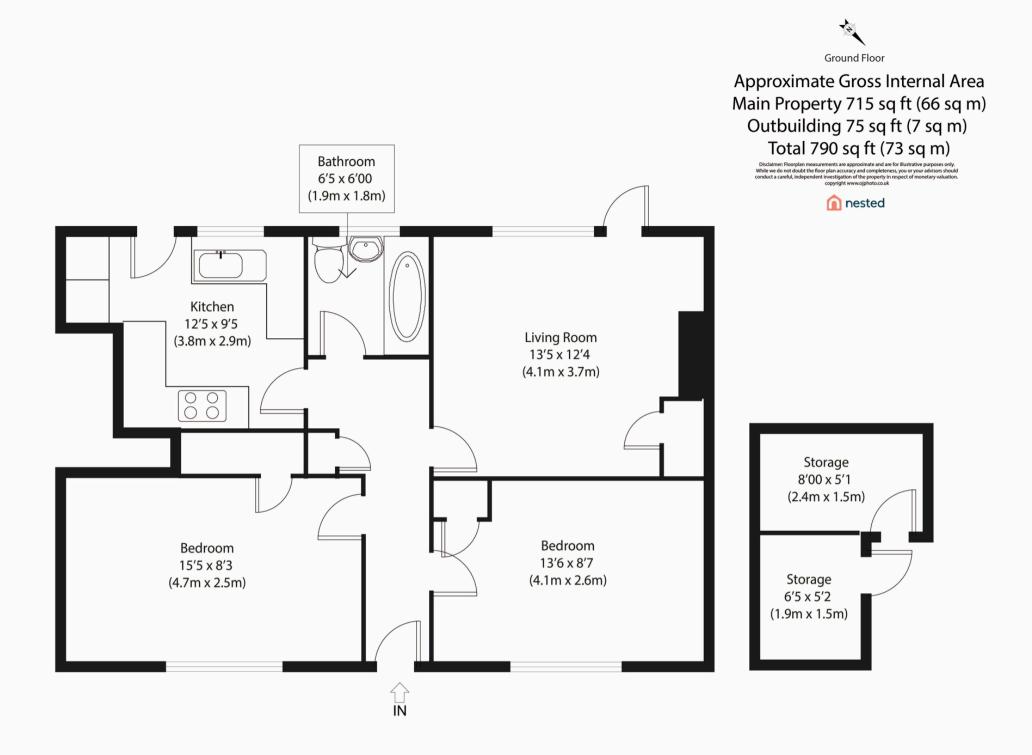

## Maple Mead, CM12 £280,000-£300,000

A well proportioned two double bedroom ground floor maisonette including spacious reception room, separate kitchen, family bathroom and generous sized garden all conveniently positioned within the quiet residential area of South Green, just over half a mile away from Billericay High Street.