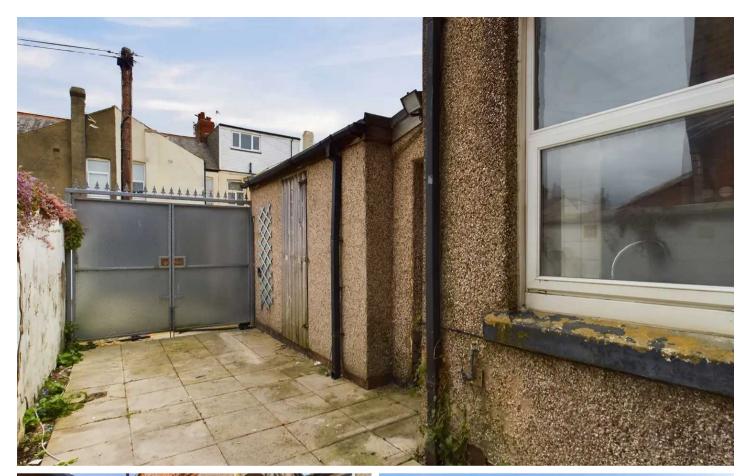

Outside, the property has an enclosed yard to the rear, providing a private outdoor space for relaxation and entertainment. With gate access, the yard offers security and convenience, ideal for those with pets or children. The addition of this outdoor area complements the indoor living spaces, offering a well-rounded and appealing property that is sure to be of interest to a range of buyers.

#### YARD

Enclosed yard to the rear with gate access.