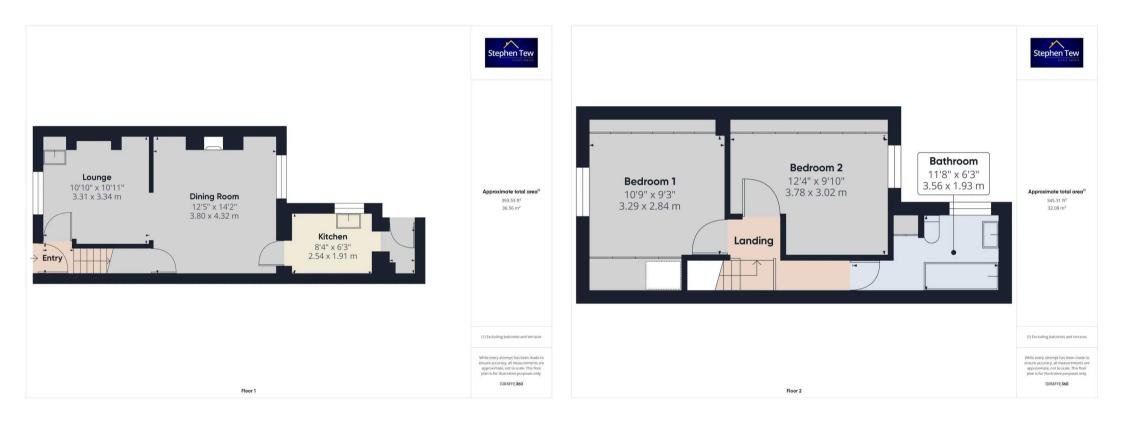

Entrance Hall 3' 2" x 3' 2" (0.96m x 0.97m)

Lounge 10' 10" x 10' 11" (3.31m x 3.34m)

**Dining Room** 12' 6" x 14' 2" (3.80m x 4.32m)

**Kitchen** 8' 4" x 6' 3" (2.54m x 1.91m)

Landing

**Bedroom 1** 10' 10" x 9' 4" (3.29m x 2.84m)

**Bedroom 2** 12' 5" x 9' 11" (3.78m x 3.02m)

**Bathroom** 11' 8" x 6' 4" (3.56m x 1.93m)