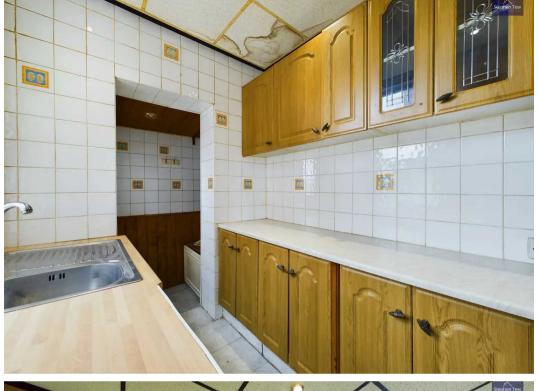

Entrance Hall 3' 2" x 3' 2" (0.96m x 0.97m)

Lounge 10' 10" x 10' 11" (3.31m x 3.34m)

**Dining Room** 12' 6" x 14' 2" (3.80m x 4.32m)

**Kitchen** 8' 4" x 6' 3" (2.54m x 1.91m)

Landing

**Bedroom 1** 10' 10" x 9' 4" (3.29m x 2.84m)