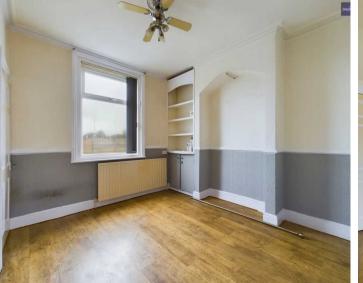

Entrance Hall 3' 2" x 3' 2" (0.96m x 0.97m)

Lounge 10' 10" x 10' 11" (3.31m x 3.34m)

**Dining Room** 12' 6" x 14' 2" (3.80m x 4.32m)

**Kitchen** 8' 4" x 6' 3" (2.54m x 1.91m)

Landing

**Bedroom 1** 10' 10" x 9' 4" (3.29m x 2.84m)

**Bedroom 2** 12' 5" x 9' 11" (3.78m x 3.02m)

**Bathroom** 11' 8" x 6' 4" (3.56m x 1.93m)