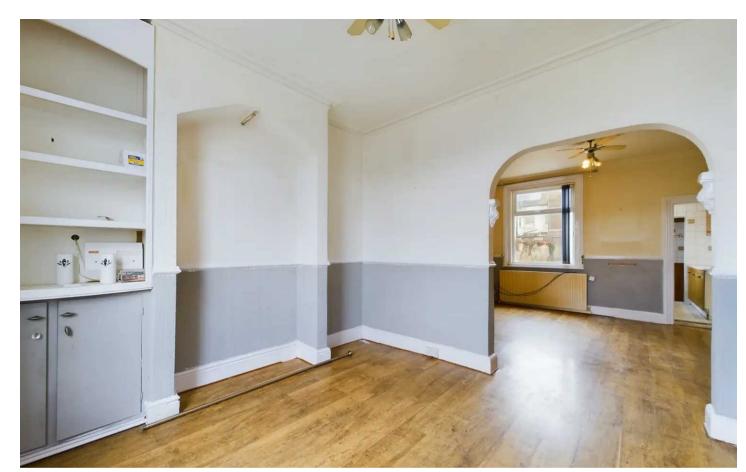

Entrance Hall 3' 2" x 3' 2" (0.96m x 0.97m)

Lounge 10' 10" x 10' 11" (3.31m x 3.34m)

**Dining Room** 12' 6" x 14' 2" (3.80m x 4.32m)

**Kitchen** 8' 4" x 6' 3" (2.54m x 1.91m)

Landing

**Bedroom 1** 10' 10" x 9' 4" (3.29m x 2.84m)