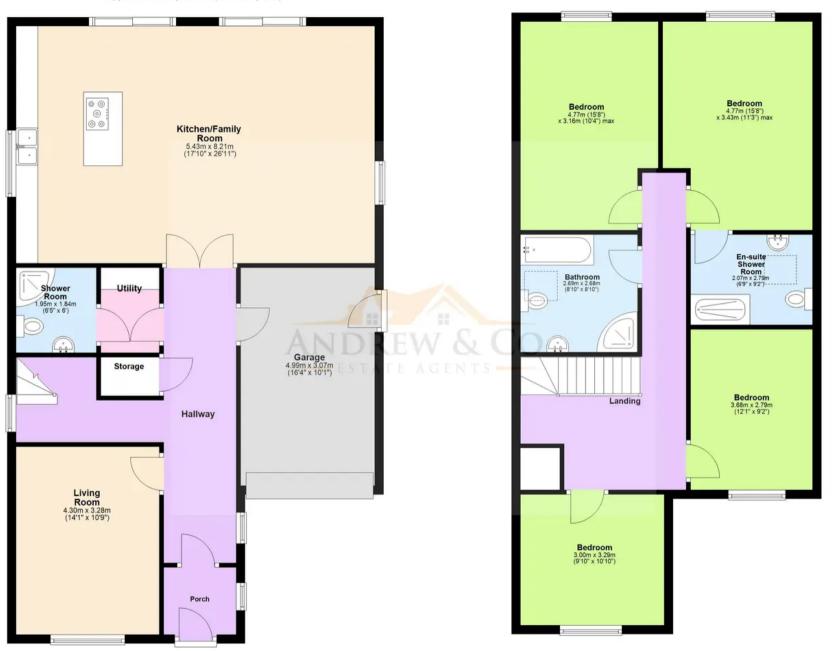

#### Porch

## Hallway

# Living Room

10' 10" x 14' 2" (3.29m x 4.31m)

# Kitchen/Family Room

26' 11" x 17' 9" (8.20m x 5.42m)

## **Utility Room**

**Shower Room** 

## Integral Garage

10' 1" x 16' 4" (3.07m x 4.99m)

## Landing

#### Master Bedroom

11' 3" x 15' 8" (3.43m x 4.77m)

## **Ensuite Shower Room**

9' 2" x 6' 10" (2.79m x 2.08m)

#### Bedroom

10' 4" x 15' 8" (3.14m x 4.78m)

#### Bathroom

8' 10" x 8' 10" (2.68m x 2.69m)

#### Bedroom

9' 2" x 12' 0" (2.79m x 3.66m)

## Bedroom

10' 9" x 9' 11" (3.28m x 3.01m)

# **Ground Floor**

Approx. 103.5 sq. metres (1114.4 sq. feet)

First Floor

Approx. 81.9 sq. metres (881.1 sq. feet)

Total area: approx. 185.4 sq. metres (1995.6 sq. feet)