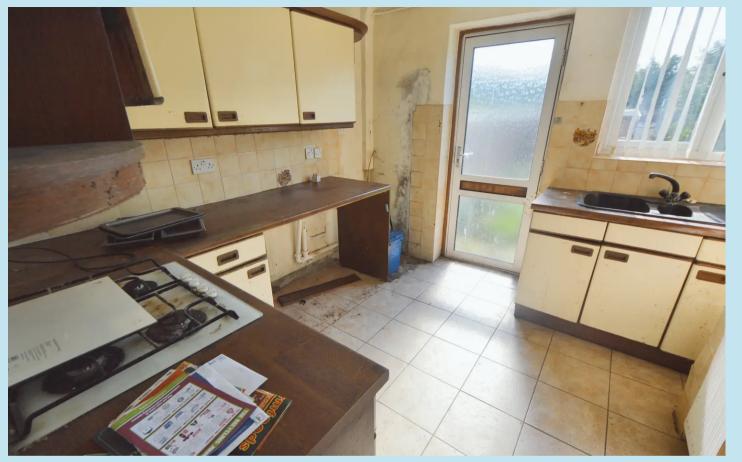

### Kitchen

### 10' 7" x 9' 4" (3.23m x 2.84m)

Double glazed window and door to rear, enamel sink unit with mixer taps inset to worktop, range of base and eye level units with built in 4 ring hob with extractor fan above and oven below, plumbing for washing machine, tiled floor, one radiator.