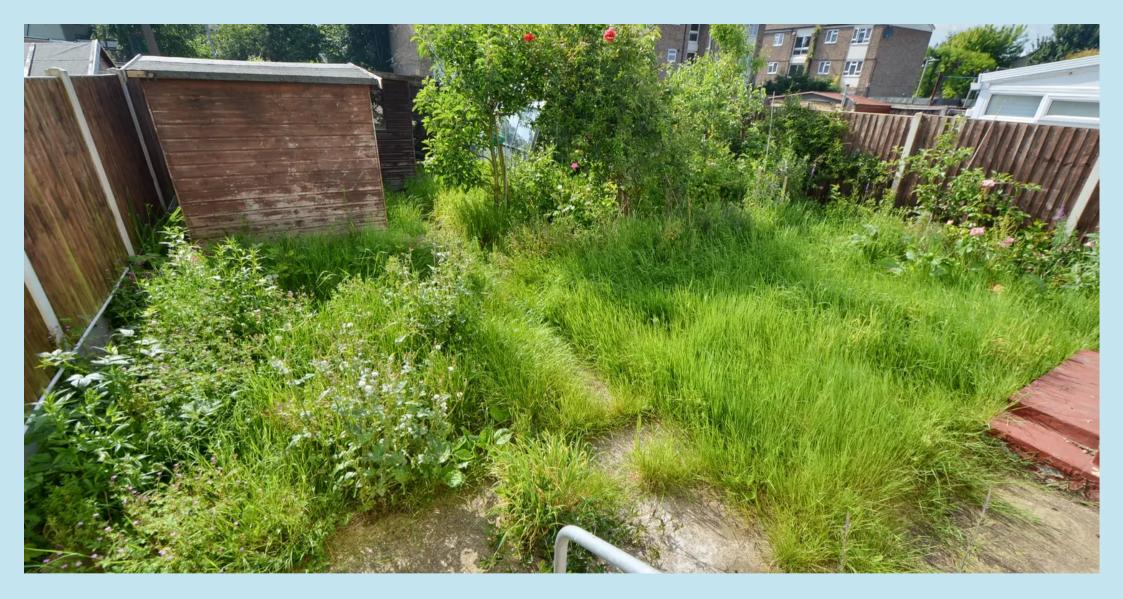

## **REAR GARDEN**

Concrete patio area with steps down from the kitchen which lead to a lawned rear garden, sheds and greenhouse to remain, external tap and rear gate access as well as to the side.