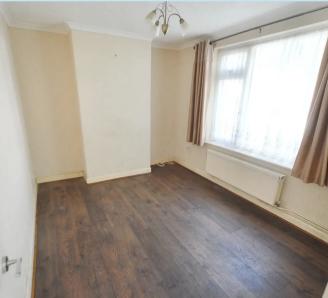

## Bedroom 1

11' 9" x 10' 3" (3.58m x 3.12m) Double glazed window to front, radiator, laminate flooring, coving to textured ceiling.

### Bedroom 2

13' 1" x 8' 8" (3.99m x 2.64m)

Double glazed window to front and rear, one radiator, coving to textured ceiling, built in cupboard housing a wall mounted boiler ( not tested ).

### Bedroom 3

9' 6" x 6' 7" (2.90m x 2.01m) Double glazed window to rear, one radiator, laminate flooring, Coving to textured ceiling