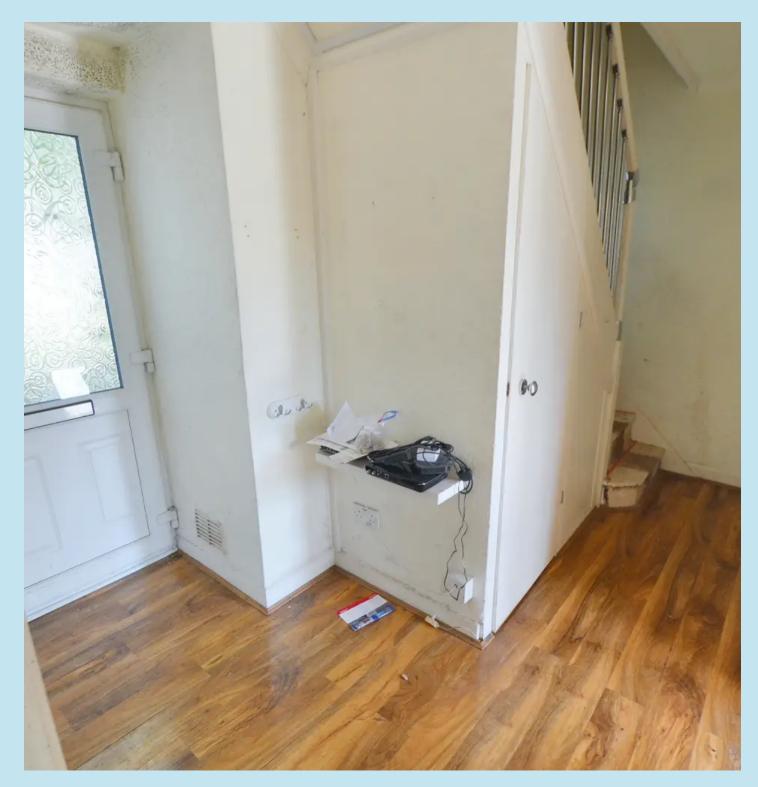

#### uPVC glazed entrance door leading to:

#### **Entrance Hall**

Wooden laminate flooring, stairs to the first floor, one radiator, understairs cupboard housing gas and electric meters.