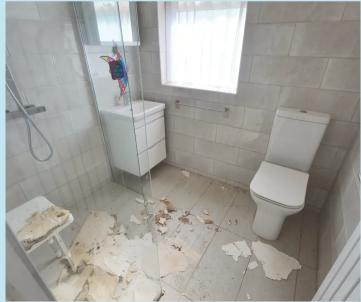

#### Shower Room

## 6' 6" x 5' 7" (1.98m x 1.70m)

Obscure double glazed window to rear, shower with rainfall shower head over, vanity unit with mixer taps, low flush WC, heated towel rail.