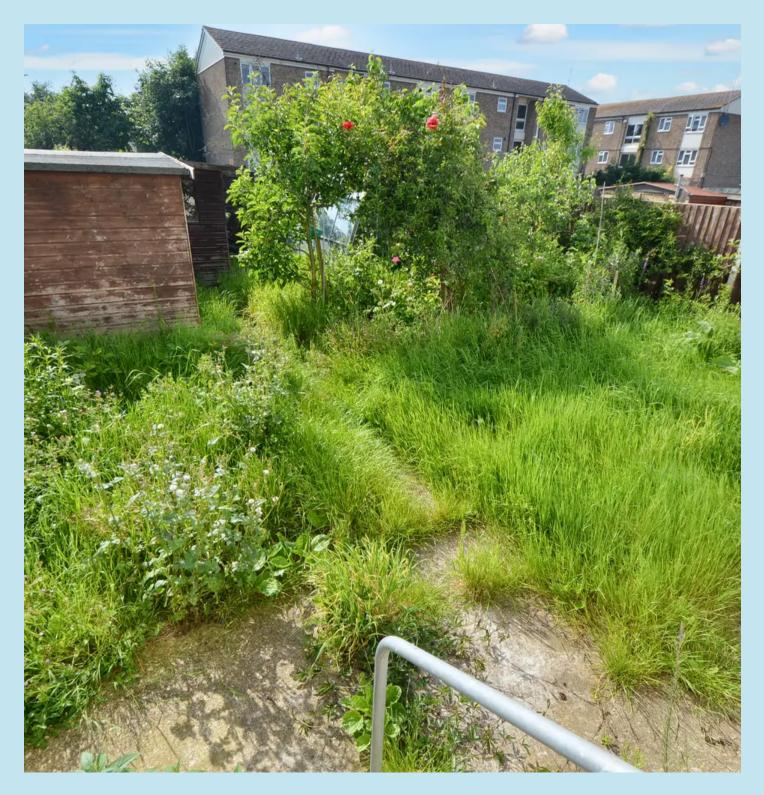

## **REAR GARDEN**

Concrete patio area with steps down from the kitchen which lead to a lawned rear garden, sheds and greenhouse to remain, external tap and rear gate access as well as to the side.