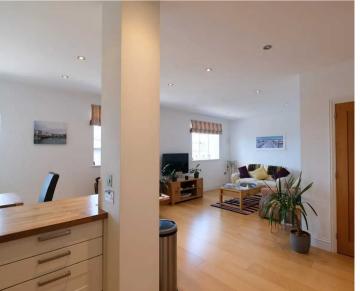

The open plan living space seamlessly combines a fully integrated kitchen/dining area and lounge, ideal for modern living. Just a short drive away, residents can enjoy the charming village of St Ouen or the beaches that make up Five Mile Road.

#### Living

The entrance hall leads you to the living space at the rear of the building which has lovely rolling views over the fields facing West. Large windows let in plenty of natural light and although open plan there is some separation between the lounge sitting area, the dining space and kitchen with a breakfast bar. There are fully integrated electric appliances and also a large storage cupboard.