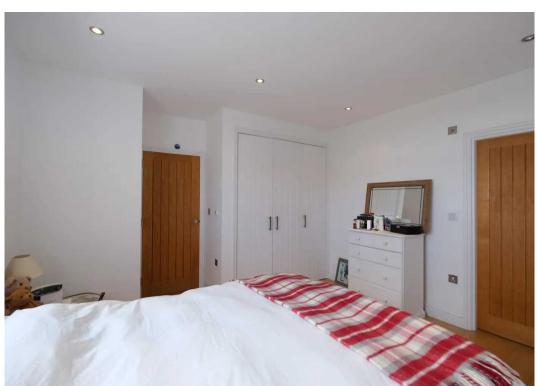

#### Sleeping

At the front of the building is the double bedroom which again has a large feature window making the room bright and airy. It also features built in double wardrobes and the ensuite bathroom with 3 piece suite. Off the entrance hall there is a cloakroom for guests.