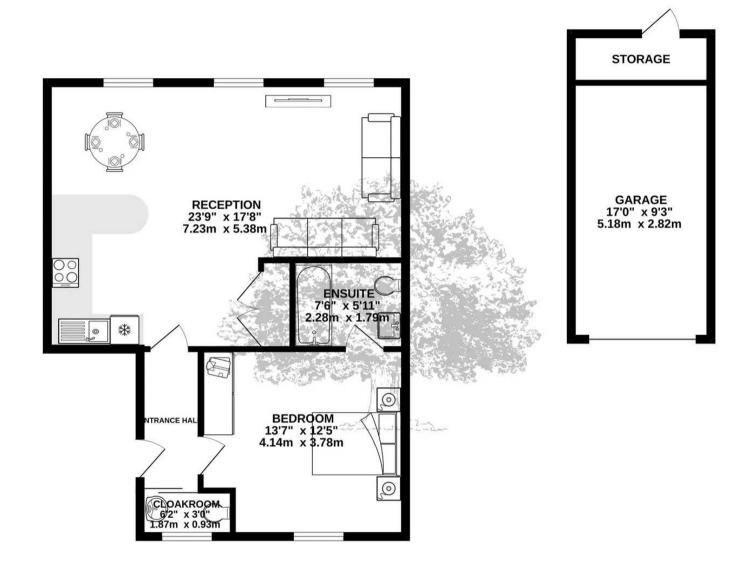

#### Living

The entrance hall leads you to the living space at the rear of the building which has lovely rolling views over the fields facing West. Large windows let in plenty of natural light and although open plan there is some separation between the lounge sitting area, the dining space and kitchen with a breakfast bar. There are fully integrated electric appliances and also a large storage cupboard.

#### Sleeping

At the front of the building is the double bedroom which again has a large feature window making the room bright and airy. It also features built in double wardrobes and the ensuite bathroom with 3 piece suite. Off the entrance hall there is a cloakroom for guests.

#### Outside

Leading to the apartment block are communal lawns and a lovely water fountain. The single garage has an electric door and is ideal for a car as well as storage in the pitched roof or the cupboard at the rear. Along with the garage there are 2 parking spaces. There are also several visitor parking spaces and the option of having your very own allotment.

### FIRST FLOOR 660 sq.ft. (61.3 sq.m.) approx.