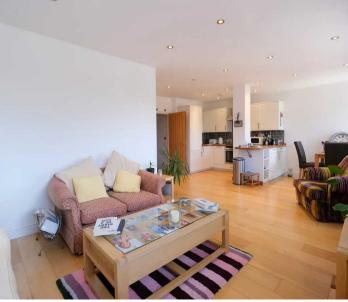

The open plan living space seamlessly combines a fully integrated kitchen/dining area and lounge, ideal for modern living. Just a short drive away, residents can enjoy the charming village of St Ouen or the beaches that make up Five Mile Road.

#### Living

The entrance hall leads you to the living space at the rear of the building which has lovely rolling views over the fields facing West. Large windows let in plenty of natural light and although open plan there is some separation between the lounge sitting area, the dining space and kitchen with a breakfast bar. There are fully integrated electric appliances and also a large storage cupboard.