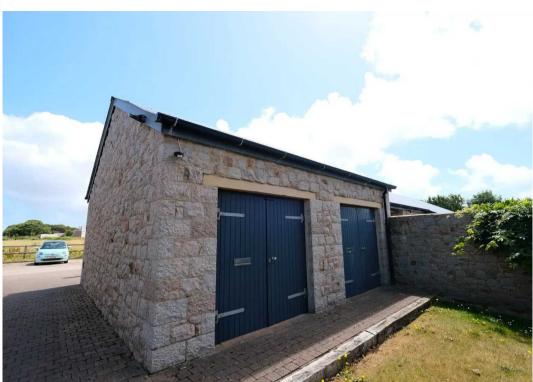

The property also boasts a garage with storage above and a separate external store cupboard, providing ample space for belongings.

It is offered with vacant possession and no onward chain, please contact the vendor's sole agent for more information.

#### Outside

Leading to the apartment block are communal lawns and a lovely water fountain. The single garage has an electric door and is ideal for a car as well as storage in the pitched roof or the cupboard at the rear. Along with the garage there are 2 parking spaces. There are also several visitor parking spaces and the option of having your very own allotment.