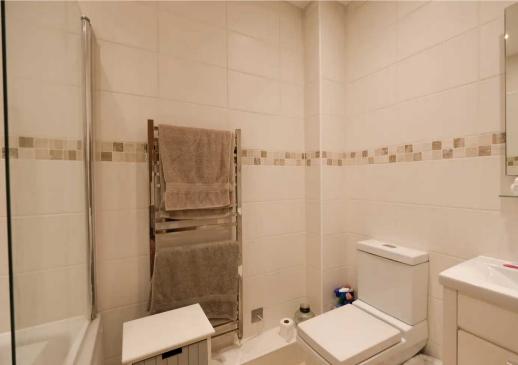

#### Sleeping

At the front of the building is the double bedroom which again has a large feature window making the room bright and airy. It also features built in double wardrobes and the ensuite bathroom with 3 piece suite. Off the entrance hall there is a cloakroom for guests.