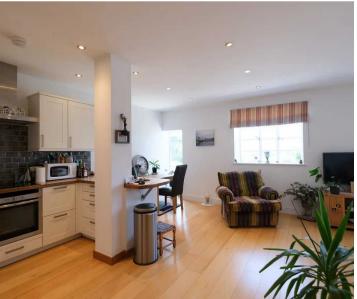

The open plan living space seamlessly combines a fully integrated kitchen/dining area and lounge, ideal for modern living. Just a short drive away, residents can enjoy the charming village of St Ouen or the beaches that make up Five Mile Road.

#### Living

The entrance hall leads you to the living space at the rear of the building which has lovely rolling views over the fields facing West. Large windows let in plenty of natural light and although open plan there is some separation between the lounge sitting area, the dining space and kitchen with a breakfast bar. There are fully integrated electric appliances and also a large storage cupboard.