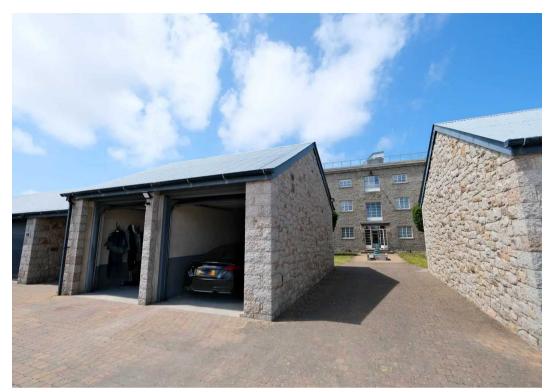

The property also boasts a garage with storage above and a separate external store cupboard, providing ample space for belongings.

It is offered with vacant possession and no onward chain, please contact the vendor's sole agent for more information.

#### Outside

Leading to the apartment block are communal lawns and a lovely water fountain. The single garage has an electric door and is ideal for a car as well as storage in the pitched roof or the cupboard at the rear. Along with the garage there are 2 parking spaces. There are also several visitor parking spaces and the option of having your very own allotment.