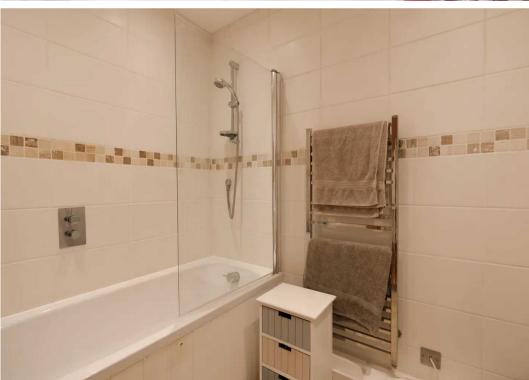

#### Sleeping

At the front of the building is the double bedroom which again has a large feature window making the room bright and airy. It also features built in double wardrobes and the ensuite bathroom with 3 piece suite. Off the entrance hall there is a cloakroom for guests.