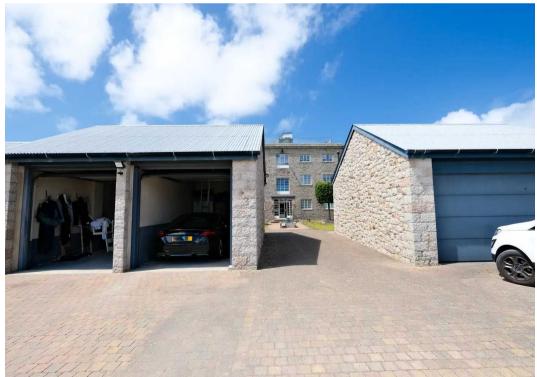

The property also boasts a garage with storage above and a separate external store cupboard, providing ample space for belongings.

It is offered with vacant possession and no onward chain, please contact the vendor's sole agent for more information.

#### Outside

Leading to the apartment block are communal lawns and a lovely water fountain. The single garage has an electric door and is ideal for a car as well as storage in the pitched roof or the cupboard at the rear. Along with the garage there are 2 parking spaces. There are also several visitor parking spaces and the option of having your very own allotment.