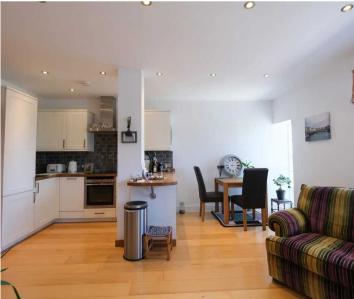

The open plan living space seamlessly combines a fully integrated kitchen/dining area and lounge, ideal for modern living. Just a short drive away, residents can enjoy the charming village of St Ouen or the beaches that make up Five Mile Road.

#### Living

The entrance hall leads you to the living space at the rear of the building which has lovely rolling views over the fields facing West. Large windows let in plenty of natural light and although open plan there is some separation between the lounge sitting area, the dining space and kitchen with a breakfast bar. There are fully integrated electric appliances and also a large storage cupboard.