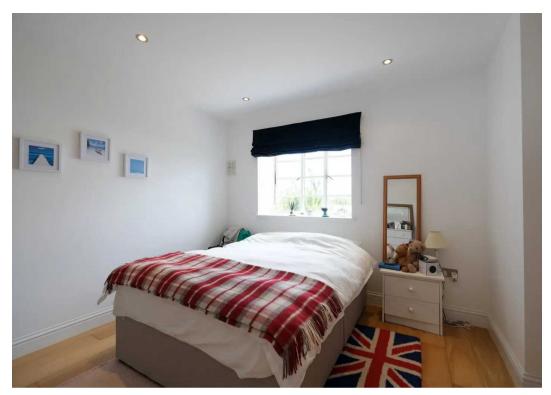

#### Sleeping

At the front of the building is the double bedroom which again has a large feature window making the room bright and airy. It also features built in double wardrobes and the ensuite bathroom with 3 piece suite. Off the entrance hall there is a cloakroom for guests.