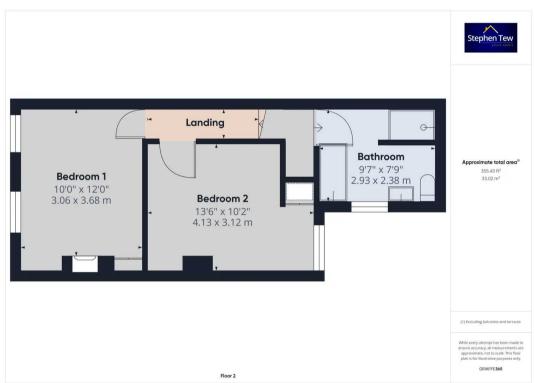

# Landing

8' 11" x 2' 8" (2.71m x 0.81m)

## Bedroom 1

10' 0" x 12' 1" (3.06m x 3.68m)

## Bedroom 2

13' 7" x 10' 3" (4.13m x 3.12m)

## Bathroom

9' 7" x 7' 10" (2.93m x 2.38m)

ON STREET

1 Parking Space