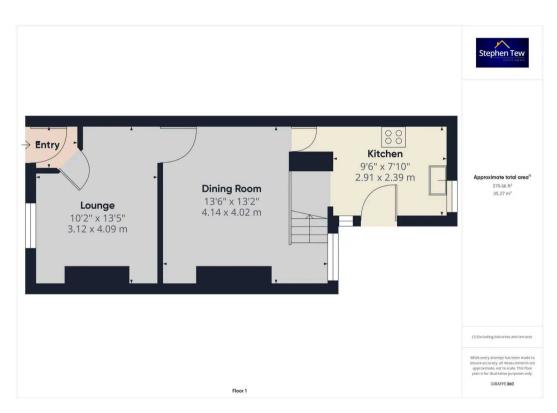

## Entrance vestibule

3' 8" x 3' 7" (1.11m x 1.09m)

# Lounge

10' 3" x 13' 5" (3.12m x 4.09m)

# Dining Room

13' 7" x 13' 2" (4.14m x 4.02m)

## Kitchen

9' 7" x 7' 10" (2.91m x 2.39m)