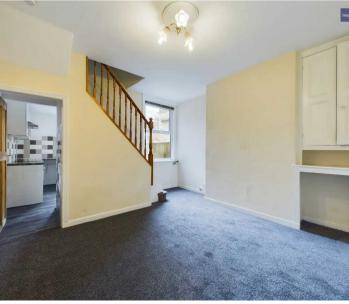

# Lounge

10' 3" x 13' 5" (3.12m x 4.09m)

# Dining Room

13' 7" x 13' 2" (4.14m x 4.02m)