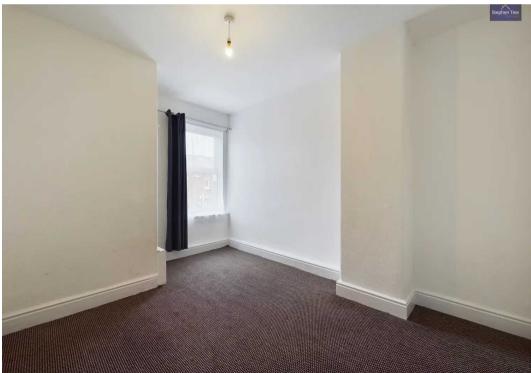

## Bedroom 1

10' 0" x 12' 1" (3.06m x 3.68m)

## Bedroom 2

13' 7" x 10' 3" (4.13m x 3.12m)