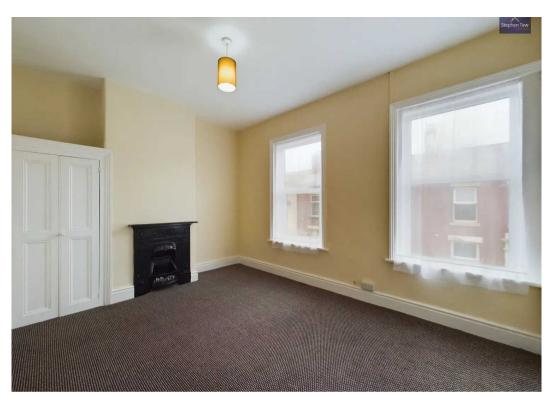

## Bedroom 1

10' 0" x 12' 1" (3.06m x 3.68m)

## Bedroom 2

13' 7" x 10' 3" (4.13m x 3.12m)