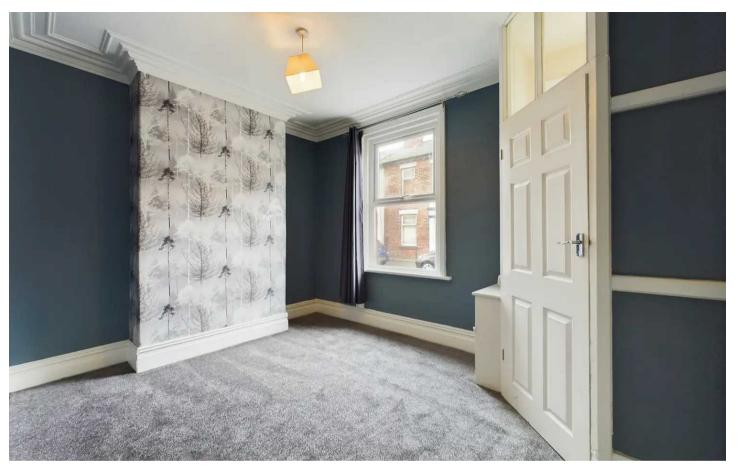

## Bedroom 1

10' 0" x 12' 1" (3.06m x 3.68m)

## Bedroom 2

13' 7" x 10' 3" (4.13m x 3.12m)