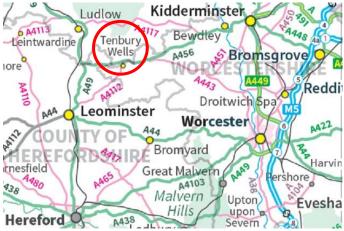

Ludlow 9.5 \* Leominster 11 \* Kidderminster 18 \* Hereford 23 \* Worcester M5 Jct 6 24 1/2 \* Birmingham 37

Approximate Distance in Miles

### Situation

Located off the A456, north of Tenbury Wells and in the Village of Burford, this new build development of 23 units is located adjacent to the Kerry Foods Factory. This position is a short distance from Teme Street, Tenbury Wells and the area offers many facilities to include: a variety of supermarkets, shops, services, primary and secondary schools, library, cottage hospital and cinema.