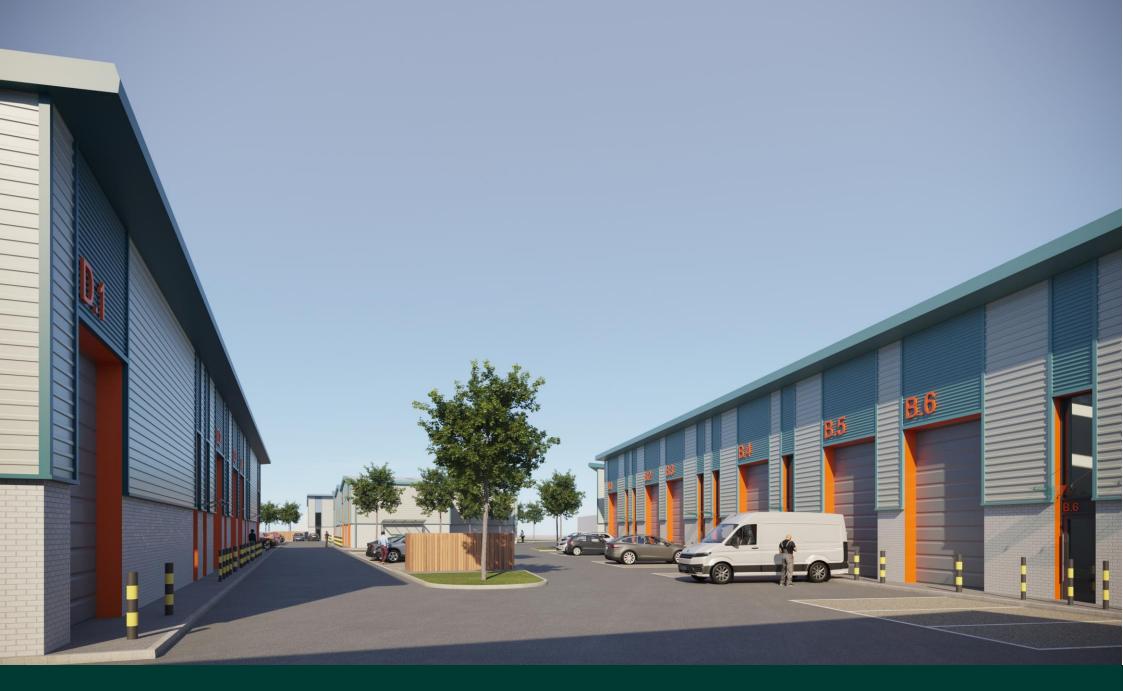

# Description

Ground works have commenced on site for the construction of the 23 new build commercial units, which shall be built in terraces comprising of 6 buildings. These Architect designed commercial units are set within landscaped grounds, providing parking and loading areas within this gated modern estate. The units are available individually or as multiples, with neighbouring units.

Each unit will have personnel access to front, inset to the vertical glazing features and also an insulated roller shutter door. Internally each unit will benefit from LED lighting, W.C and kitchenette facilities. The units will be finished to a high specification with a target EPC rating of A, each being fitted with a solar panel.