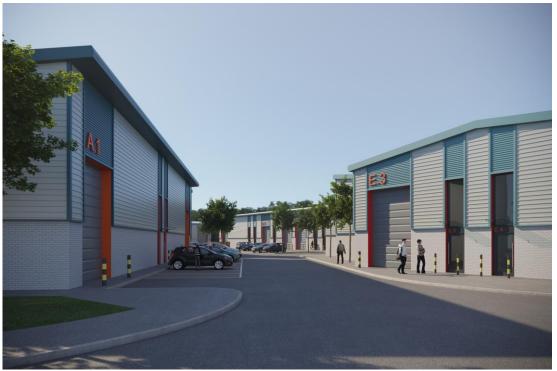

# Description

Ground works have commenced on site for the construction of the 23 new build commercial units, which shall be built in terraces comprising of 6 buildings. These Architect designed commercial units are set within landscaped grounds, providing parking and loading areas within this gated modern estate. The units are available individually or as multiples, with neighbouring units.

Each unit will have personnel access to front, inset to the vertical glazing features and also an insulated roller shutter door. Internally each unit will benefit from LED lighting, W.C and kitchenette facilities. The units will be finished to a high specification with a target EPC rating of A, each being fitted with a solar panel.