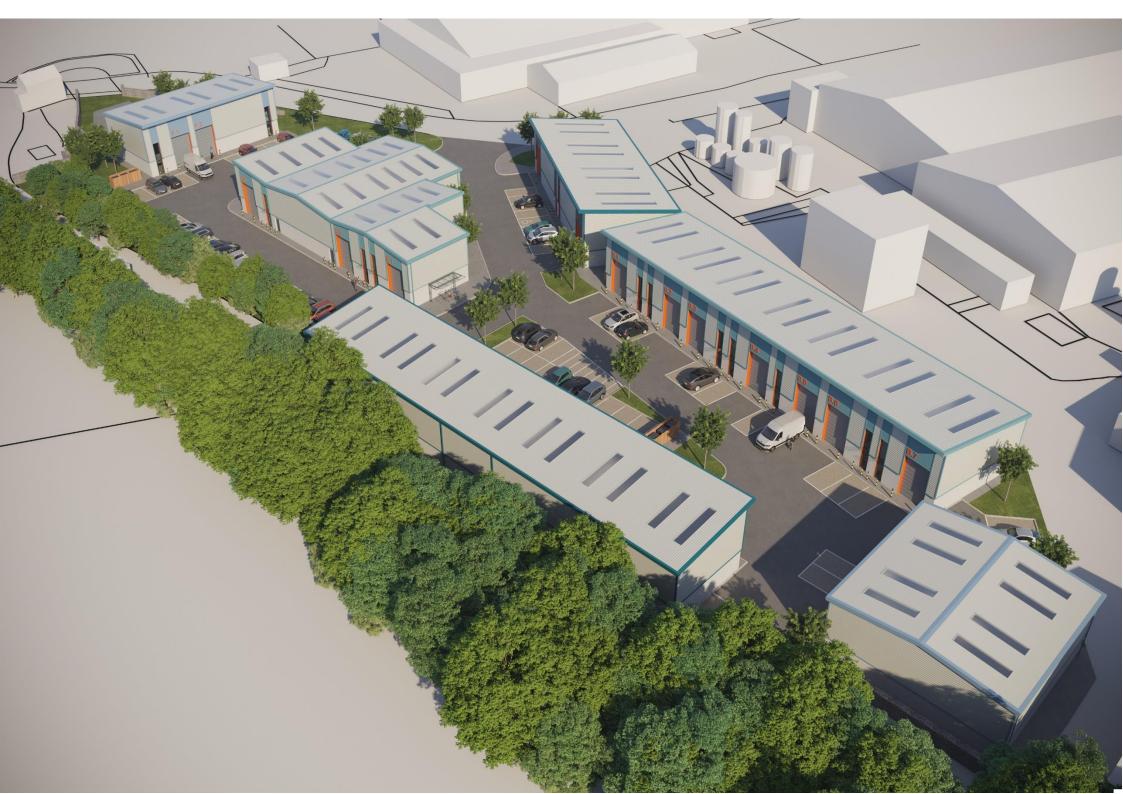

### Situation

Located off the A456, north of Tenbury Wells and in the Village of Burford, this new build development of 23 units is located adjacent to the Kerry Foods Factory. This position is a short distance from Teme Street, Tenbury Wells and the area offers many facilities to include: a variety of supermarkets, shops, services, primary and secondary schools, library, cottage hospital and cinema.

# Description

Ground works have commenced on site for the construction of the 23 new build commercial units, which shall be built in terraces comprising of 6 buildings. These Architect designed commercial units are set within landscaped grounds, providing parking and loading areas within this gated modern estate. The units are available individually or as multiples, with neighbouring units.