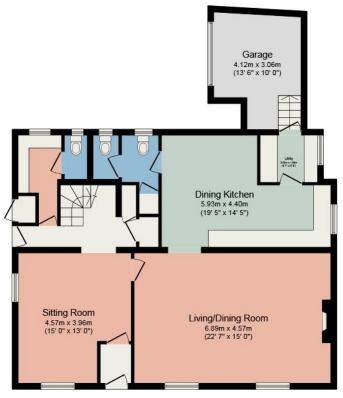

# Proposed Accommodation

#### Ground Floor:

Vestibule | Hall | Living / Dining Room | Sitting Room | Dining Kitchen | Inner Hall | Laundry Room | Two WC's | Utility Room

#### First Floor:

Bedroom 1 With En-suite Shower Room | Bedroom 2 | Bedroom 3 | Bathroom

#### Outside:

Courtyard / Parking Area | Garden | Store | Garage