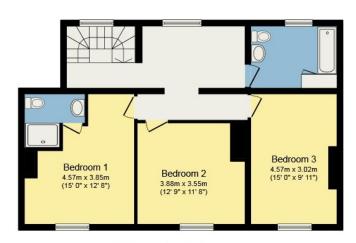

#### First Floor:

Bedroom 1 With En-suite Shower Room | Bedroom 2 | Bedroom 3 | Bathroom

#### Price

Offers over £200,000 are invited.

**First Floor** 