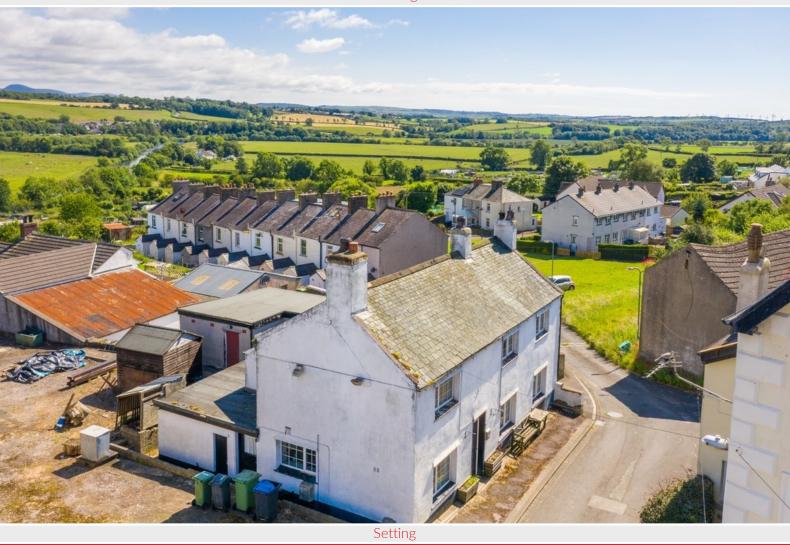

# **Great Broughton**

Offers over £200,000

The Volunteer, 67 Main Street, Great Broughton, Cockermouth, CA13 0YJ

A detached former public house occupying an extensive site located in the centre of Great Broughton approximately three miles from Cockermouth, six miles from Workington and close to the Lake District National Park.

# Directions

From Cockermouth proceed on the A66 towards Workington and turn right where signposted to Great Broughton. Continue into the village centre and the property is located on a side road on the left after passing the village store.