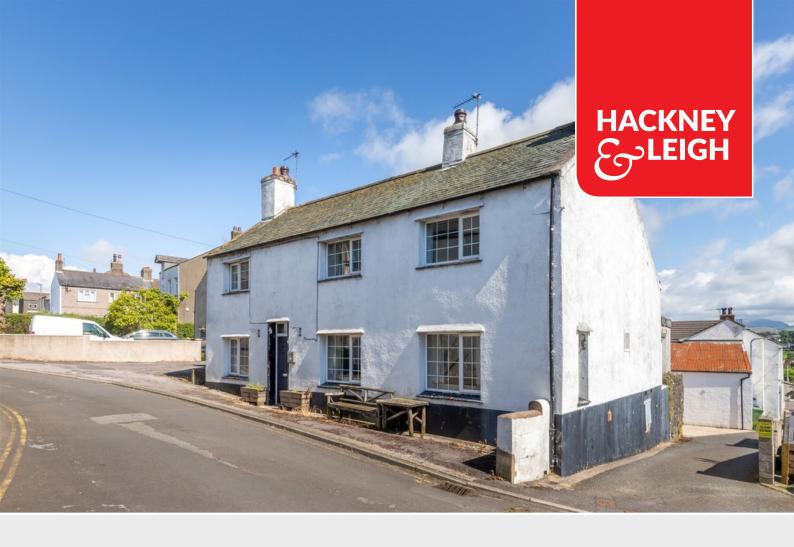

# **Great Broughton**

Offers over £200,000

The Volunteer, 67 Main Street, Great Broughton, Cockermouth, CA13 0YJ

A detached former public house occupying an extensive site located in the centre of Great Broughton approximately three miles from Cockermouth, six miles from Workington and close to the Lake District National Park.

### **Quick Overview**

Detached former public house Extensive site with a large courtyard Central location in Great Broughton village

Three miles from Cockermouth and six miles from Workington Close to the Lake District National Park

# Directions

From Cockermouth proceed on the A66 towards Workington and turn right where signposted to Great Broughton. Continue into the village centre and the property is located on a side road on the left after passing the village store.