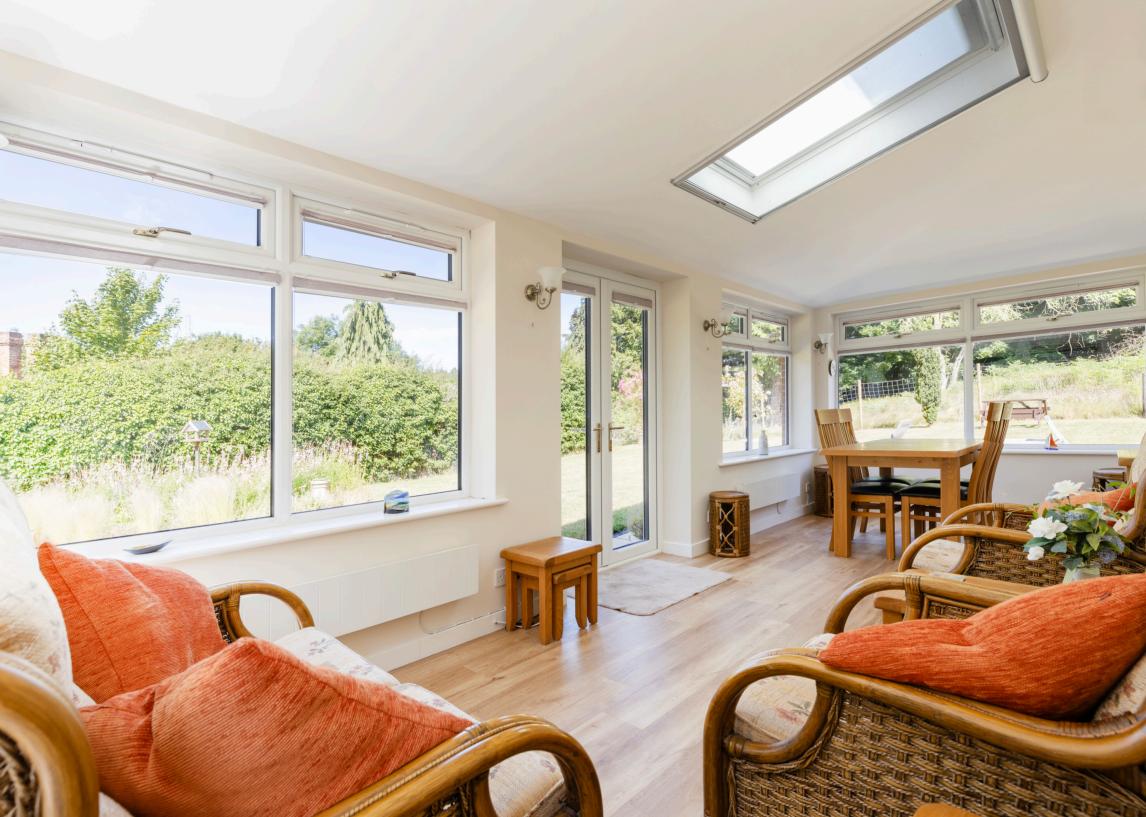

You enter the property via a convenient porch/boot room, which leads into the large sitting room. The sitting room is nicely situated to the front of the home and is finished with a log burner, the ideal room for the winter season. Located on from this, to the rear, is a good size country style kitchen/ Diner which provides direct access onto the rear garden. A great entertainment space and ideal for al-fresco dinina. The Sun Room is of particular note and is positioned to the side of the home, providing scenic views towards the forest. Double doors lead out of the Sun Room into the rear garden and is a great space to enjoy all year round, especially within the warmer seasons. The ground floor is completed with family bathroom