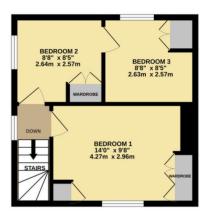

Stairs to the first floor landing, lead to three bedrooms, bedrooms one & two with built in wardrobe space. Bedroom three is located off of bedroom two.

The property additionally benefits from a large driveway with double entrance and pleasant large rear garden with beautiful pergola.

# **LOCAL AUTHORITY**

East Suffolk Council- Tax Band D

NO ONWARD CHAIN

TOTAL FLOOR AREA: 896 sq.ft. (83.2 sq.m.) approx.

Whilst every attempt has been made to ensure the accuracy of the flooping contained here, measurements of doors, windows, rooms and lany other terms are agrounded and no responsibility is taken for any error, of doors, windows, rooms and lany other terms are agrounded and no responsibility is taken for any error prospective purchaser. The second of the prospective purchaser is not been settled and no guarantee as to their operability or efficiency can be given.