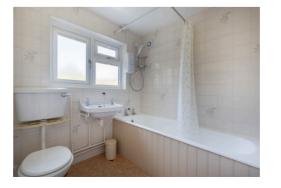

You enter the property via a convenient porch/boot room, which leads into the large sitting room. The sitting room is nicely situated to the front of the home and is finished with a log burner, the ideal room for the winter season. Located on from this, to the rear, is a good size country style kitchen/ Diner which provides direct access onto the rear garden. A great entertainment space and ideal for al-fresco dinina. The Sun Room is of particular note and is positioned to the side of the home, providing scenic views towards the forest. Double doors lead out of the Sun Room into the rear garden and is a great space to enjoy all year round, especially within the warmer seasons. The ground floor is completed with family bathroom