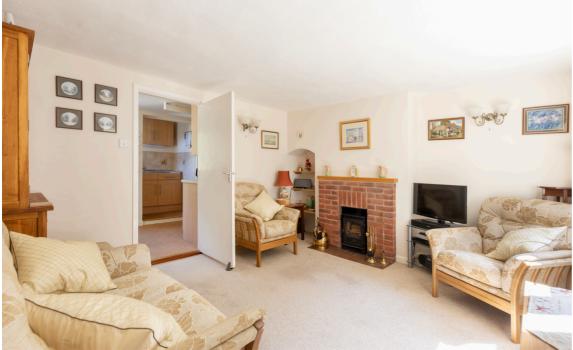

You enter the property via a convenient porch/boot room, which leads into the large sitting room. The sitting room is nicely situated to the front of the home and is finished with a log burner, the ideal room for the winter season. Located on from this, to the rear, is a good size country style kitchen/ Diner which provides direct access onto the rear garden. A great entertainment space and ideal for al-fresco dinina. The Sun Room is of particular note and is positioned to the side of the home, providing scenic views towards the forest. Double doors lead out of the Sun Room into the rear garden and is a great space to enjoy all year round, especially within the warmer seasons. The ground floor is completed with family bathroom