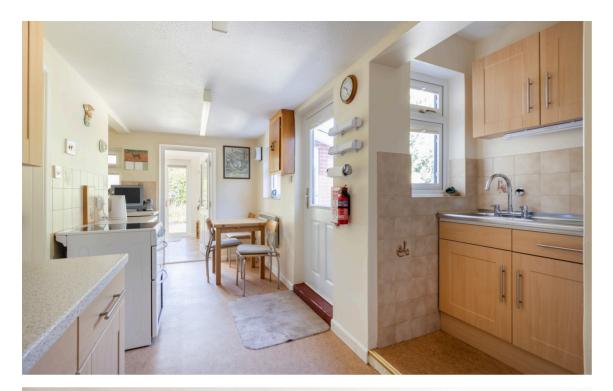

You enter the property via a convenient porch/boot room, which leads into the large sitting room. The sitting room is nicely situated to the front of the home and is finished with a log burner, the ideal room for the winter season. Located on from this, to the rear, is a good size country style kitchen/ Diner which provides direct access onto the rear garden. A great entertainment space and ideal for al-fresco dinina. The Sun Room is of particular note and is positioned to the side of the home, providing scenic views towards the forest. Double doors lead out of the Sun Room into the rear garden and is a great space to enjoy all year round, especially within the warmer seasons. The ground floor is completed with family bathroom