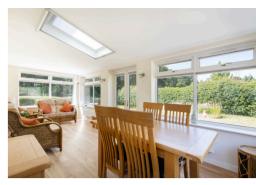

You enter the property via a convenient porch/boot room, which leads into the large sitting room. The sitting room is nicely situated to the front of the home and is finished with a log burner, the ideal room for the winter season. Located on from this, to the rear, is a good size country style kitchen/ Diner which provides direct access onto the rear garden. A great entertainment space and ideal for al-fresco dinina. The Sun Room is of particular note and is positioned to the side of the home, providing scenic views towards the forest. Double doors lead out of the Sun Room into the rear garden and is a great space to enjoy all year round, especially within the warmer seasons. The ground floor is completed with family bathroom