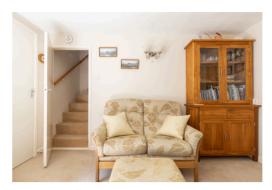

You enter the property via a convenient porch/boot room, which leads into the large sitting room. The sitting room is nicely situated to the front of the home and is finished with a log burner, the ideal room for the winter season. Located on from this, to the rear, is a good size country style kitchen/ Diner which provides direct access onto the rear garden. A great entertainment space and ideal for al-fresco dinina. The Sun Room is of particular note and is positioned to the side of the home, providing scenic views towards the forest. Double doors lead out of the Sun Room into the rear garden and is a great space to enjoy all year round, especially within the warmer seasons. The ground floor is completed with family bathroom