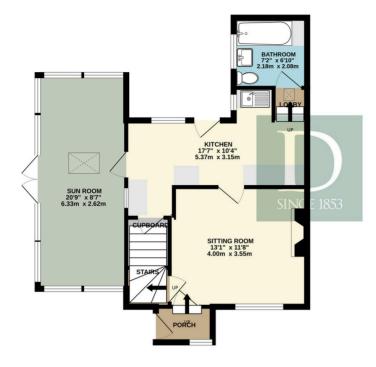

You enter the property via a convenient porch/boot room, which leads into the large sitting room. The sitting room is nicely situated to the front of the home and is finished with a log burner, the ideal room for the winter season. Located on from this, to the rear, is a good size country style kitchen/ Diner which provides direct access onto the rear garden. A great entertainment space and ideal for al-fresco dinina. The Sun Room is of particular note and is positioned to the side of the home, providing scenic views towards the forest. Double doors lead out of the Sun Room into the rear garden and is a great space to enjoy all year round, especially within the warmer seasons. The ground floor is completed with family bathroom

# **LOCAL AUTHORITY**

East Suffolk Council- Tax Band D

NO ONWARD CHAIN

TOTAL FLOOR AREA: 896 sq.ft. (83.2 sq.m.) approx.

Whilst every attempt has been made to ensure the accuracy of the flooping contained here, measurements of doors, windows, rooms and lany other terms are agrounded and no responsibility is taken for any error, of doors, windows, rooms and lany other terms are agrounded and no responsibility is taken for any error prospective purchaser. The second of the prospective purchaser is not been settled and no guarantee as to their operability or efficiency can be given.