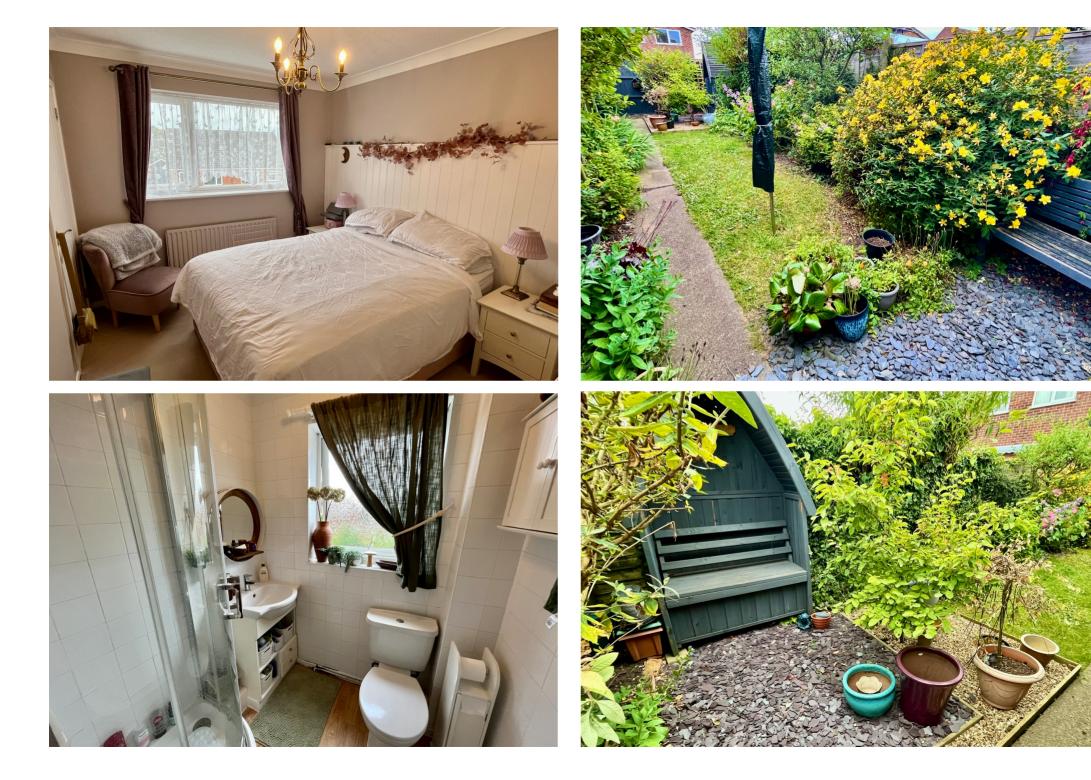

The front door opens to an open hall with the stairs straight ahead. The hall is open to the sitting/dining room with window to the front and open beneath stairs giving a potential study area. The kitchen/ breakfast room is to the rear with French doors to the garden and fitted with a shaker style range of wall and base units. On the first floor the principal bedroom is to the front with a wardrobe and there is a second bedroom to the rear plus a shower room. There is also a separate airing cupboard.

The rear garden is a delightful feature with array of established shrubs and there is a feature seating area to the bottom of the garden. At the end of the garden is a gate leading to a path that in turn leads round to the garage.