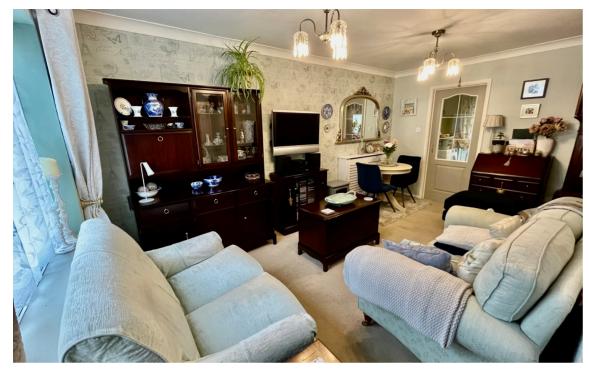

The front door opens to an open hall with the stairs straight ahead. The hall is open to the sitting/dining room with window to the front and open beneath stairs giving a potential study area. The kitchen/ breakfast room is to the rear with French doors to the garden and fitted with a shaker style range of wall and base units. On the first floor the principal bedroom is to the front with a wardrobe and there is a second bedroom to the rear plus a shower room. There is also a separate airing cupboard.