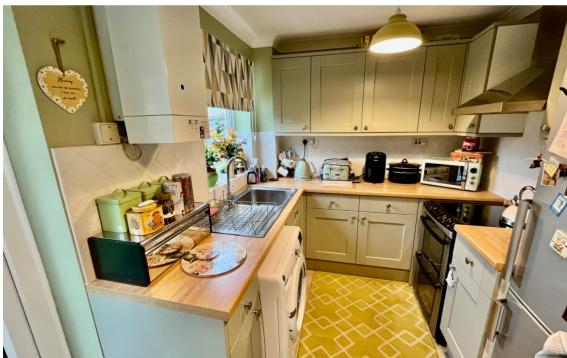

The front door opens to an open hall with the stairs straight ahead. The hall is open to the sitting/dining room with window to the front and open beneath stairs giving a potential study area. The kitchen/ breakfast room is to the rear with French doors to the garden and fitted with a shaker style range of wall and base units. On the first floor the principal bedroom is to the front with a wardrobe and there is a second bedroom to the rear plus a shower room. There is also a separate airing cupboard.