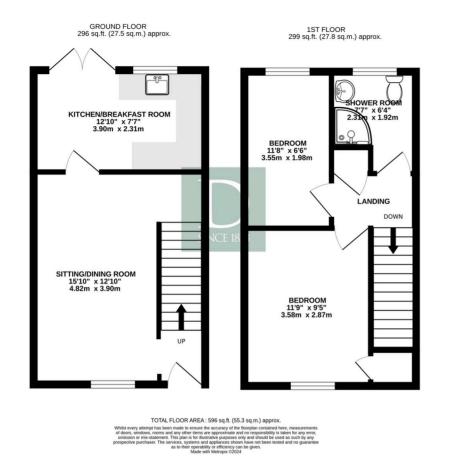

d on the outskirts of the historic market town of Diss, which has rail links to Norwich and London and offers a wide range of shops, schooling and other facilities.

# **SERVICES**

Gas Central Heating. Mains electrics, water and drainage are connected to the property. (Durrants have not tested any apparatus, equipment, fittings or services and so cannot verify they are in working order)

# LOCAL AUTHORITY

South Norfolk District Council - Band A

# VIEWING

Viewing is strictly by arrangement with the vendors' agent Durrants, please call 01379 642233.

# **BUILDINGS CONSULTANCY**

Our Building Consultancy Team will be happy to provide advice to prospective buyers on planning applications, architectural design, building regulations and project management.



# FLOOR PLAN

### LOCATION MAP





# Residential Agricultural Commercial On Site Auctions Property Management Building Consultancy Auction Rooms Holiday Cottages

# IMPORTANT NOTICE

### Durrants and their clients give notice that:

1. They are not authorised to make or give any representations or warranties in relation to the property either here or elsewhere, either on their own behalf or on behalf of their client or otherwise. They assume no responsibility for any statement that may be made in these particulars. These particulars do not form part of any offer or contract and must not be relied upon as statements or representations of fact.

2. Any areas, measurements or distances are approximate. The text, photographs and plans are for guidance only and are not necessarily comprehensive. It should not be assumed that