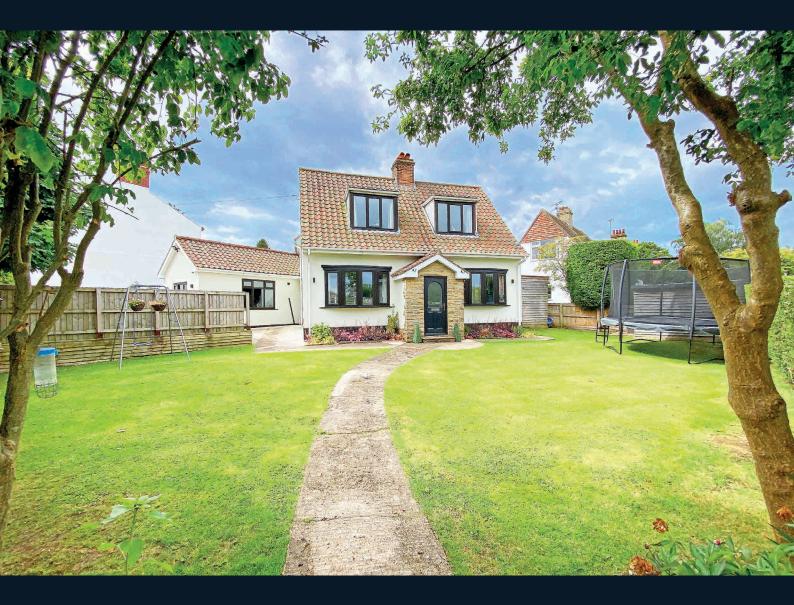

## SYLVHAZE, FOREST MOOR ROAD,

Knaresborough, HG5 8JP

A beautifully presented three bedroom detached home, occupying a large corner plot with attractive gardens and parking and situated in this convenient location, surrounded by beautiful open countryside and just a short distance from Knaresborough town centre.

The property is surrounded by attractive gardens with a large lawned front garden together with paved rear garden with an outdoor kitchen. A driveway provides parking for up to 3 vehicles.

This super property is situated in a desirable location, convenient for Knaresborough, Harrogate the AI motorway and is surrounded by beautiful open countryside.

#### Outside

There is a rear garden, providing a sitting area and entertaining space with outdoor kitchen. Further large garden to front with lawn, planted borders. A driveway provides parking for up to three vehicles.