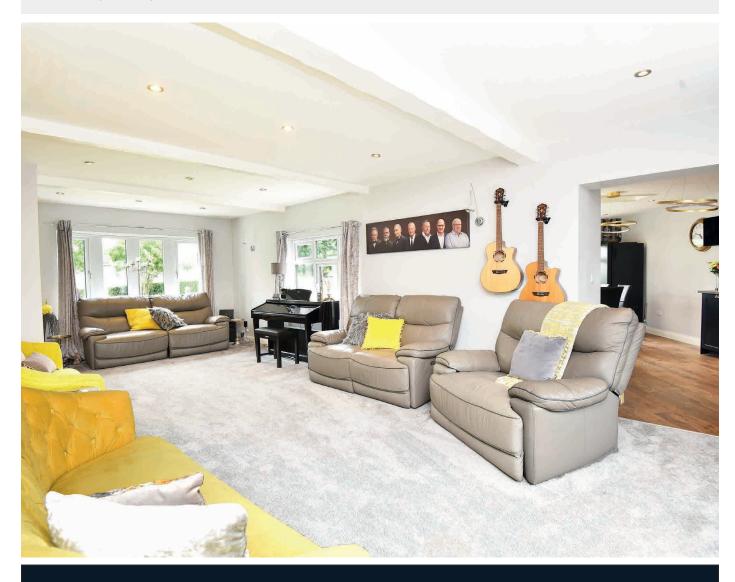

#### Sitting Room

A spacious reception room with windows to the front and rear.