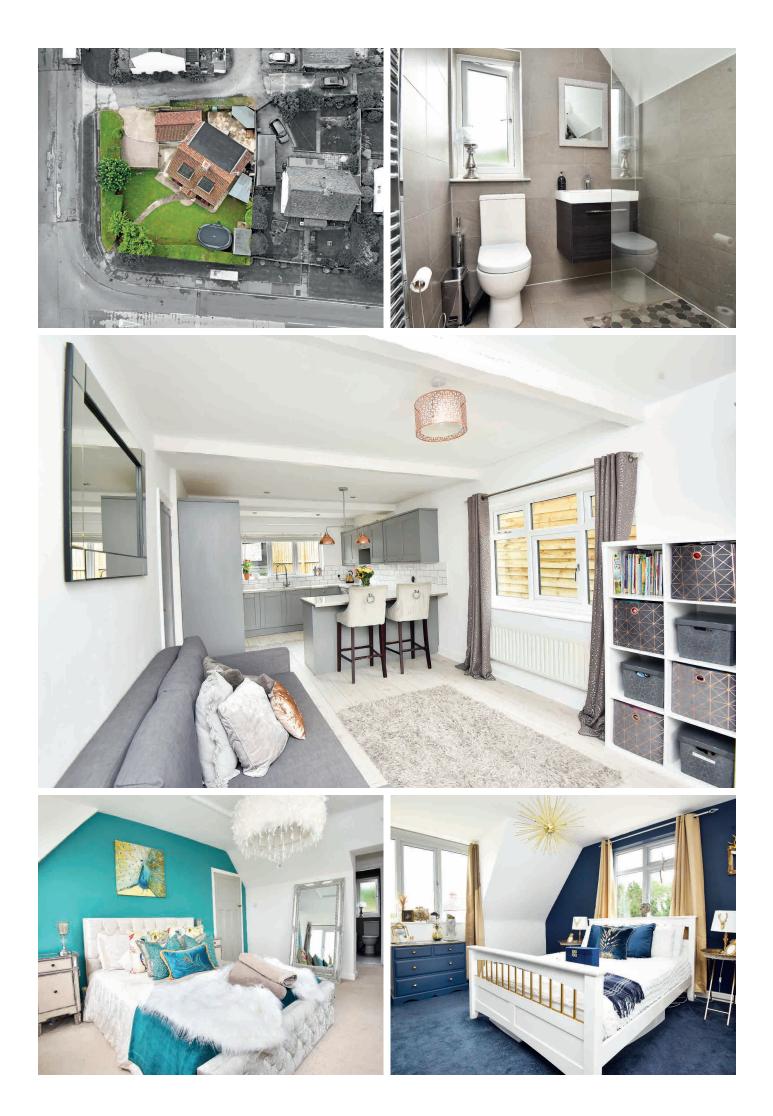

#### Utility

Providing a useful storage space with plumbing for washing machine.

First Floor Bedroom 1

A double bedroom with dressing area and ensuite.

#### Ensuite

A modern white suite comprising WC, basin set within a vanity unit and walk in shower. Heated towel rail. Tiled walls and floor.

#### Bedroom 2

A double bedroom with dual aspect.

Bedroom 3

A further good sized double bedroom.

#### Bathroom

With WC, basin set within a vanity unit and bath with shower above.