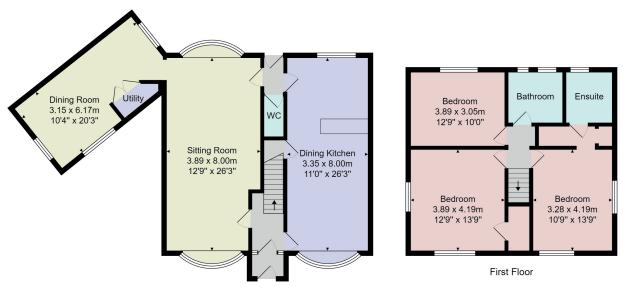

# **FLOOR PLAN**

Ground Floor

Total Area: 151.8 m<sup>2</sup> ... 1634 ft<sup>2</sup> All measurements are approximate and for display purposes only. No liability is accepted by either the agency or Box Property Solutions Ltd as to the exact measurements of the rooms. Box Property Solutions Ltd retains the copyright on this plan and allows agents to use it with agreed permission.