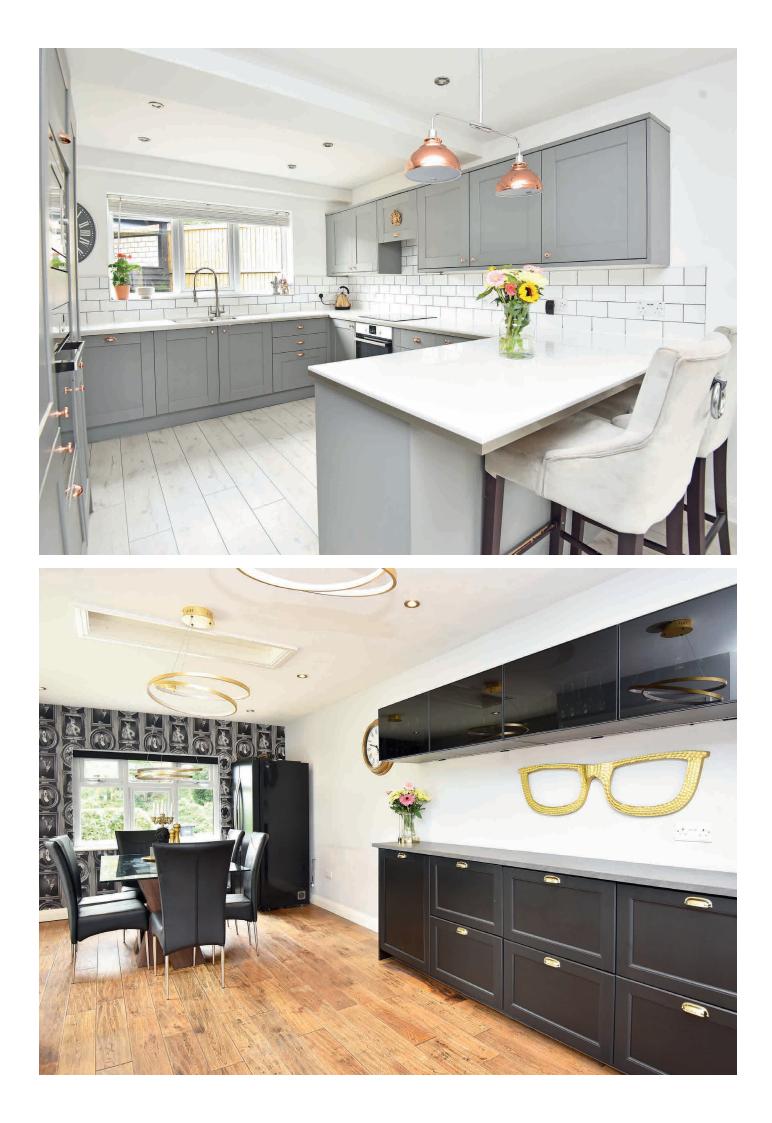

#### Ground Floor Living Kitchen

A stunning open plan, kitchen and living space with sitting/dining areas and a stylish fitted kitchen with a range of quality wall and base units with worktop and breakfast bar. Electric hob, 2 integrated oven, dishwasher, microwave and fridge.

#### **Dining Room**

A further reception room with windows and fitted cabinets.