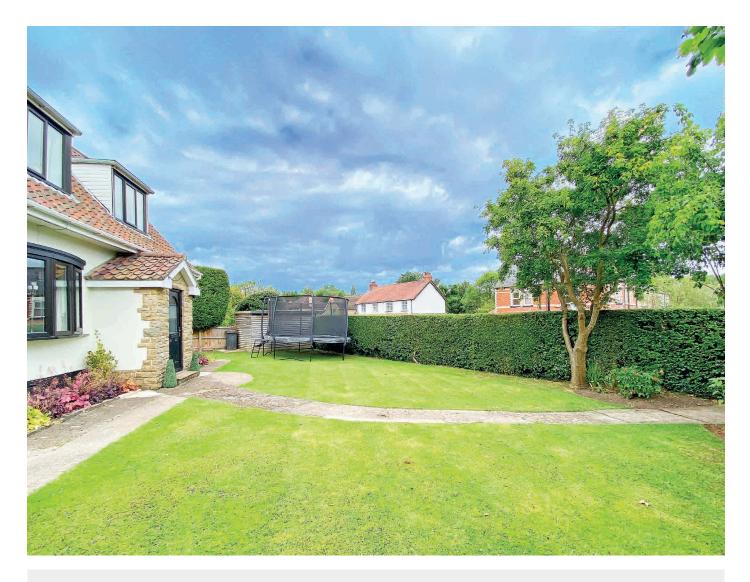

The property is surrounded by attractive gardens with a large lawned front garden together with paved rear garden with an outdoor kitchen. A driveway provides parking for up to 3 vehicles.

This super property is situated in a desirable location, convenient for Knaresborough, Harrogate the AI motorway and is surrounded by beautiful open countryside.

#### Outside

There is a rear garden, providing a sitting area and entertaining space with outdoor kitchen. Further large garden to front with lawn, planted borders. A driveway provides parking for up to three vehicles.