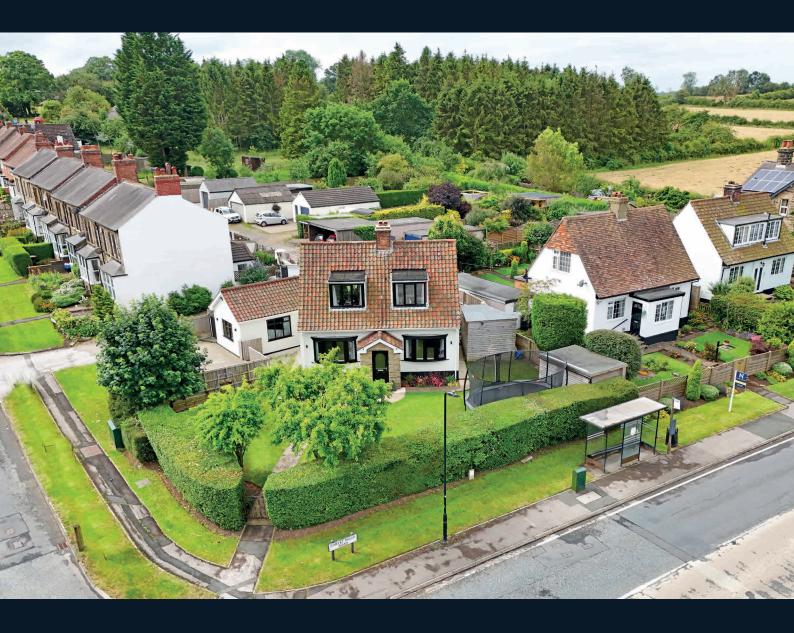

## SYLVHAZE, FOREST MOOR ROAD,

Knaresborough, HG5 8JP

A beautifully presented three bedroom detached home, occupying a large corner plot with attractive gardens and parking and situated in this convenient location, surrounded by beautiful open countryside and just a short distance from Knaresborough town centre.

The property is surrounded by attractive gardens with a large lawned front garden together with paved rear garden with an outdoor kitchen. A driveway provides parking for up to 3 vehicles.

This super property is situated in a desirable location, convenient for Knaresborough, Harrogate the AI motorway and is surrounded by beautiful open countryside.