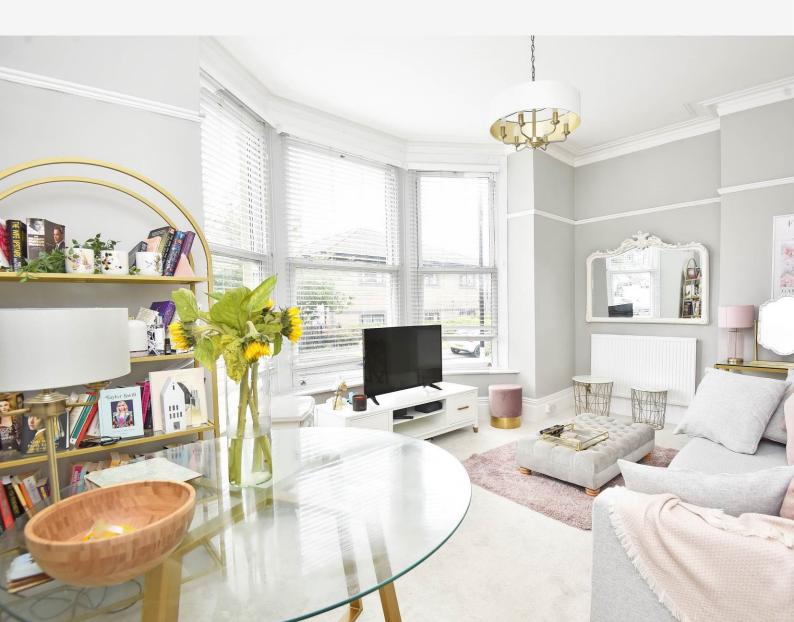

#### Ground Floor Sitting / Dining Room

A spacious reception room with sitting and dining areas and bay window to front.