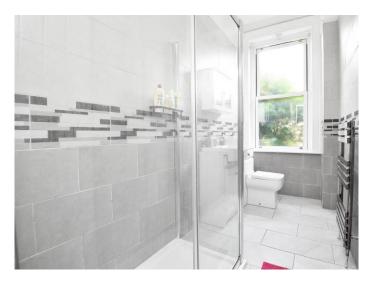

#### Shower Room

A modern white suite comprising WC, basin set within a vanity unit and shower. Heated towel rail. Tiled walls and floor.