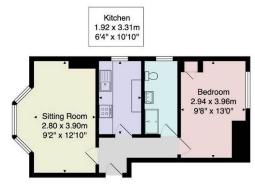

#### **Agents Note**

Long leasehold with approx. 900 years remaining on lease. Service charge is £50 pcm.

Tenure - Leasehold

Council Tax Band - A

All measurements are approximate and for display purposes only. No liability is accepted by either the agency or Box Property Solutions Ltd as to the exact measurements of the rooms. Box Property Solutions Ltd retains the copyright on this plan and allows agents to use it with agreed permission.