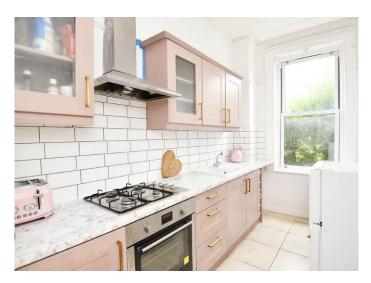

#### Kitchen

A stylish fitted kitchen with wall and base units with gas hob and integrated oven. Space for appliances.