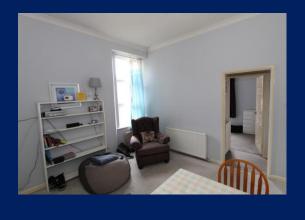

### LIVING ROOM/KITCHEN

14' 0" x 11' 6" (4.27m x 3.51m) The living area is very light and airy. UPVC double glazed windows to the side of the property. A recently refitted Kitchen features a range of wall and floor mounted units with contrasting work surfaces and complimentary tiled splashbacks. Stainless steel single drainer sink. Space for fridge freezer. Plumbing for a washing machine or dishwasher in the cupboard. TV & Phone points. Central heating radiator.