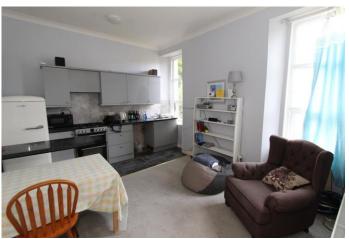

### LIVING ROOM/KITCHEN

14' 0" x 11' 6" (4.27m x 3.51m) The living area is very light and airy. UPVC double glazed windows to the side of the property. A recently refitted Kitchen features a range of wall and floor mounted units with contrasting work surfaces and complimentary tiled splashbacks. Stainless steel single drainer sink. Space for fridge freezer. Plumbing for a washing machine or dishwasher in the cupboard. TV & Phone points. Central heating radiator.