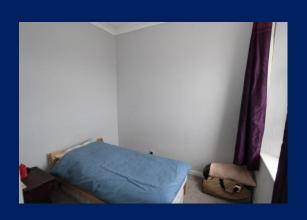

### **BEDROOM**

9' 10" x 9' 8" (3.00m x 2.97m) A double room with double glazed window to the rear with an open outlook to the rear and across the rooftops of Paignton. Central heating radiator.