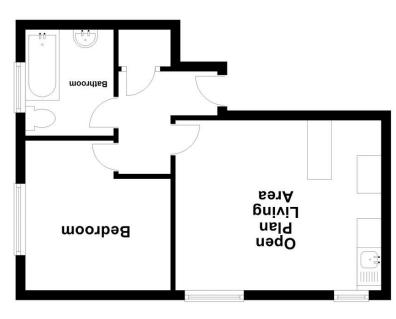

It may be more than you think!

How much is your house worth?

Plan produced using PlanUp. This plan is to be used only as an indication of the floor layout and is not to scale.

First Floor

£675 PCM 4 CANONSLEIGH, 28 TOTNES ROAD PAIGNTON, TQ4 5JZ

Number 4, Canonsleigh is a compact, bijou First Floor Flat ideally situated for access the many Shops and Amenities of Paignton Town Centre. Sorry NO PETS or SMOKERS. It offers 1 Bedroom, Open Plan Living Area with refitted Kitchen, refurbished Bathroom and Hallway. Other benefits include UPVC double glazing and Gas Central Heating. Communal cellar storage area. Off Street Parking.

### LIVING ROOM/KITCHEN

14' 0" x 11' 6" (4.27m x 3.51m) The living area is very light and airy. UPVC double glazed windows to the side of the property. A recently refitted Kitchen features a range of wall and floor mounted units with contrasting work surfaces and complimentary tiled splashbacks. Stainless steel single drainer sink. Space for fridge freezer. Plumbing for a washing machine or dishwasher in the cupboard. TV & Phone points. Central heating radiator.

### **BEDROOM**

9' 10" x 9' 8" (3.00m x 2.97m) A double room with double glazed window to the rear with an open outlook to the rear and across the rooftops of Paignton. Central heating radiator.

### **BATHROOM**

7' 6" x 6' 7" (2.29m x 2.01m) Recently refurbished it boasts a white bathroom suite comprising of bath with mixer shower tap over and folding shower screen. Pedestal wash hand basin with a vanity cupboard below. WC. Wainscoting to half wall height. Wipe clean walling. Obscure UPVC double glazed window to the rear. Central heating radiator.