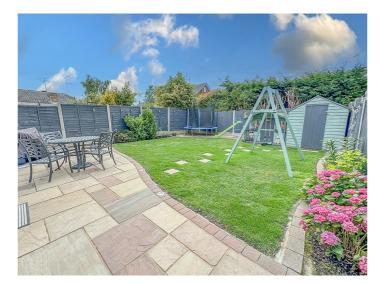

#### EXTERIOR.

The REAR GARDEN measures approximately 40ft (12.19m) commencing with patio area leading to garden. Laid to lawn. Patio area to rear of garden. Shed and playhouse to remain. Exterior hot and cold taps. Power sockets. Gate providing access to front.