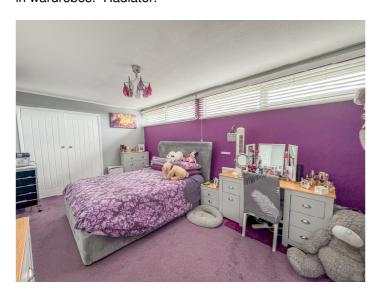

## BEDROOM ONE 16' 4" x 9' 10" (4.98m x 3m)

uPVC double glazed windows to front aspect. Large built in wardrobes. Radiator.

# BEDROOM TWO 14' 1" x 7' 11" (4.29m x 2.41m)

uPVC double glazed window to front and side aspects. Radiator.

## BEDROOM THREE 9' 7" x 7' 4" (2.92m x 2.24m)

uPVC double glazed window to front aspect. Large wardrobe. Storage above eaves over staircase. Radiator.