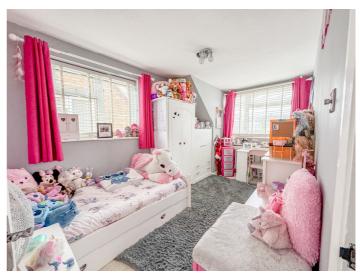

## BEDROOM ONE 16' 4" x 9' 10" (4.98m x 3m)

uPVC double glazed windows to front aspect. Large built in wardrobes. Radiator.

# BEDROOM TWO 14' 1" x 7' 11" (4.29m x 2.41m)

uPVC double glazed window to front and side aspects. Radiator.

## BEDROOM THREE 9' 7" x 7' 4" (2.92m x 2.24m)

uPVC double glazed window to front aspect. Large wardrobe. Storage above eaves over staircase. Radiator.