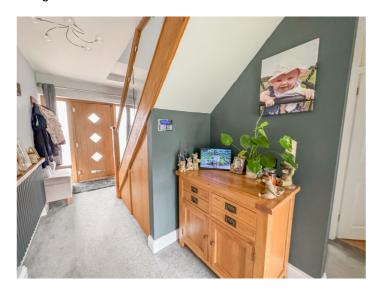

#### **ENTRANCE HALL**

Contemporary radiator. Plastered ceiling. Stairs with solid Oak bannisters with glass inset balustrades to first floor accommodation. Doors to ground floor rooms. Open to lounge/diner.