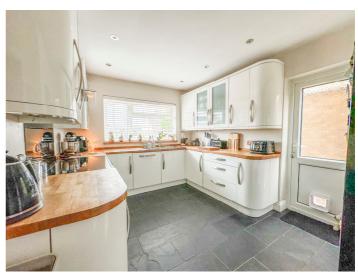

# KITCHEN 12' 4" x 9' 7" (3.76m x 2.92m)

uPVC double glazed window to front aspect. uPVC double glazed door to side aspect. A comprehensive range of high gloss base and eye level units incorporating solid Oak work surface with sink drainer unit. Space for cooker. Space for fridge. Integrated washing machine and dishwasher. Solid slate flooring with under floor heating.