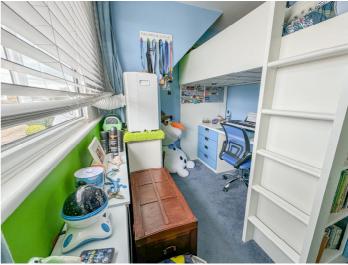

# BEDROOM TWO 14' 1" x 7' 11" (4.29m x 2.41m)

uPVC double glazed window to front and side aspects. Radiator.

## BEDROOM THREE 9' 7" x 7' 4" (2.92m x 2.24m)

uPVC double glazed window to front aspect. Large wardrobe. Storage above eaves over staircase. Radiator.