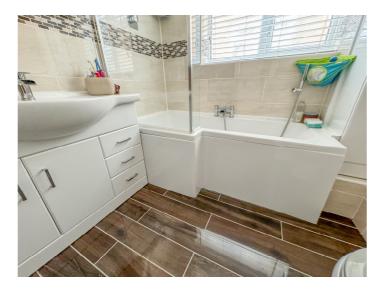

#### **BATHROOM**

A three piece suite comprising panelled bath with shower over, wash hand basin with vanity storage below and close coupled wc.