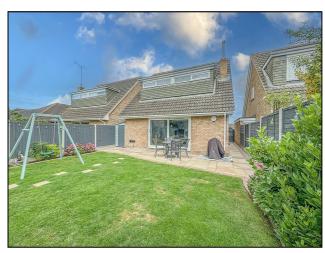

#### EXTERIOR.

The REAR GARDEN measures approximately 40ft (12.19m) commencing with patio area leading to garden. Laid to lawn. Patio area to rear of garden. Shed and playhouse to remain. Exterior hot and cold taps. Power sockets. Gate providing access to front.