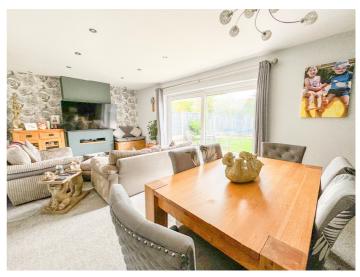

# LOUNGE/DINER 21' 3" x 12' (6.48m x 3.66m)

uPVC sliding patio doors providing access to rear garden. Contemporary radiators. Plastered ceiling with inset lighting.