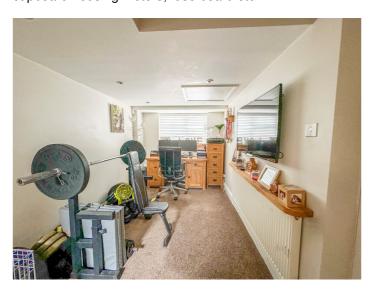

# BEDROOM FOUR/STUDY 16' 11" x 8' 4" (5.16m x 2.54m)

uPVC double glazed window to front aspect. uPVC double glazed door to side aspect. Radiator. Plastered ceiling with inset lighting. Access to loft which is boarded. Built in cupboard housing meters, fuse board etc.