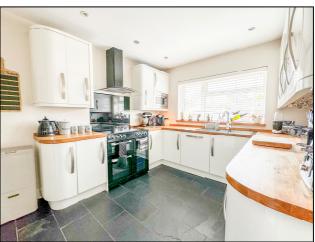

# KITCHEN 12' 4" x 9' 7" (3.76m x 2.92m)

uPVC double glazed window to front aspect. uPVC double glazed door to side aspect. A comprehensive range of high gloss base and eye level units incorporating solid Oak work surface with sink drainer unit. Space for cooker. Space for fridge. Integrated washing machine and dishwasher. Solid slate flooring with under floor heating.