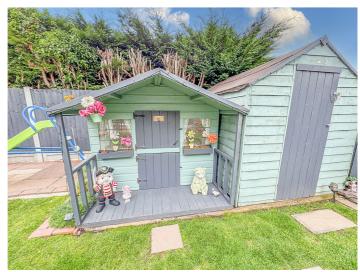

#### EXTERIOR.

The REAR GARDEN measures approximately 40ft (12.19m) commencing with patio area leading to garden. Laid to lawn. Patio area to rear of garden. Shed and playhouse to remain. Exterior hot and cold taps. Power sockets. Gate providing access to front.