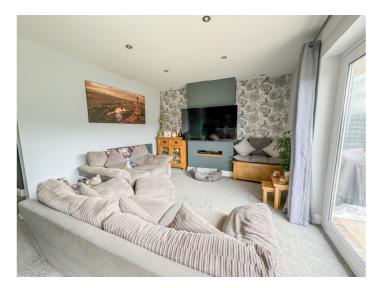

# LOUNGE/DINER 21' 3" x 12' (6.48m x 3.66m)

uPVC sliding patio doors providing access to rear garden. Contemporary radiators. Plastered ceiling with inset lighting.