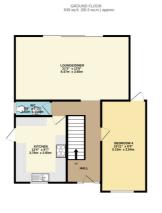

# Accommodation comprises:

Entrance via composite entrance door to entrance hall.

#### **ENTRANCE HALL**

Contemporary radiator. Plastered ceiling. Stairs with solid Oak bannisters with glass inset balustrades to first floor accommodation. Doors to ground floor rooms. Open to lounge/diner.

# LOUNGE/DINER 21' 3" x 12' (6.48m x 3.66m)

uPVC sliding patio doors providing access to rear garden. Contemporary radiators. Plastered ceiling with inset lighting.

# KITCHEN 12' 4" x 9' 7" (3.76m x 2.92m)

uPVC double glazed window to front aspect. uPVC double glazed door to side aspect. A comprehensive range of high gloss base and eye level units incorporating solid Oak work surface with sink drainer unit. Space for cooker. Space for fridge. Integrated washing machine and dishwasher. Solid slate flooring with under floor heating.

# BEDROOM FOUR/STUDY 16' 11" x 8' 4" (5.16m x 2.54m)

uPVC double glazed window to front aspect. uPVC double glazed door to side aspect. Radiator. Plastered ceiling with inset lighting. Access to loft which is boarded. Built in cupboard housing meters, fuse board etc.

#### **SEPARATE WC**

uPVC double glazed window to side aspect. A two piece suite comprising wash hand basin with vanity storage below and close coupled wc.