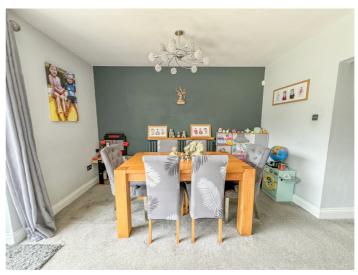

# LOUNGE/DINER 21' 3" x 12' (6.48m x 3.66m)

uPVC sliding patio doors providing access to rear garden. Contemporary radiators. Plastered ceiling with inset lighting.