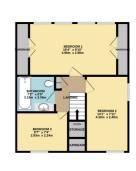

## FIRST FLOOR LANDING

Access to loft via loft ladder. Boarded and lighting. Houses the combination boiler.

## BEDROOM ONE 16' 4" x 9' 10" (4.98m x 3m)

uPVC double glazed windows to front aspect. Large built in wardrobes. Radiator.

# BEDROOM TWO 14' 1" x 7' 11" (4.29m x 2.41m)

uPVC double glazed window to front and side aspects. Radiator.

## BEDROOM THREE 9' 7" x 7' 4" (2.92m x 2.24m)

uPVC double glazed window to front aspect. Large wardrobe. Storage above eaves over staircase. Radiator.

#### **BATHROOM**

A three piece suite comprising panelled bath with shower over, wash hand basin with vanity storage below and close coupled wc.