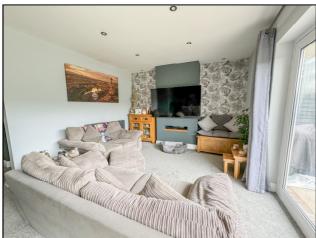

# LOUNGE/DINER 21' 3" x 12' (6.48m x 3.66m)

uPVC sliding patio doors providing access to rear garden. Contemporary radiators. Plastered ceiling with inset lighting.