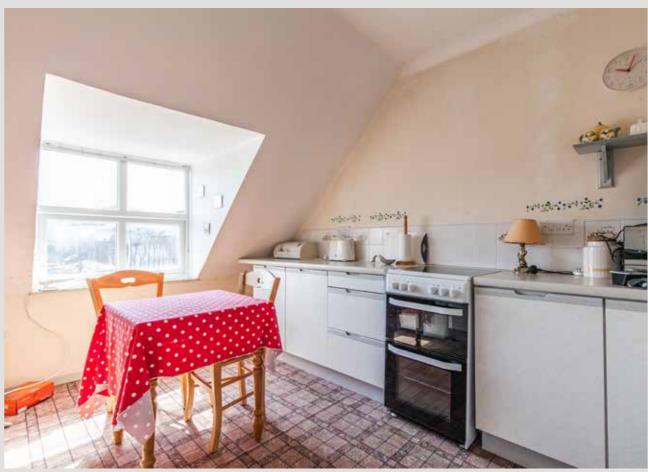

The apartment features a spacious lounge with new large sash windows which frame the stunning sea views. This is the perfect spot to relax and watch the sunsets that paint the sky with vibrant colours most evenings. The kitchen/breakfast room offers ample space for casual dining. It's ready for your personal touch, allowing you to create a space that suits your culinary needs and style. With two generously sized double bedrooms, this apartment provides plenty of space for relaxation and rest. The bathroom is well-appointed and functional, with the opportunity for you to add your own style and upgrades to make it uniquely yours.

"....sash windows frame the stunning sea views and sunsets paint the sky with colour most evenings."