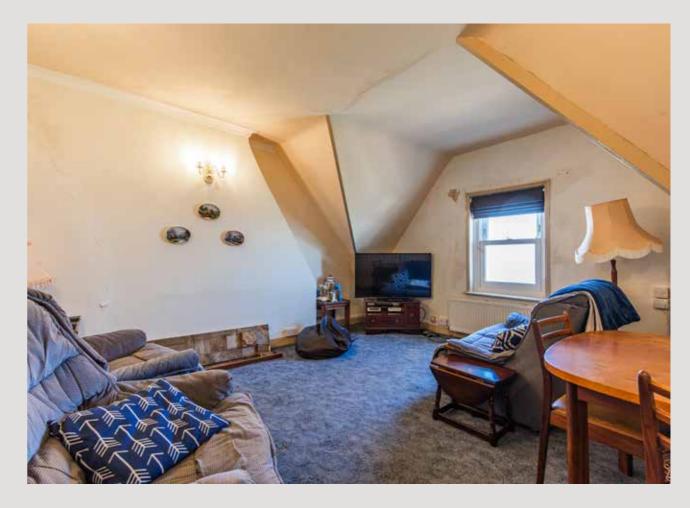

The apartment features a spacious lounge with new large sash windows which frame the stunning sea views. This is the perfect spot to relax and watch the sunsets that paint the sky with vibrant colours most evenings. The kitchen/breakfast room offers ample space for casual dining. It's ready for your personal touch, allowing you to create a space that suits your culinary needs and style. With two generously sized double bedrooms, this apartment provides plenty of space for relaxation and rest. The bathroom is well-appointed and functional, with the opportunity for you to add your own style and upgrades to make it uniquely yours.

While many essential updates have been made, there is still room for you to put your stamp on the property. Whether you prefer a contemporary or traditional look, this apartment offers a wonderful canvas for your creative ideas.