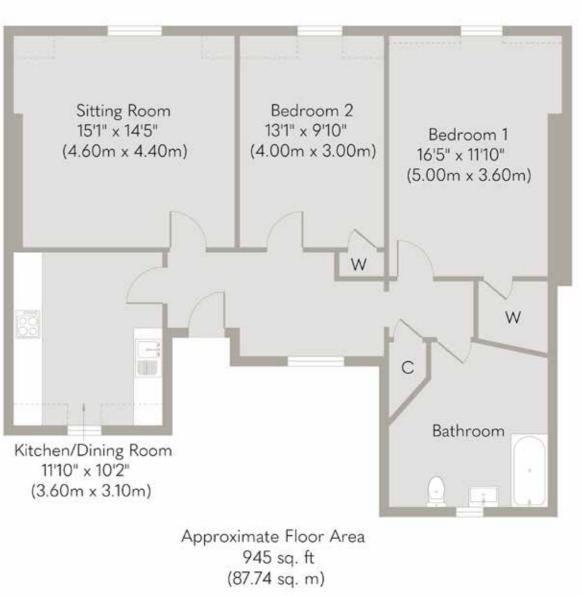

SOWERBYS

3

Whilst every attempt has been made to ensure the accuracy of the floor plan contained here, measurements of doors, windows, rooms and any other items are approximate and no responsibility is taken for any error, omission, or mis-statement. This plan is for illustrative purposes only and should be used as such by any prospective purchaser or tenant. The services, systems and appliances shown have not been tested and no guarantee as to their operability or efficiency can be given. Copyright V360 Ltd 2023 | www.houseviz.com