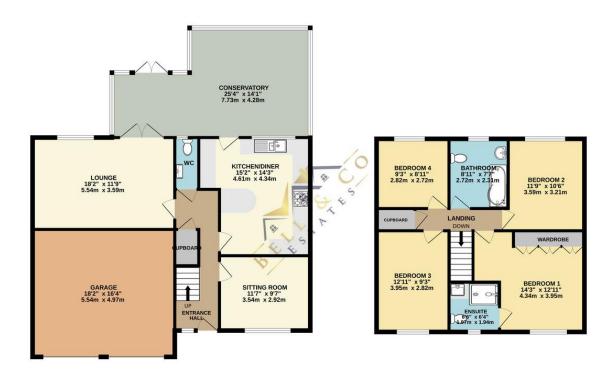

## £400,000

- Four BedroomDetached
- Stunning Throughout
- Three Reception Rooms
- Modern Fitted Kitchen with Appliances
- Large Conservatory to the Rear
- Master with Ensuite
- Off Road Parking

GROUND FLOOR 1238 sq.ft. (115.0 sq.m.) approx.

1ST FLOOR 657 sq.ft. (61.0 sq.m.) approx.

TOTAL FLOOR AREA: 1894 sq.ft. (176.0 sq.m.) approx

Whilst every attempt has been made to ensure the accuracy of the floorplan contained here, measurements of doors, windows, crooms and any other items are approximate and no responsibility is taken for any error, ormission or mis-statement. This plan is for illustrative purposes only and should be used as such by any prospective purchaser. The services, systems and appliances shown have to been ested and no guarantee as to their operability or efficiency can be given.