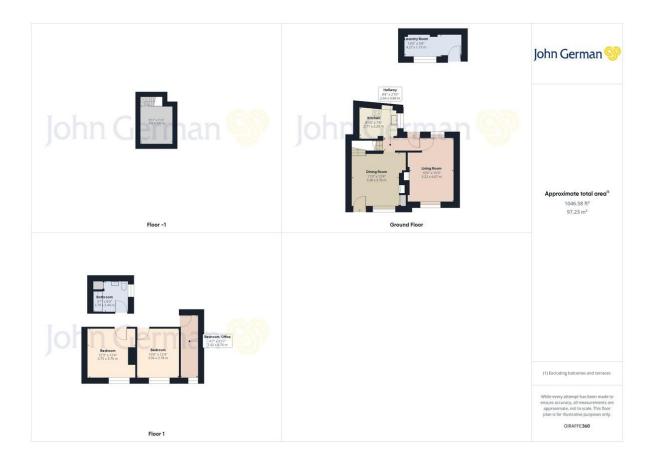

Public transport well catered for by regular bus service; commuter access to the M1 and A6 is excellent.

Accommodation comprises; two double bedrooms, single bedroom/office, family bathroom, lounge, dining room, kitchen and cellar. The current owners have recently renewed the double glazing to the property in line with current planning regulations.

Externally, there is a delightful courtyard garden leading to an incredibly handy laundry room, which could also be used as a home office/gym.

Agents note: This property is within a conservation area. Tenure: Freehold (purchasers are advised to satisfy themselves as to the tenure via their legal representative). Property construction: Standard Parking: Off road parking and a brick garage (in block of 4) Electricity supply: Mains Water supply: Mains Sewerage: Mains Heating: Mains gas (Purchasers are advised to satisfy themselves as to their suitability). Broadband type: TBC See Ofcom link for speed: <u>https://checker.ofcom.org.uk/</u> Mobile signal/coverage: See Ofcom link <u>https://checker.ofcom.org.uk/</u> Local Authority/Tax Band: Charnwood Borough Council / Tax Band B Useful Websites: