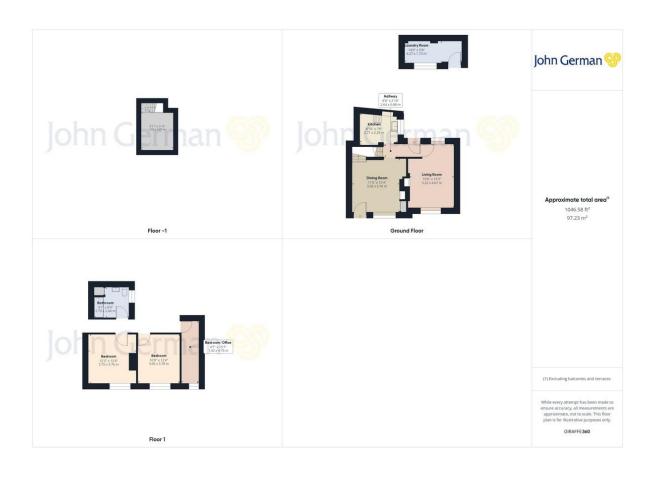

Public transport well catered for by regular bus service; commuter access to the M1 and A6 is excellent.

Accommodation comprises; two double bedrooms, single bedroom/office, family bathroom, lounge, dining room, kitchen and cellar. The current owners have recently renewed the double glazing to the property in line with current planning regulations.

Externally, there is a delightful courtyard garden leading to an incredibly handy laundry room, which could also be used as a home office/gym.

**Agents note**: This property is within a conservation area.