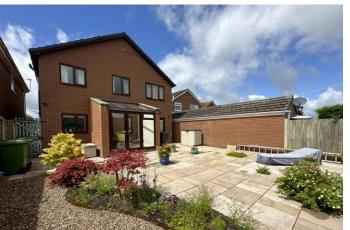

### ACCOMMODATION

Well cared for and improved by the current owners the living space currently offers an open plan living dining space, with double doors out to the rear garden. There is an impressive freestanding multi-fuel stove in the living area. The kitchen, which also has space for dining has a range of integrated appliances and a modern handle less look. A sun room extension off the kitchen also provides access to the rear garden. To the first floor, and all set around a large landing, are four double bedrooms, a generous family bathroom with freestanding bath and a second separate shower room perfect for larger families. The attached single garage is a good size and also offers scope to further extend the living space if desired. A paved driveway provides parking at the front of the property and to the rear is the garden, which is currently hard landscaped.