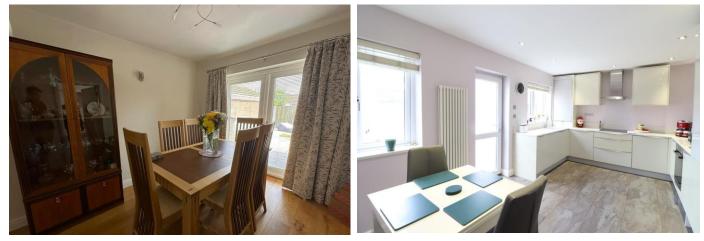

### ACCOMMODATION

Well cared for and improved by the current owners the living space currently offers an open plan living dining space, with double doors out to the rear garden. There is an impressive freestanding multi-fuel stove in the living area. The kitchen, which also has space for dining has a range of integrated appliances and a modern handle less look. A sun room extension off the kitchen also provides access to the rear garden. To the first floor, and all set around a large landing, are four double bedrooms, a generous family bathroom with freestanding bath and a second separate shower room perfect for larger families. The attached single garage is a good size and also offers scope to further extend the living space if desired. A paved driveway provides parking at the front of the property and to the rear is the garden, which is currently hard landscaped.