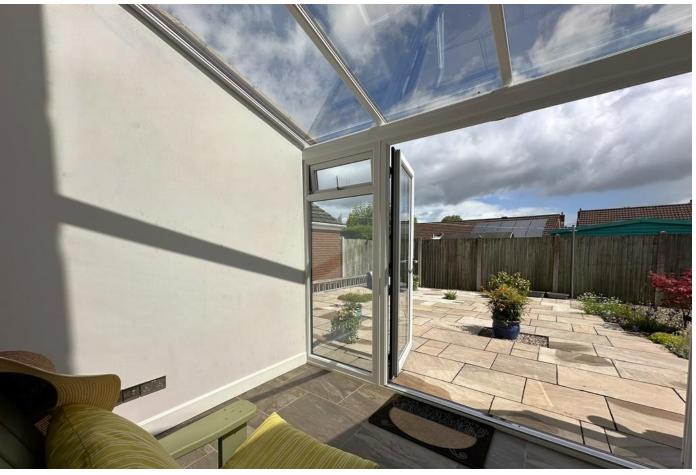

### ACCOMMODATION

Well cared for and improved by the current owners the living space currently offers an open plan living dining space, with double doors out to the rear garden. There is an impressive freestanding multi-fuel stove in the living area. The kitchen, which also has space for dining has a range of integrated appliances and a modern handle less look. A sun room extension off the kitchen also provides access to the rear garden. To the first floor, and all set around a large landing, are four double bedrooms, a generous family bathroom with freestanding bath and a second separate shower room perfect for larger families. The attached single garage is a good size and also offers scope to further extend the living space if desired. A paved driveway provides parking at the front of the property and to the rear is the garden, which is currently hard landscaped.