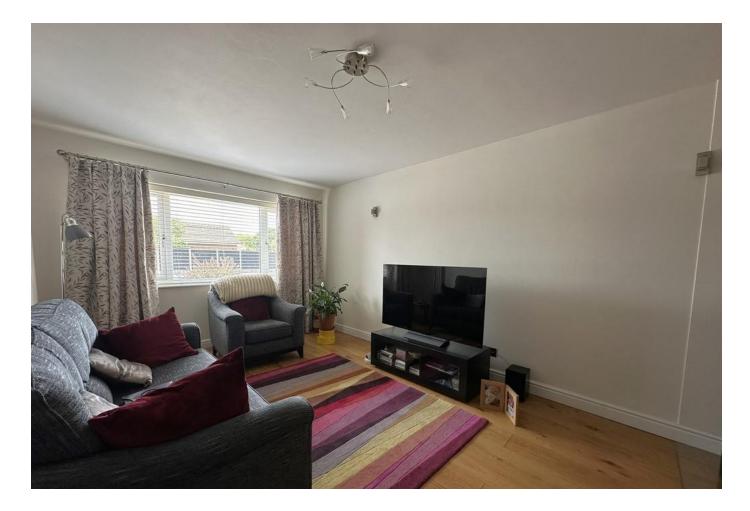

### ACCOMMODATION

Well cared for and improved by the current owners the living space currently offers an open plan living dining space, with double doors out to the rear garden. There is an impressive freestanding multi-fuel stove in the living area. The kitchen, which also has space for dining has a range of integrated appliances and a modern handle less look. A sun room extension off the kitchen also provides access to the rear garden. To the first floor, and all set around a large landing, are four double bedrooms, a generous family bathroom with freestanding bath and a second separate shower room perfect for larger families. The attached single garage is a good size and also offers scope to further extend the living space if desired. A paved driveway provides parking at the front of the property and to the rear is the garden, which is currently hard landscaped.