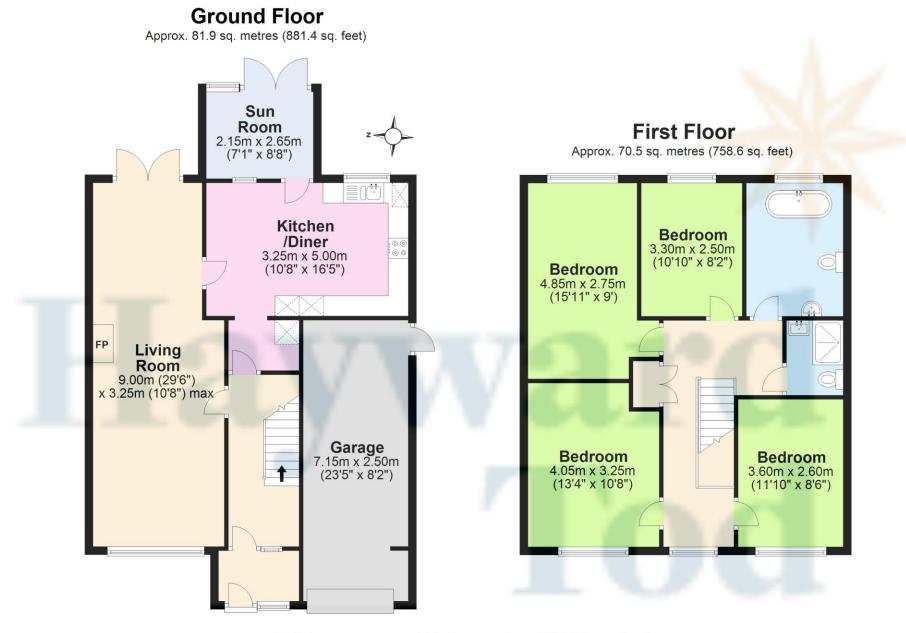

entrance porch | hall and stairs | open plan living dining | kitchen diner | sun room | four double bedrooms | family bathroom | shower room | attached garage | low maintenance rear garden | double glazing | gas central heating | mains water, gas, electricity and drainage | EPC D | council tax band D | freehold

### ACCOMMODATION

Well cared for and improved by the current owners the living space currently offers an open plan living dining space, with double doors out to the rear garden. There is an impressive freestanding multi-fuel stove in the living area. The kitchen, which also has space for dining has a range of integrated appliances and a modern handle less look. A sun room extension off the kitchen also provides access to the rear garden. To the first floor, and all set around a large landing, are four double bedrooms, a generous family bathroom with freestanding bath and a second separate shower room perfect for larger families. The attached single garage is a good size and also offers scope to further extend the living space if desired. A paved driveway provides parking at the front of the property and to the rear is the garden, which is currently hard landscaped.

# Total area: approx. 152.4 sq. metres (1640.0 sq. feet)