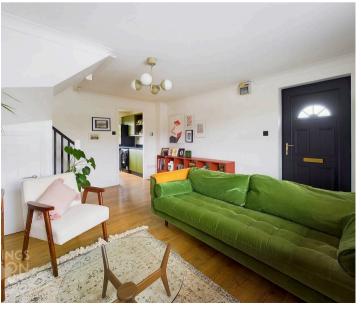

#### THE GRAND TOUR

Entering via the main entrance door to the side you will find the main reception room, a lovely bright room furnished to a high standard with wood effect flooring and stairs to the first floor as well as understairs cupboard.