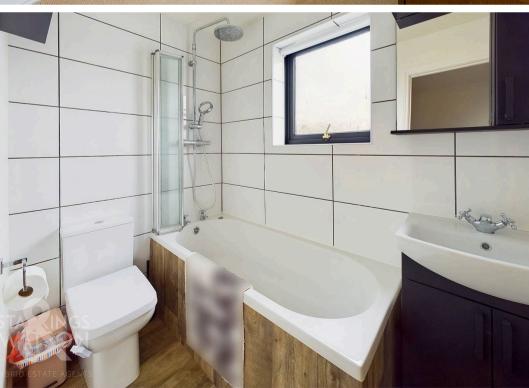

Off the main reception is the kitchen to the rear which offers a modern fitted kitchen with rolled edge worktops over as well as electric oven and gas hob over. There is then space for fridge/freezer and washing machine as well as door to the rear garden. Heading up to the first floor landing there is a family bathroom immediately ahead with rainfall shower over bath. The main bedroom is found to the front with a stylish finish creating a relaxing space. To the rear overlooking the garden is the second bedroom currently used as a dressing room/study with fitted cupboard.