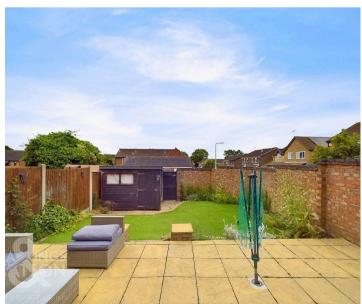

FIND US

Postcode: NR34 9LS

What3Words:///giants.input.memory

**VIRTUAL TOUR** 

View our virtual tour for a full 360 degree of the interior of the property.

The enclosed rear garden is a generous size and offers a good degree of privacy being enclosed with brick walls and timber fencing. There is a large paved patio ideal for outside dining leading off the kitchen. There are steps down to the artificial lawn with a timber shed and rear gate to the parking area beyond where you will find a parking space.