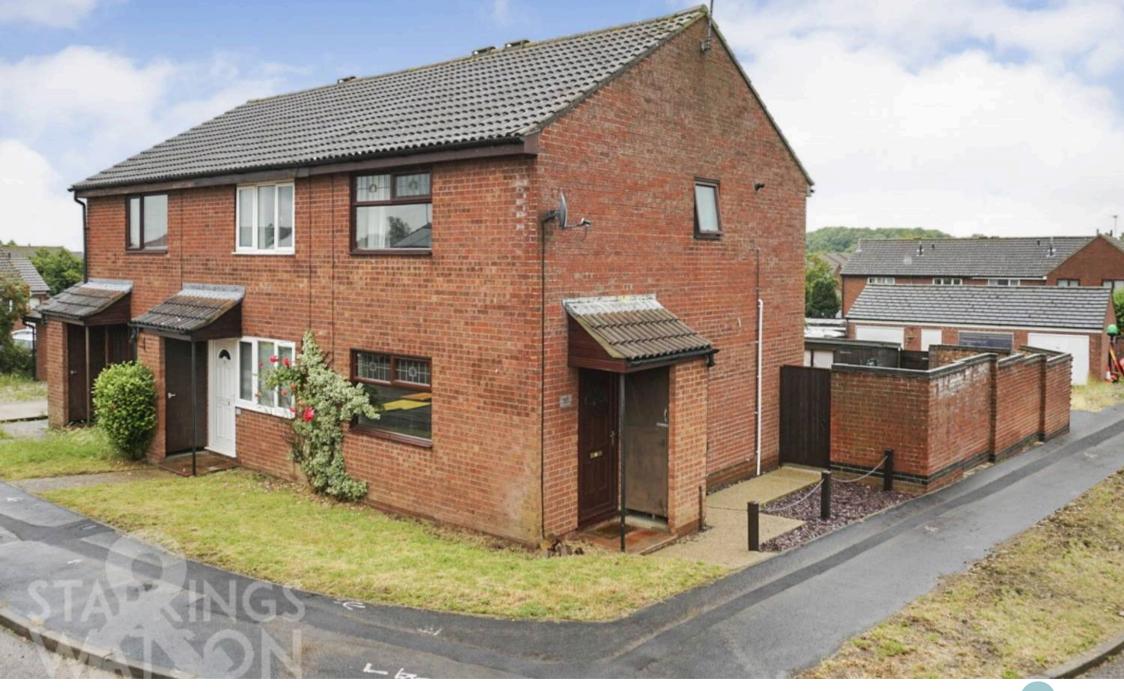

### Field View Gardens

**Beccles** 

NO CHAIN! Found within a CUL-DE-SAC within easy reach of the TOWN CENTRE you will find this END OF TERRACE TWO BEDROOM HOME presented in EXCELLENT ORDER having been updated and improved by the current owner. Internally you will find a bright and stylish main reception room with plenty of space for sitting and dining as well as a modernised kitchen to the rear opening onto the garden. On the first floor there is a generous DOUBLE BEDROOM to the front with further bedroom to the rear. The family bathroom offers a shower over the bath having also been upgraded. You will find newly installed internal doors as well as flooring throughout. Externally there is a private rear garden generous in size offering a good degree of privacy with a parking space found beyond in the shared parking area. The property benefits from uPVC double glazing and GAS FIRED central heating.

### **SETTING THE SCENE**

Approached via Field View Gardens there is a main entrance door to the side with external storage cupboard. You will find pathway from the door to the rear garden via a gated access as well as front lawns.