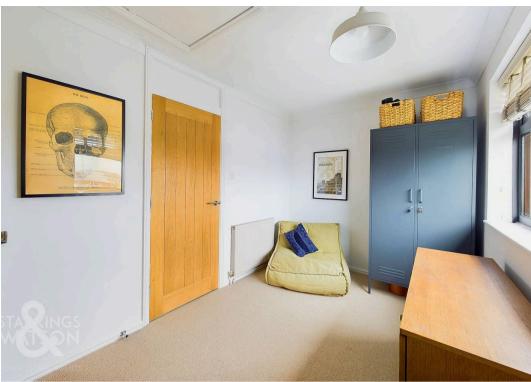

Off the main reception is the kitchen to the rear which offers a modern fitted kitchen with rolled edge worktops over as well as electric oven and gas hob over. There is then space for fridge/freezer and washing machine as well as door to the rear garden. Heading up to the first floor landing there is a family bathroom immediately ahead with rainfall shower over bath. The main bedroom is found to the front with a stylish finish creating a relaxing space. To the rear overlooking the garden is the second bedroom currently used as a dressing room/study with fitted cupboard.