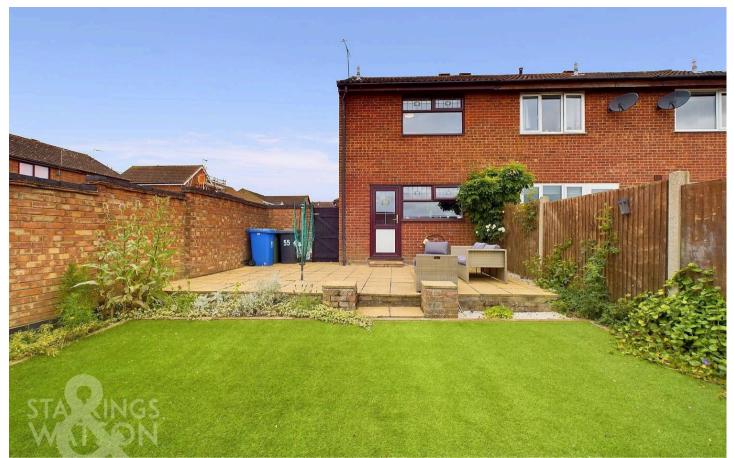

FIND US

Postcode: NR34 9LS

What3Words:///giants.input.memory

**VIRTUAL TOUR** 

View our virtual tour for a full 360 degree of the interior of the property.

The enclosed rear garden is a generous size and offers a good degree of privacy being enclosed with brick walls and timber fencing. There is a large paved patio ideal for outside dining leading off the kitchen. There are steps down to the artificial lawn with a timber shed and rear gate to the parking area beyond where you will find a parking space.