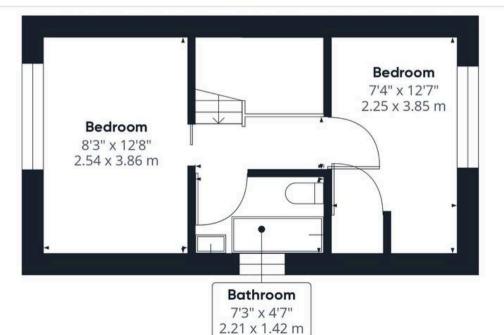

Off the main reception is the kitchen to the rear which offers a modern fitted kitchen with rolled edge worktops over as well as electric oven and gas hob over. There is then space for fridge/freezer and washing machine as well as door to the rear garden. Heading up to the first floor landing there is a family bathroom immediately ahead with rainfall shower over bath. The main bedroom is found to the front with a stylish finish creating a relaxing space. To the rear overlooking the garden is the second bedroom currently used as a dressing room/study with fitted cupboard.

#### Approximate total area

553.04 ft<sup>2</sup> 51.38 m<sup>2</sup>

#### **Ground Floor**

Floor 1

(1) Excluding balconies and terraces

Reduced headroom (below 1.5m/4.92ft)

While every attempt has been made to ensure accuracy, all measurements are approximate, not to scale. This floor plan is for illustrative purposes only.