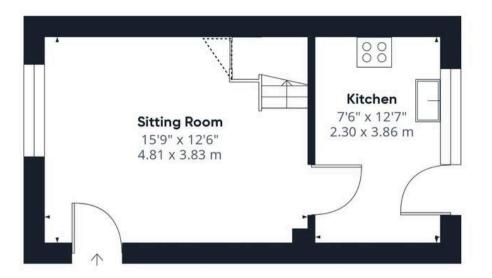

#### THE GRAND TOUR

Entering via the main entrance door to the side you will find the main reception room, a lovely bright room furnished to a high standard with wood effect flooring and stairs to the first floor as well as understairs cupboard.

Off the main reception is the kitchen to the rear which offers a modern fitted kitchen with rolled edge worktops over as well as electric oven and gas hob over. There is then space for fridge/freezer and washing machine as well as door to the rear garden. Heading up to the first floor landing there is a family bathroom immediately ahead with rainfall shower over bath. The main bedroom is found to the front with a stylish finish creating a relaxing space. To the rear overlooking the garden is the second bedroom currently used as a dressing room/study with fitted cupboard.

#### Approximate total area

553.04 ft<sup>2</sup> 51.38 m<sup>2</sup>

#### **Ground Floor**

Floor 1

(1) Excluding balconies and terraces

Reduced headroom (below 1.5m/4.92ft)

While every attempt has been made to ensure accuracy, all measurements are approximate, not to scale. This floor plan is for illustrative purposes only.