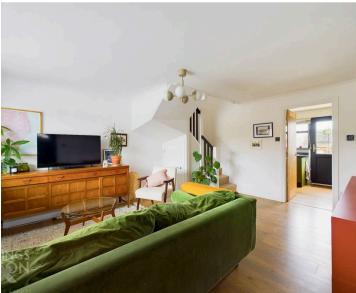

#### THE GRAND TOUR

Entering via the main entrance door to the side you will find the main reception room, a lovely bright room furnished to a high standard with wood effect flooring and stairs to the first floor as well as understairs cupboard.