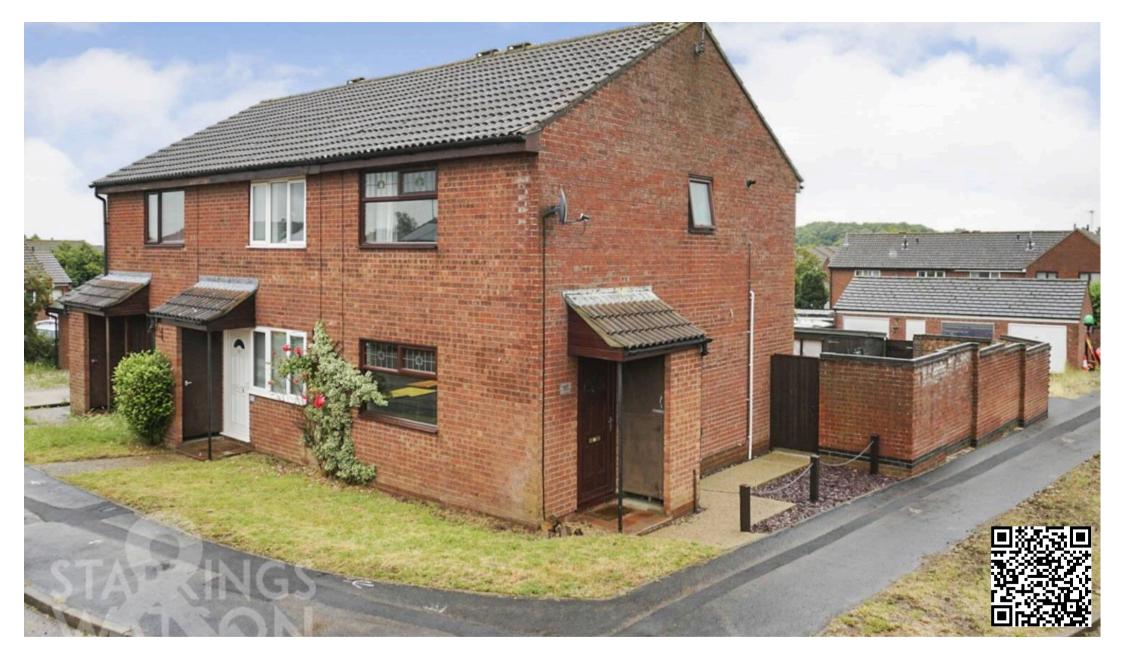

### Field View Gardens

**Beccles** 

NO CHAIN! Found within a CUL-DE-SAC within easy reach of the TOWN CENTRE you will find this END OF TERRACE TWO BEDROOM HOME presented in EXCELLENT ORDER having been updated and improved by the current owner. Internally you will find a bright and stylish main reception room with plenty of space for sitting and dining as well as a modernised kitchen to the rear opening onto the garden. On the first floor there is a generous DOUBLE BEDROOM to the front with further bedroom to the rear. The family bathroom offers a shower over the bath having also been upgraded. You will find newly installed internal doors as well as flooring throughout. Externally there is a private rear garden generous in size offering a good degree of privacy with a parking space found beyond in the shared parking area. The property benefits from uPVC double glazing and GAS FIRED central heating.

### **SETTING THE SCENE**

Approached via Field View Gardens there is a main entrance door to the side with external storage cupboard. You will find pathway from the door to the rear garden via a gated access as well as front lawns.