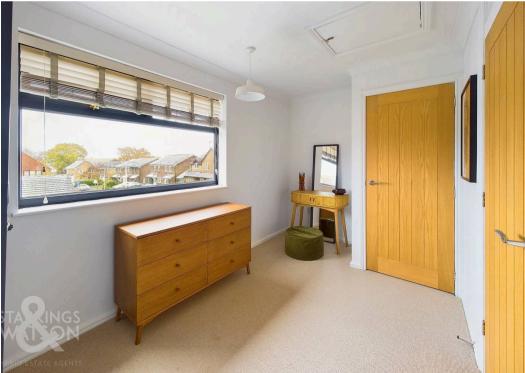

Off the main reception is the kitchen to the rear which offers a modern fitted kitchen with rolled edge worktops over as well as electric oven and gas hob over. There is then space for fridge/freezer and washing machine as well as door to the rear garden. Heading up to the first floor landing there is a family bathroom immediately ahead with rainfall shower over bath. The main bedroom is found to the front with a stylish finish creating a relaxing space. To the rear overlooking the garden is the second bedroom currently used as a dressing room/study with fitted cupboard.