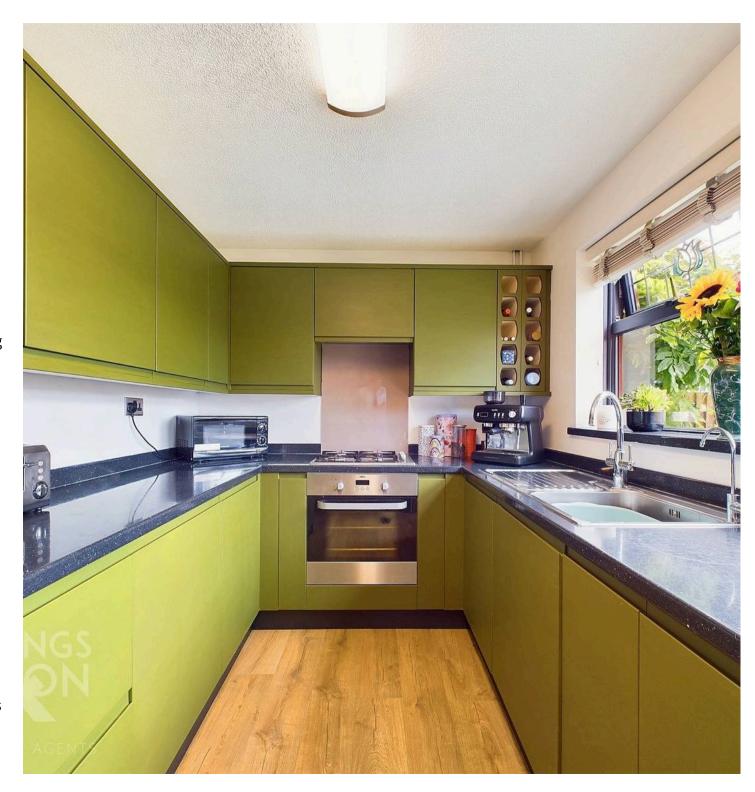

Off the main reception is the kitchen to the rear which offers a modern fitted kitchen with rolled edge worktops over as well as electric oven and gas hob over. There is then space for fridge/freezer and washing machine as well as door to the rear garden. Heading up to the first floor landing there is a family bathroom immediately ahead with rainfall shower over bath. The main bedroom is found to the front with a stylish finish creating a relaxing space. To the rear overlooking the garden is the second bedroom currently used as a dressing room/study with fitted cupboard.