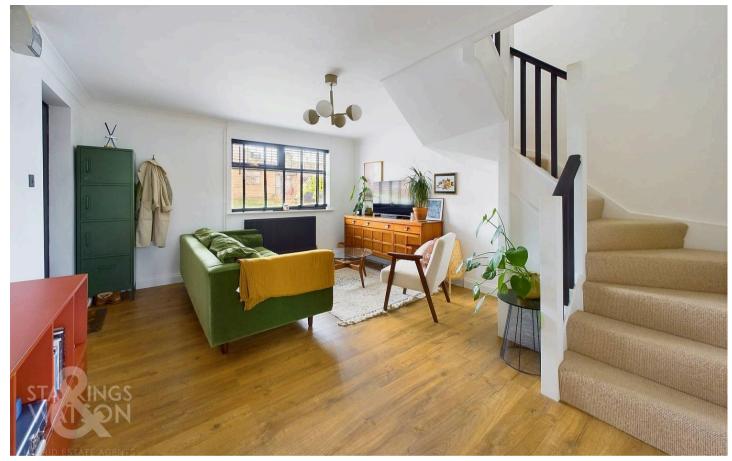

#### THE GRAND TOUR

Entering via the main entrance door to the side you will find the main reception room, a lovely bright room furnished to a high standard with wood effect flooring and stairs to the first floor as well as understairs cupboard.