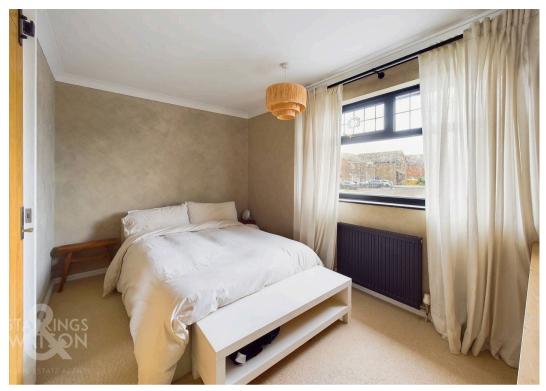

Off the main reception is the kitchen to the rear which offers a modern fitted kitchen with rolled edge worktops over as well as electric oven and gas hob over. There is then space for fridge/freezer and washing machine as well as door to the rear garden. Heading up to the first floor landing there is a family bathroom immediately ahead with rainfall shower over bath. The main bedroom is found to the front with a stylish finish creating a relaxing space. To the rear overlooking the garden is the second bedroom currently used as a dressing room/study with fitted cupboard.