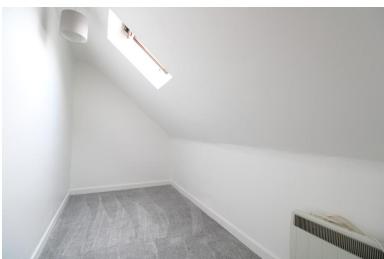

## **BEDROOM TWO/STUDY**

11' 6" x 5' 7" (3.51m x 1.7m) Fitted carpet, electric wall heater and velux window. There is restricted head room in this area as this room has been converted.