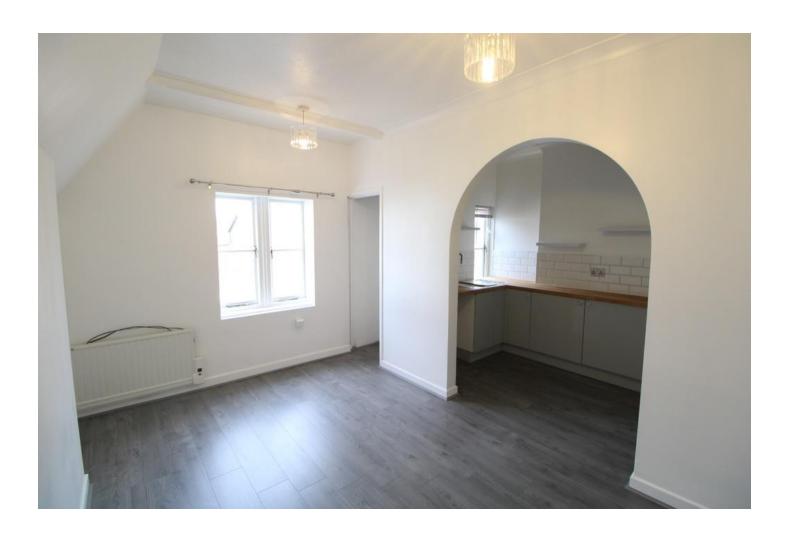

## LOUNGE/DINER

13' 3"  $\times$  8' 9" (4.04m  $\times$  2.67m) Laminate flooring, electric wall heater, double glazed window and space for tumble dryer.

## **KITCHEN**

10' 9" x 6' 4" (3.28m x 1.93m) Laminate flooring, window, base level units, sink with drainer, built in electric oven and hob with extractor and space for washing machine.