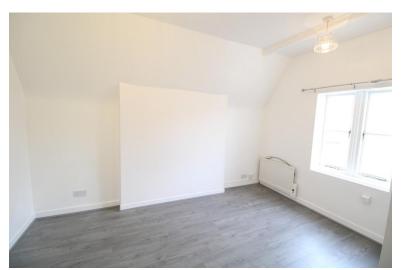

### **BEDROOM ONE**

11' 6" x 7' 2" (3.51m x 2.18m) Fitted carpet, electric wall heater and double glazed window.

## **BEDROOM TWO/STUDY**

11' 6" x 5' 7" (3.51m x 1.7m) Fitted carpet, electric wall heater and velux window. There is restricted head room in this area as this room has been converted.