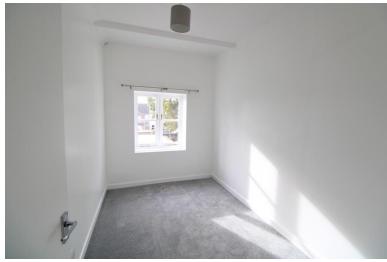

### **BEDROOM ONE**

11' 6" x 7' 2" (3.51m x 2.18m) Fitted carpet, electric wall heater and double glazed window.