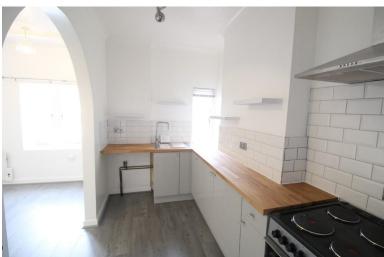

## **KITCHEN**

10' 9" x 6' 4" (3.28m x 1.93m) Laminate flooring, window, base level units, sink with drainer, built in electric oven and hob with extractor and space for washing machine.