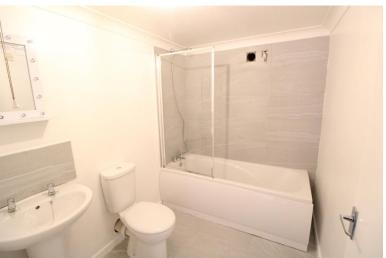

#### **BATHROOM**

Vinyl flooring and full suite comprising of WC, pedestal wash hand basin and shower with bath over.