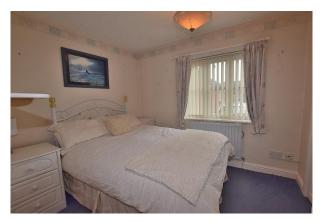

#### **Bedroom 1:**

2.98m x 2.66m

A double bedroom with fitted wardrobes, a storage cupboard, a TV point and a upvc double glazed window.

### **Bedroom 2:**

3.63m x 2.73m

A double bedroom with a radiator, loft access and a upvc double glazed window overlooking the garden.