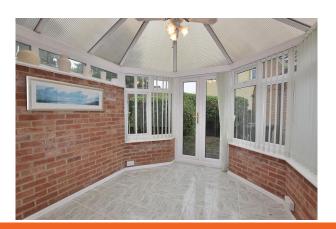

#### **Conservatory:**

3.04m x 2.70m

A great additional seating area, the upvc double glazed conservatory has a tiled floor and a pair of doors that open out to the garden.