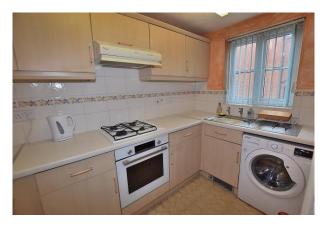

#### **Kitchen:**

3.03m x 2.09m

Fitted with a range of wall and base units with complimenting countertops. Integrated into the units are a gas hob and an electric oven with an extractor over. There is plumbing for a washing machine, space for a fridge freezer, a radiator and a upvc double glazed window.