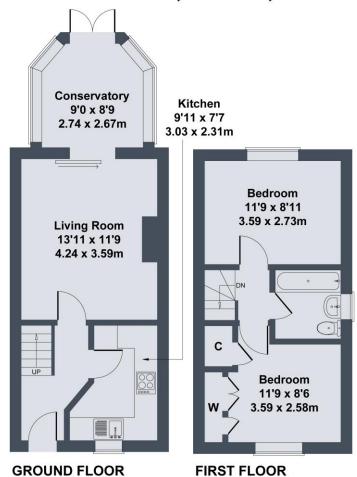

#### **Living Room:**

4.28m x 3.59m

A generous room which features a TV point, a radiator, an electric fire with surround and a set of sliding doors that open into the conservatory.

#### **Conservatory:**

3.04m x 2.70m

A great additional seating area, the upvc double glazed conservatory has a tiled floor and a pair of doors that open out to the garden.

#### **Kitchen:**

3.03m x 2.09m

Fitted with a range of wall and base units with complimenting countertops. Integrated into the units are a gas hob and an electric oven with an extractor over. There is plumbing for a washing machine, space for a fridge freezer, a radiator and a upvc double glazed window.

#### **Bedroom 1:**

2.98m x 2.66m

A double bedroom with fitted wardrobes, a storage cupboard, a TV point and a upvc double glazed window.

### **Bedroom 2:**

3.63m x 2.73m

A double bedroom with a radiator, loft access and a upvc double glazed window overlooking the garden.

### **Bathroom:**

1.93m x 1.68m

Fitted with a matching suite that comprises a bath with a shower over, a WC and a wash hand basin. There is a radiator and a upvc double glazed window.

#### SKETCH PLAN FOR ILLUSTRATIVE PURPOSES ONLY

All measurements walls, doors, windows, fittings and appliances, their sizes and locations, are approximate only. They cannot be regarded as being a representation by the seller, nor their agent.