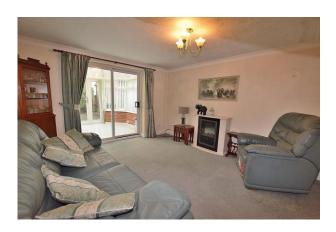

#### **Living Room:**

4.28m x 3.59m

A generous room which features a TV point, a radiator, an electric fire with surround and a set of sliding doors that open into the conservatory.