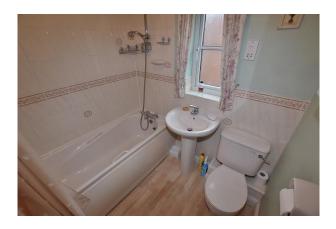

### **Bathroom:**

1.93m x 1.68m

Fitted with a matching suite that comprises a bath with a shower over, a WC and a wash hand basin. There is a radiator and a upvc double glazed window.