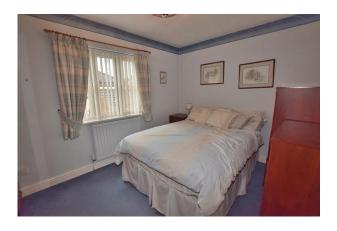

#### **Bedroom 1:**

2.98m x 2.66m

A double bedroom with fitted wardrobes, a storage cupboard, a TV point and a upvc double glazed window.

### **Bedroom 2:**

3.63m x 2.73m

A double bedroom with a radiator, loft access and a upvc double glazed window overlooking the garden.