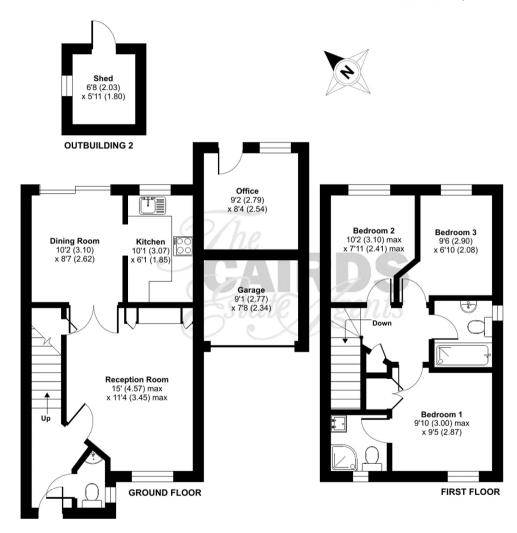

## Galen Close, Epsom, KT19

Approximate Area = 826 sq ft / 76.7 sq Garage = 62 sq ft / 5.7 sq m Outbuilding = 122 sq ft / 11.3 sq m Total = 1010 sq ft / 93.8 sq m

For identification only - Not to scale