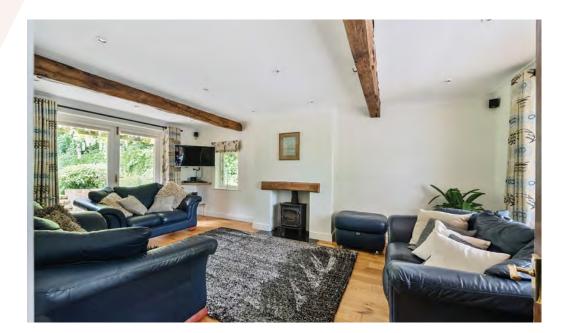

## Accommodation continued...

On entering the property there is a spacious hallway that continues through to the back of the property offering views of the stunning garden, a more formal and spacious sitting room with log burner to the right of the entrance and on the left hand side of the property are two further reception rooms, one of them offering a significantly sized room with log burner. Guest WC.