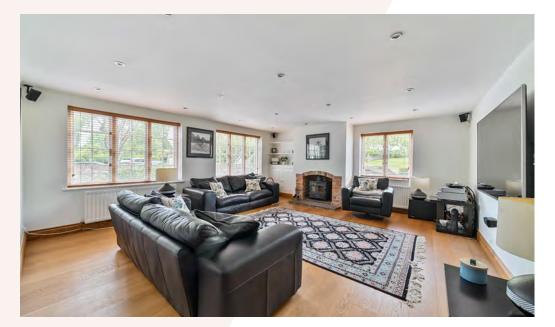

## Accommodation continued...

On entering the property there is a spacious hallway that continues through to the back of the property offering views of the stunning garden, a more formal and spacious sitting room with log burner to the right of the entrance and on the left hand side of the property are two further reception rooms, one of them offering a significantly sized room with log burner. Guest WC.