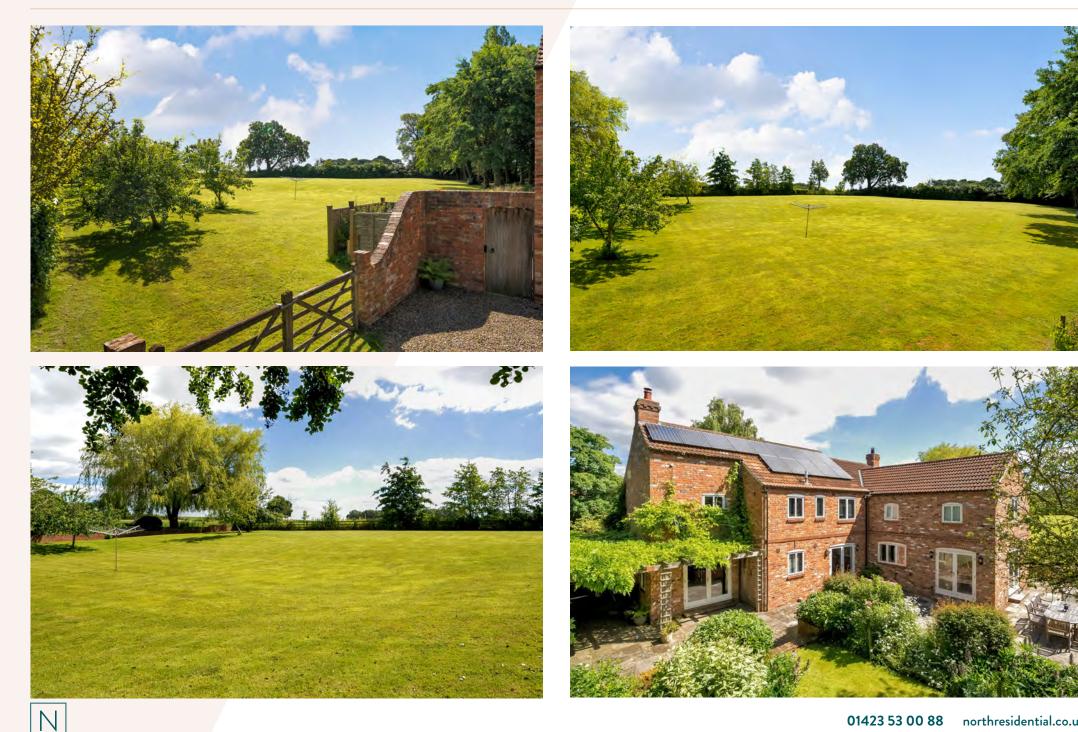

This stunning property offers a significant main house, detached garaging and over an acre of land making it perfect for someone with an equestrian interest.

The main dwelling extends to over 3,100 sq ft and comprises 5 bedrooms, 4 bath / shower rooms with 3 well-proportioned reception rooms in addition to a stunning open plan living kitchen.

Rowan Lodge is ready for its next family to move in and make it a home with its stunning gardens and land big enough for a few horses and stables, or just benefit from the stunning greenery. The property also benefits from a detached double garage and store room that could be transformed into a multitude of other uses including an annexe to the main house if desired - all relevant planning consents will need to be achieved.