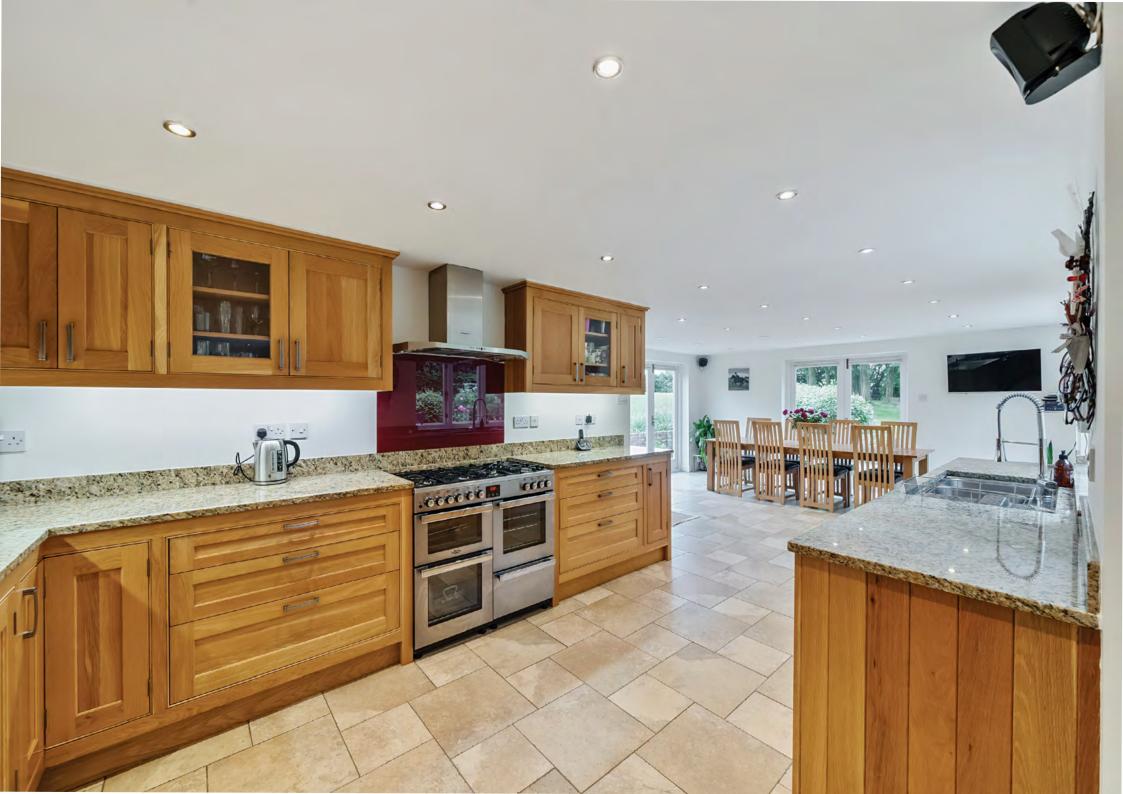

To the rear of the property is the living kitchen benefiting from stunning views, lots of light, handmade oak kitchen and three sets of French doors onto the entertaining patio. Off the kitchen is a utility and further guest WC.