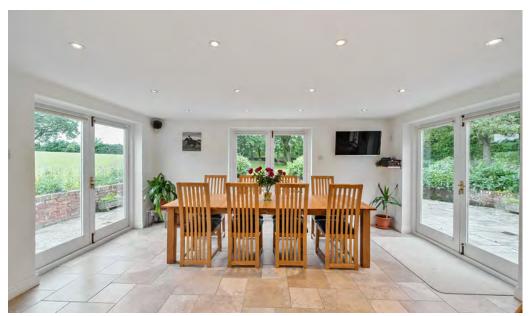

To the rear of the property is the living kitchen benefiting from stunning views, lots of light, handmade oak kitchen and three sets of French doors onto the entertaining patio. Off the kitchen is a utility and further guest WC.