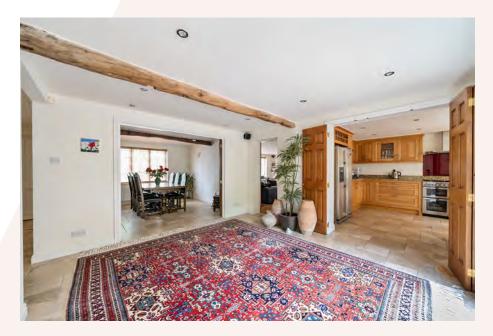

## Accommodation continued...

On entering the property there is a spacious hallway that continues through to the back of the property offering views of the stunning garden, a more formal and spacious sitting room with log burner to the right of the entrance and on the left hand side of the property are two further reception rooms, one of them offering a significantly sized room with log burner. Guest WC.

To the rear of the property is the living kitchen benefiting from stunning views, lots of light, handmade oak kitchen and three sets of French doors onto the entertaining patio. Off the kitchen is a utility and further guest WC.