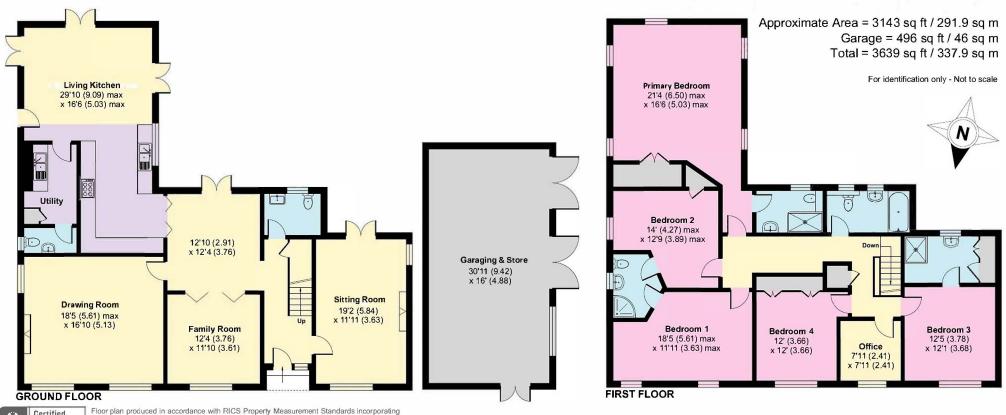

This stunning property offers a significant main house, detached garaging and over an acre of land making it perfect for someone with an equestrian interest.

The main dwelling extends to over 3,100 sq ft and comprises 5 bedrooms, 4 bath / shower rooms with 3 well-proportioned reception rooms in addition to a stunning open plan living kitchen.

## Accommodation continued...

On entering the property there is a spacious hallway that continues through to the back of the property offering views of the stunning garden, a more formal and spacious sitting room with log burner to the right of the entrance and on the left hand side of the property are two further reception rooms, one of them offering a significantly sized room with log burner. Guest WC.

To the rear of the property is the living kitchen benefiting from stunning views, lots of light, handmade oak kitchen and three sets of French doors onto the entertaining patio. Off the kitchen is a utility and further guest WC.

The first floor has 5 bedrooms, a home office, three shower rooms, a house bathroom and includes a spacious primary bedroom suite with shower room, air conditioning and views of the garden from every aspect.