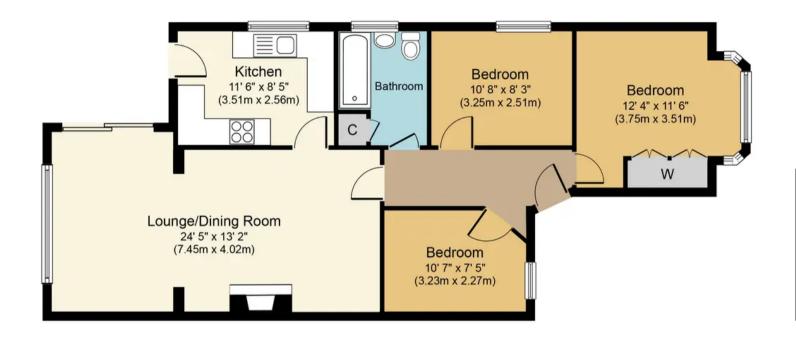

Garage 16' 5" x 9' 10" (5.00m x 3.00m)

Ground Floor Approximate Floor Area 826 sq. ft. (76.8 sq. m.) Garage Approximate Floor Area 161 sq. ft. (15.0 sq. m.)

Whilst every attempt has been made to ensure the accuracy of the floor plan contained here, measurements of doors, windows, rooms and any other items are approximate and no responsibility is taken for any error, omission, or mis-statement. The measurements should not be relied upon for valuation, transaction and/or funding purposes This plan is for illustrative purposes only and should be used as such by any prospective purchaser or tenant.