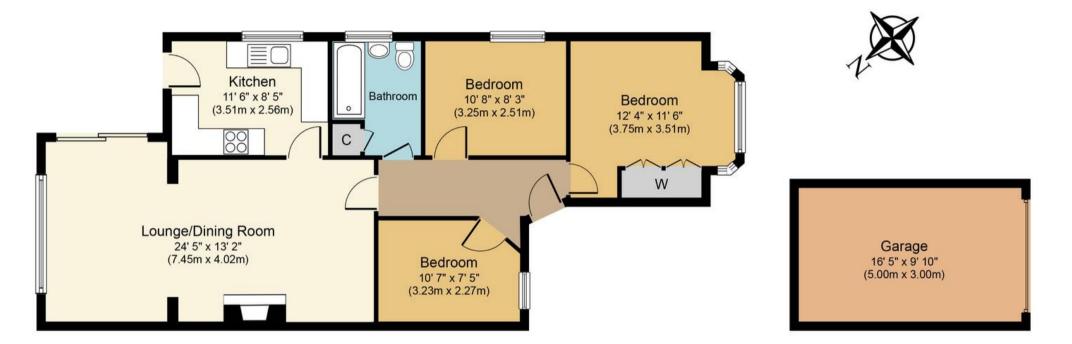

Tenure: Freehold

Ground Floor Approximate Floor Area 826 sq. ft. (76.8 sq. m.) Garage Approximate Floor Area 161 sq. ft. (15.0 sq. m.)

## Bower Hill Close, RH1

Approx. Gross Internal Floor Area 988 sq. ft. (91.8 sq. m.)

Whilst every attempt has been made to ensure the accuracy of the floor plan contained here, measurements of doors, windows, rooms and any other items are approximate and no responsibility is taken for any error, omission, or mis-statement. The measurements should not be relied upon for valuation, transaction and/or funding purposes This plan is for illustrative purposes only and should be used as such by any prospective purchaser or tenant. The services, systems and appliances shown have not been tested and no guarantee as to their operability or efficiency can be given.