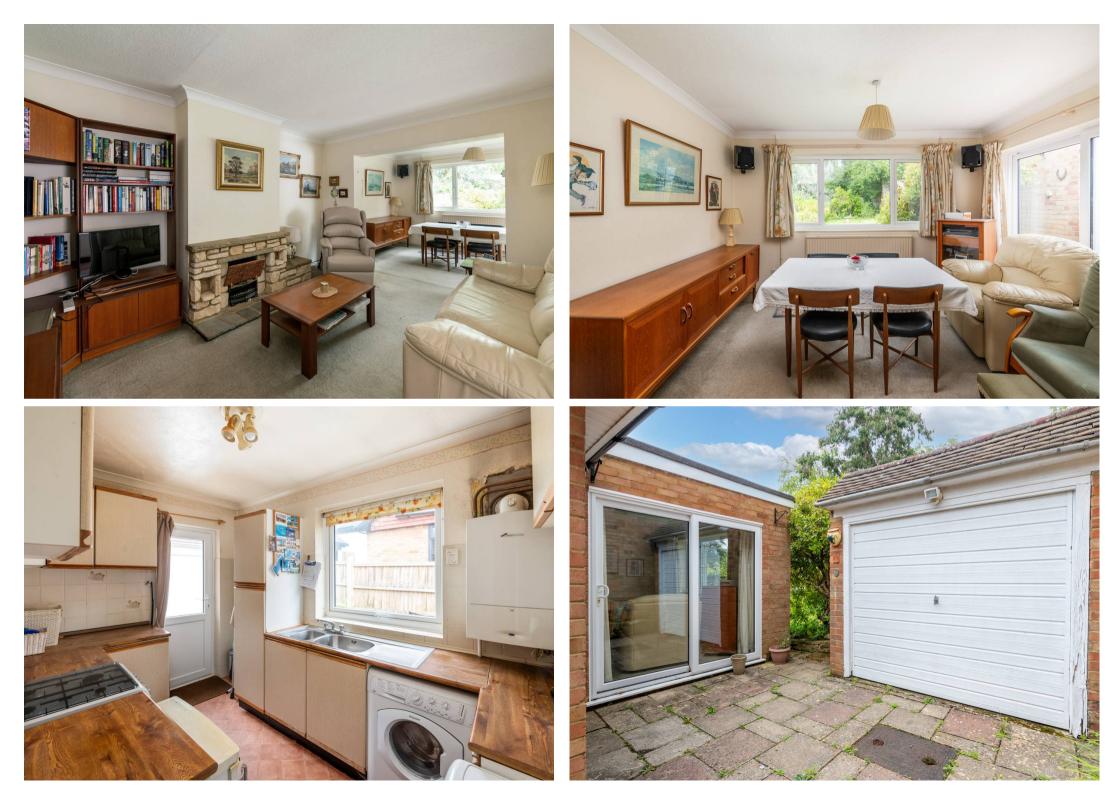

## South Nutfield, Redhill

Presenting a charming 3-bedroom semi-detached bungalow nestled at the end of a tranquil cul-desac, this property offers immense potential for a discerning buyer. In need of some updating, this residence provides the ideal opportunity to create a bespoke living space tailored to individual tastes. Boasting a prime location within walking distance to Nutfield train station, commuting convenience is at your doorstep. Comprising three bedrooms, an extended reception room, a kitchen, and a bathroom, this property also features a rear garden, providing a serene outdoor retreat. Additional amenities include off-street parking and a garage, ensuring practicality and convenience for the residents.