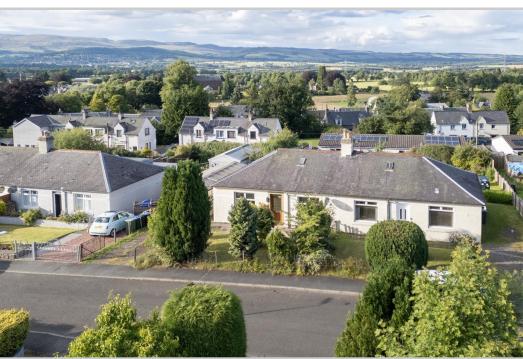

## 13 QUEENSFERRY ROAD, MUTHILL, PH5 2AQ

An immaculately presented and freshly decorated two bedroom semi-detached cottage enjoying an enviable position within the popular Perthshire village of Muthill. A property with wellproportioned accommodation set over one level comprises; Large Living Room with wood burning stove, beautiful Open plan fully fitted Kitchen with extensive wall & base units and integrated appliances, door leading to rear garden, 2 Double Bedrooms & newly fitted Shower Room.

Garden to the front is laid to lawn with mature planting. A driveway to the side of the property offers ample off-street parking with the addition of a single garage. A metal gate gives access to the rear garden which is laid mainly to lawn with a large area of decking and steps down to the lawn. The rear garden boundaries are formed by a mixture of timber fencing & mature hedging. The elevated position provides a lovely outlook from the rear towards Crieff.