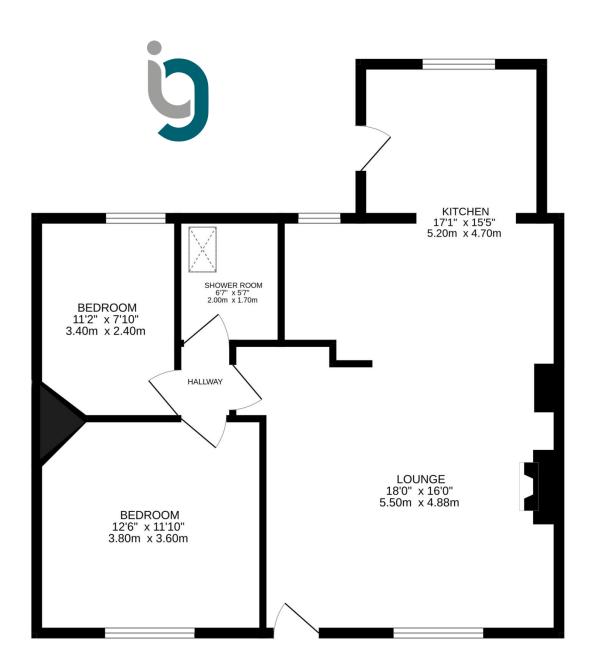

## 13 QUEENSFERRY ROAD, MUTHILL, PH5 2AQ

An immaculately presented and freshly decorated two bedroom semi-detached cottage enjoying an enviable position within the popular Perthshire village of Muthill. A property with wellproportioned accommodation set over one level comprises; Large Living Room with wood burning stove, beautiful Open plan fully fitted Kitchen with extensive wall & base units and integrated appliances, door leading to rear garden, 2 Double Bedrooms & newly fitted Shower Room.