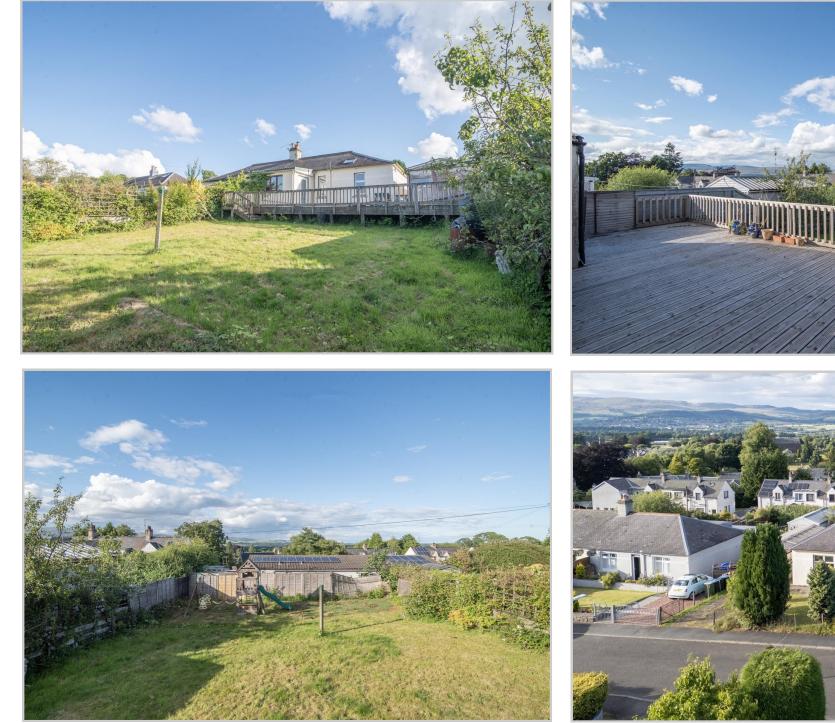

Garden to the front is laid to lawn with mature planting. A driveway to the side of the property offers ample off-street parking with the addition of a single garage. A metal gate gives access to the rear garden which is laid mainly to lawn with a large area of decking and steps down to the lawn. The rear garden boundaries are formed by a mixture of timber fencing & mature hedging. The elevated position provides a lovely outlook from the rear towards Crieff.