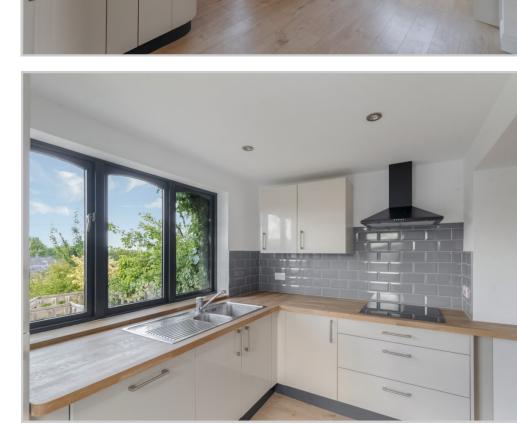

## 13 QUEENSFERRY ROAD, MUTHILL, PH5 2AQ

An immaculately presented and freshly decorated two bedroom semi-detached cottage enjoying an enviable position within the popular Perthshire village of Muthill. A property with wellproportioned accommodation set over one level comprises; Large Living Room with wood burning stove, beautiful Open plan fully fitted Kitchen with extensive wall & base units and integrated appliances, door leading to rear garden, 2 Double Bedrooms & newly fitted Shower Room.