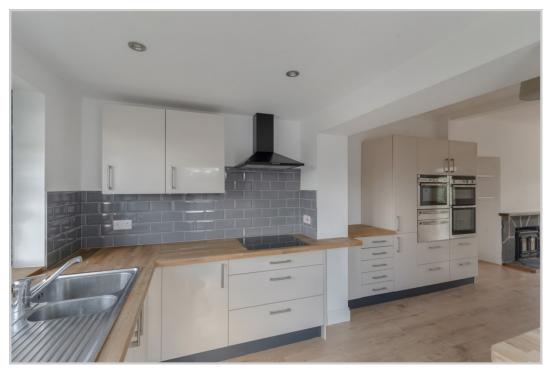

## 13 QUEENSFERRY ROAD, MUTHILL, PH5 2AQ

An immaculately presented and freshly decorated two bedroom semi-detached cottage enjoying an enviable position within the popular Perthshire village of Muthill. A property with wellproportioned accommodation set over one level comprises; Large Living Room with wood burning stove, beautiful Open plan fully fitted Kitchen with extensive wall & base units and integrated appliances, door leading to rear garden, 2 Double Bedrooms & newly fitted Shower Room.