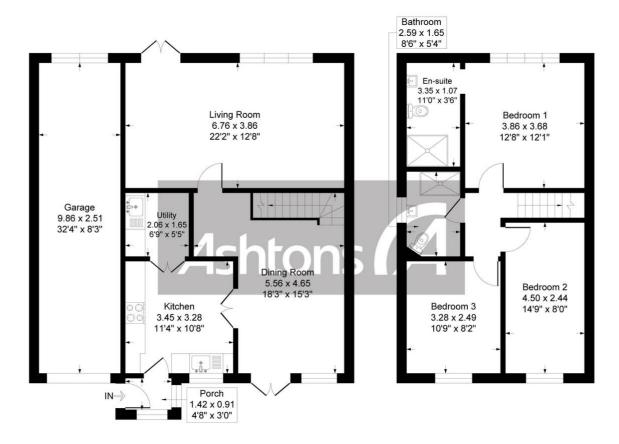

Ground Floor 988 sq.ft. (91.7 sq.m.) approx

First Floor 566 sq.ft. (52.5 sq.m.) approx

## Total Floor Area: 1553 sq.ft. (144.2 sq.m.) approx

Whilst every attempt has been made to ensure the accuracy of the floorplan contained here, measure of doors, windows, rooms, and any other items are approximate and no responsibility is taken for any error omission or mis-statement. This plan is for illustrative purposes only and should be used as such by any ctive purchaser. The services, system and appliances shown have not been tested and no gua as to their operability or efficiency can be given.