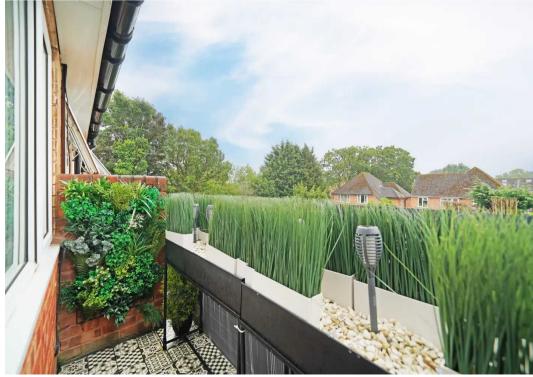

Upon entering the property, you are greeted by a communal entrance hallway equipped with an intercom system for added security and convenience. Step inside the apartment to discover a well-appointed living/dining room, designed to maximise natural light and enhance the sense of space. The room opens onto a delightful balcony, creating a charming outdoor seating area perfect for enjoying your morning coffee or evening sunset.

#### **HALLWAY**

LIVING/DINING ROOM

11' 11" x 10' 2" (3.63m x 3.10m)

**BALCONY** 

**KITCHEN** 

8' 6" x 5' 1" (2.59m x 1.55m)

BEDROOM

11' 11" x 7' 5" (3.63m x 2.26m)

#### OFF ROAD PARKING

- One Bedroom Second Floor Apartment
- NO UPWARD CHAIN
- Ideal For First-Time Buyers Or Investors
- Open Plan Living / Dining Room
- Fitted Kitchen
- Double Bedroom With Fitted Wardrobes
- Balcony Providing Outdoor Seating Space
- Single Garage
- Off Road Residents Parking
- 143 Years Remaining On Lease