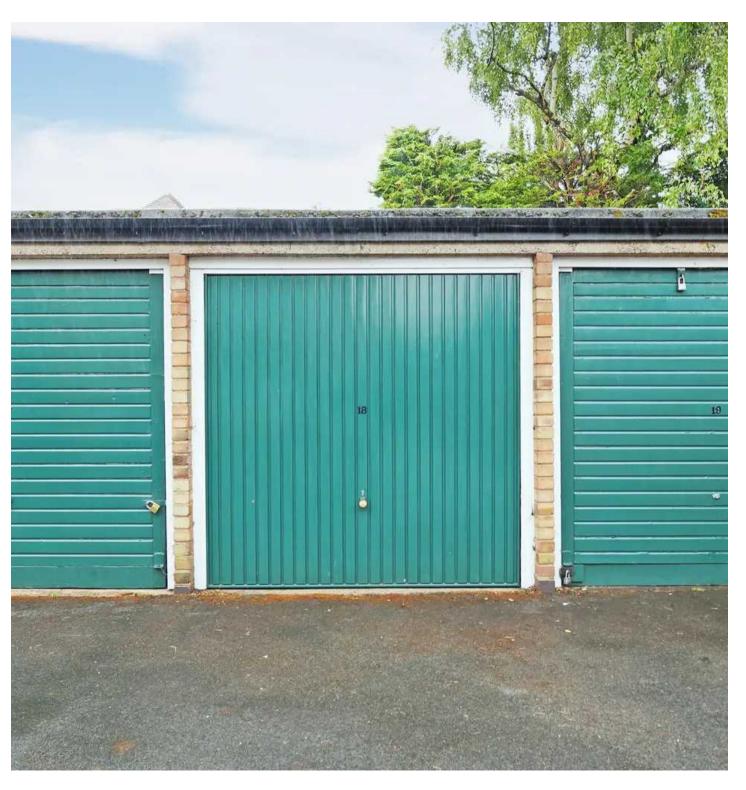

Council Tax band: B

Tenure: Leasehold

Storage is not an issue in this property, with ample closet space to meet your needs. Additionally, a single garage located in a separate block offers secure parking or extra storage space for your convenience. Residents can also benefit from off-road parking available at the front of the property, ensuring you always have a place to park your vehicle.

**BATHROOM** 

6' 11" x 5' 5" (2.11m x 1.65m)

TOTAL SQUARE FOOTAGE

36 sq.m (388 sq.ft) approx.

**OUTSIDE THE PROPERTY** 

SINGLE GARAGE

#### OFF ROAD PARKING

- One Bedroom Second Floor Apartment
- NO UPWARD CHAIN
- Ideal For First-Time Buyers Or Investors
- Open Plan Living / Dining Room
- Fitted Kitchen
- Double Bedroom With Fitted Wardrobes
- Balcony Providing Outdoor Seating Space
- Single Garage
- Off Road Residents Parking
- 143 Years Remaining On Lease