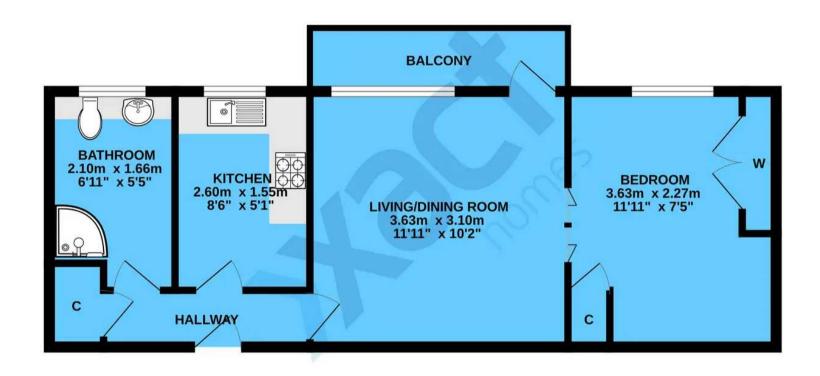

#### **HALLWAY**

LIVING/DINING ROOM

11' 11" x 10' 2" (3.63m x 3.10m)

**BALCONY** 

**KITCHEN** 

8' 6" x 5' 1" (2.59m x 1.55m)

BEDROOM

11' 11" x 7' 5" (3.63m x 2.26m)

**BATHROOM** 

6' 11" x 5' 5" (2.11m x 1.65m)

TOTAL SQUARE FOOTAGE

36 sq.m (388 sq.ft) approx.

**OUTSIDE THE PROPERTY** 

SINGLE GARAGE

## SECOND FLOOR

TOTAL FLOOR AREA: 36.0 sq.m. (388 sq.ft.) approx.

Whilst every attempt has been made to ensure the accuracy of the floorplan contained here, measurements of doors, windows, rooms and any other items are approximate and no responsibility is taken for any error, omission or mis-statement. This plan is for illustrative purposes only and should be used as such by any prospective purchaser. The services, systems and appliances shown have not been tested and no guarantee as to their operability or efficiency can be given.