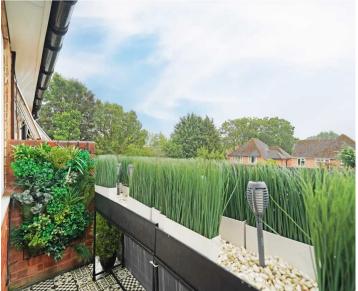

Upon entering the property, you are greeted by a communal entrance hallway equipped with an intercom system for added security and convenience. Step inside the apartment to discover a well-appointed living/dining room, designed to maximise natural light and enhance the sense of space. The room opens onto a delightful balcony, creating a charming outdoor seating area perfect for enjoying your morning coffee or evening sunset.

#### **HALLWAY**

LIVING/DINING ROOM

11' 11" x 10' 2" (3.63m x 3.10m)

**BALCONY** 

**KITCHEN** 

8' 6" x 5' 1" (2.59m x 1.55m)

BEDROOM

11' 11" x 7' 5" (3.63m x 2.26m)

#### OFF ROAD PARKING

- One Bedroom Second Floor Apartment
- NO UPWARD CHAIN
- Ideal For First-Time Buyers Or Investors
- Open Plan Living / Dining Room
- Fitted Kitchen
- Double Bedroom With Fitted Wardrobes
- Balcony Providing Outdoor Seating Space
- Single Garage
- Off Road Residents Parking
- 143 Years Remaining On Lease