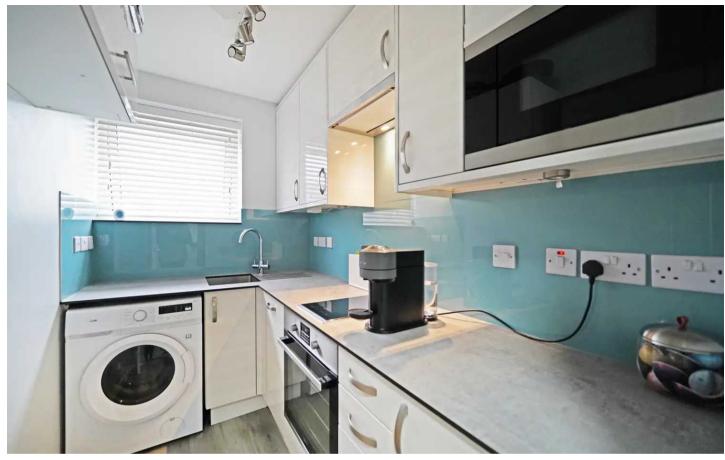

The fitted kitchen is thoughtfully equipped with integrated appliances, offering everything you need for effortless meal preparation. The bedroom boasts fitted wardrobes, providing ample storage space to keep your belongings organised. The modern bathroom features a walk-in shower.

#### **HALLWAY**

LIVING/DINING ROOM

11' 11" x 10' 2" (3.63m x 3.10m)

**BALCONY** 

**KITCHEN** 

8' 6" x 5' 1" (2.59m x 1.55m)

BEDROOM

11' 11" x 7' 5" (3.63m x 2.26m)