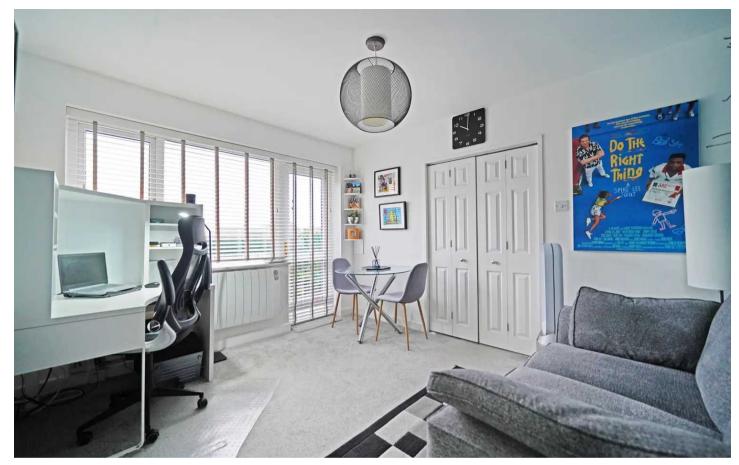

Upon entering the property, you are greeted by a communal entrance hallway equipped with an intercom system for added security and convenience. Step inside the apartment to discover a well-appointed living/dining room, designed to maximise natural light and enhance the sense of space. The room opens onto a delightful balcony, creating a charming outdoor seating area perfect for enjoying your morning coffee or evening sunset.

#### **HALLWAY**

LIVING/DINING ROOM

11' 11" x 10' 2" (3.63m x 3.10m)

**BALCONY** 

**KITCHEN** 

8' 6" x 5' 1" (2.59m x 1.55m)

BEDROOM

11' 11" x 7' 5" (3.63m x 2.26m)