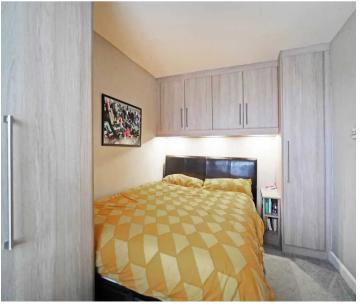

The fitted kitchen is thoughtfully equipped with integrated appliances, offering everything you need for effortless meal preparation. The bedroom boasts fitted wardrobes, providing ample storage space to keep your belongings organised. The modern bathroom features a walk-in shower.

#### **HALLWAY**

LIVING/DINING ROOM

11' 11" x 10' 2" (3.63m x 3.10m)

**BALCONY** 

**KITCHEN** 

8' 6" x 5' 1" (2.59m x 1.55m)

BEDROOM

11' 11" x 7' 5" (3.63m x 2.26m)