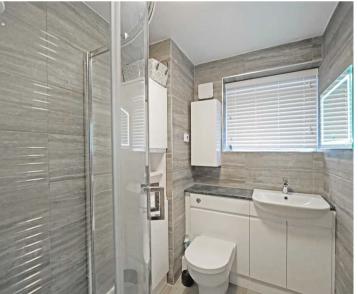

The fitted kitchen is thoughtfully equipped with integrated appliances, offering everything you need for effortless meal preparation. The bedroom boasts fitted wardrobes, providing ample storage space to keep your belongings organised. The modern bathroom features a walk-in shower.

**BATHROOM** 

6' 11" x 5' 5" (2.11m x 1.65m)

TOTAL SQUARE FOOTAGE

36 sq.m (388 sq.ft) approx.

**OUTSIDE THE PROPERTY** 

SINGLE GARAGE