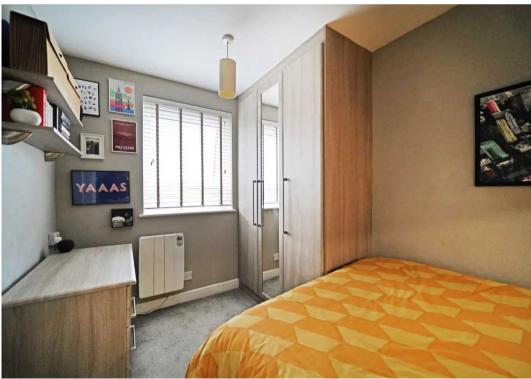

The fitted kitchen is thoughtfully equipped with integrated appliances, offering everything you need for effortless meal preparation. The bedroom boasts fitted wardrobes, providing ample storage space to keep your belongings organised. The modern bathroom features a walk-in shower.

#### **HALLWAY**

LIVING/DINING ROOM

11' 11" x 10' 2" (3.63m x 3.10m)

**BALCONY** 

**KITCHEN** 

8' 6" x 5' 1" (2.59m x 1.55m)

BEDROOM

11' 11" x 7' 5" (3.63m x 2.26m)