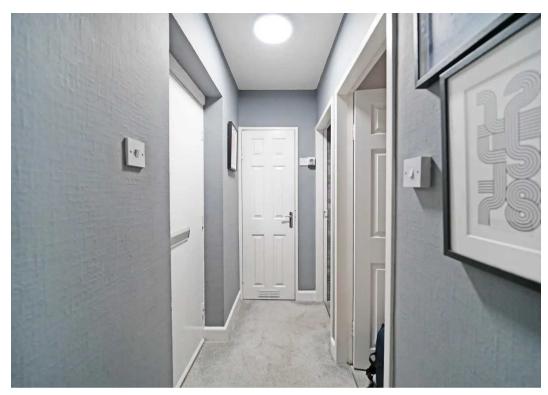

Upon entering the property, you are greeted by a communal entrance hallway equipped with an intercom system for added security and convenience. Step inside the apartment to discover a well-appointed living/dining room, designed to maximise natural light and enhance the sense of space. The room opens onto a delightful balcony, creating a charming outdoor seating area perfect for enjoying your morning coffee or evening sunset.

#### **HALLWAY**

LIVING/DINING ROOM

11' 11" x 10' 2" (3.63m x 3.10m)

**BALCONY** 

**KITCHEN** 

8' 6" x 5' 1" (2.59m x 1.55m)

BEDROOM

11' 11" x 7' 5" (3.63m x 2.26m)