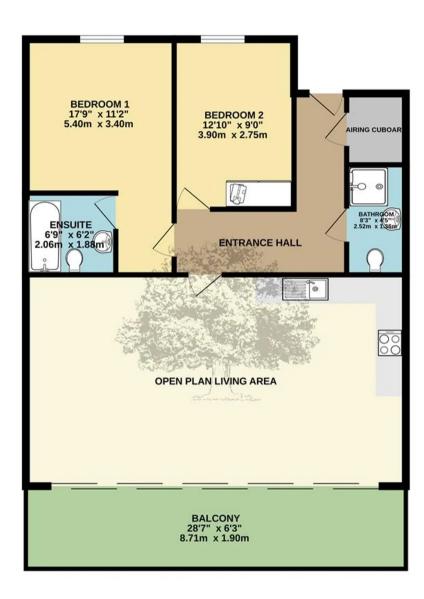

## 38 Harbour Reach, La Rue De Carteret

- Two bedroom, two bathroom Waterfront apartment
- Large open plan lounge and kitchen area
- Great size 990 sq ft
- Large, south-west facing balcony
- Panoramic sea views
- Underground parking for 1 car, plus storeroom
- Lift access
- Sole agent
- Walk in condition
- Entitled housing qualifications required
- Pets by arrangement
- Please contact Peter on 07797713686 or peter@broadlandsjersey.com

### 38 Harbour Reach, La Rue De Carteret

This beautiful 2 bedroom 2 bathroom waterfront apartment has magnificent views over the marina and beyond. The lounge has 3 double doors out to the balcony, having panoramic sea views, perfect for those gorgeous sunsets. The apartment consists of 2 bedrooms, 2 bathrooms, 1 (ensuite). Large modern open plan living area opening on to your balcony. There is parking for one car in the underground garage and visitor parking and a spacious storeroom, as well as lift access to all floors. Become part of the vibrant waterfront community. Allow for a gentle morning stroll to the office or a cost free return from a night out on the town! With excellent beach and promenade facilities on your doorstep, plus the superb entertainment facilities that St Helier has to offer.

#### Living

Dimensions: 8.7 m x 4.85 m (28'6" x 15'10"). Spacious open plan lounge with three large windows, each accessing the balcony and its amazing views.

#### Kitchen/dining area

Dimensions: 3.1m x 2.8m (10'2" x 9'2"). Fitted with Miele oven, microwave, fridge/freezer, gas hob, dishwasher and washing machine. Lots of storage cupboards Hallway with airing cupboard and further storage cupboard.

#### Sleeping

Dimensions: 3.9 m x 3.4 m (12'9" x 11'1"). Total of 2 bedrooms, main bedroom (17x11) with ensuite bathroom. Shower room with W.C. and basin.

#### Outside

Large balcony with panoramic sea views. Parking for one car. Store room in basement.