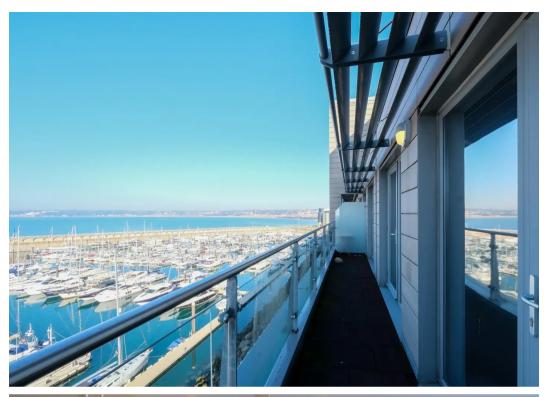

## 38 Harbour Reach, La Rue De Carteret

- Two bedroom, two bathroom Waterfront apartment
- Large open plan lounge and kitchen area
- Great size 990 sq ft
- Large, south-west facing balcony
- Panoramic sea views
- Underground parking for 1 car, plus storeroom
- Lift access
- Sole agent
- Walk in condition
- Entitled housing qualifications required
- Pets by arrangement
- Please contact Peter on 07797713686 or peter@broadlandsjersey.com

#### Outside

Large balcony with panoramic sea views. Parking for one car. Store room in basement.