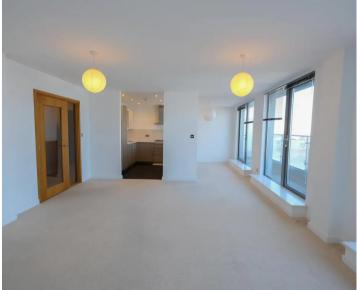

#### Living

Dimensions: 8.7 m x 4.85 m (28'6" x 15'10"). Spacious open plan lounge with three large windows, each accessing the balcony and its amazing views.

#### Kitchen/dining area

Dimensions: 3.1m x 2.8m (10'2" x 9'2"). Fitted with Miele oven, microwave, fridge/freezer, gas hob, dishwasher and washing machine. Lots of storage cupboards Hallway with airing cupboard and further storage cupboard.