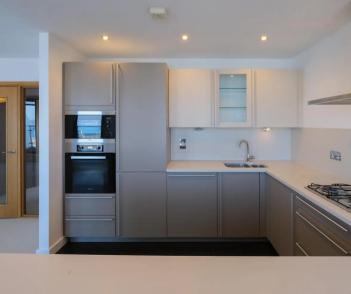

#### Kitchen/dining area

Dimensions: 3.1m x 2.8m (10'2" x 9'2"). Fitted with Miele oven, microwave, fridge/freezer, gas hob, dishwasher and washing machine. Lots of storage cupboards Hallway with airing cupboard and further storage cupboard.