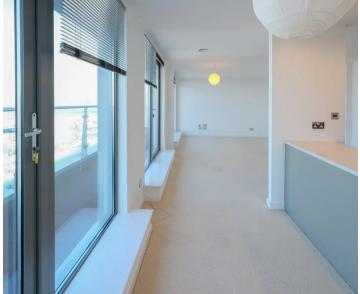

#### Living

Dimensions: 8.7 m x 4.85 m (28'6" x 15'10"). Spacious open plan lounge with three large windows, each accessing the balcony and its amazing views.

#### Outside

Large balcony with panoramic sea views. Parking for one car. Store room in basement.