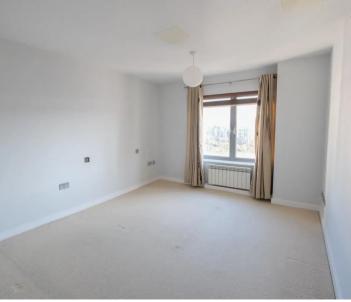

#### Sleeping

Dimensions: 3.9 m x 3.4 m (12'9" x 11'1"). Total of 2 bedrooms, main bedroom (17x11) with ensuite bathroom. Shower room with W.C. and basin.