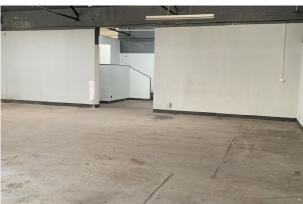

### Description

Ground floor industrial and workshop space - shared entrance leading to the internal roller shutter door.

Internal office/reception area.

The space is split across 2 workshop areas.

### Accommodation

The accommodation comprises the following areas:

| Name                           | sq ft | sq m   | Availability |
|--------------------------------|-------|--------|--------------|
| Ground - Ground Floor Workshop | 4,500 | 418.06 | Available    |
| Total                          | 4 500 | /12 NG |              |