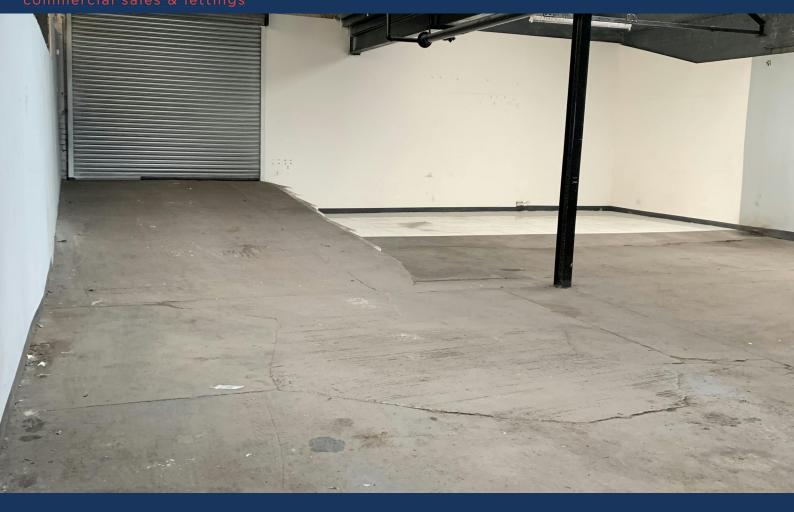

### Description

Ground floor industrial and workshop space - shared entrance leading to the internal roller shutter door.

Internal office/reception area.

The space is split across 2 workshop areas.

### Accommodation

The accommodation comprises the following areas:

| Name                           | sq ft | sq m   | Availability |
|--------------------------------|-------|--------|--------------|
| Ground - Ground Floor Workshop | 4,500 | 418.06 | Available    |
| Total                          | 4 500 | /12 NG |              |