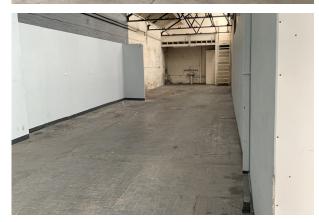

### Description

Ground floor industrial and workshop space - shared entrance leading to the internal roller shutter door.

Internal office/reception area.

The space is split across 2 workshop areas.

### Accommodation

The accommodation comprises the following areas:

| Name                           | sq ft | sq m   | Availability |
|--------------------------------|-------|--------|--------------|
| Ground - Ground Floor Workshop | 4,500 | 418.06 | Available    |
| Total                          | 4 500 | /12 NG |              |