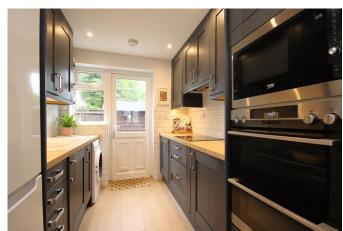

### 10 ADDISON COURT, MAIDENHEAD, BERKSHIRE SL6 8EF

A stunning two double bedroom ground floor maisonette located in the highly sought after river area of Maidenhead. This spacious property has been completely refurbished to a high standard throughout featuring a large living/dining room, high specification fitted kitchen, luxury bathroom suite, generous storage space throughout, direct access to a private rear garden and a detached garage. The property is close to the River Thames and local amenities and within easy reach of the town centre & train station (Elizabeth Line).

\*BEAUTIFULLY REFURBISHED GROUND FLOOR MAISONETTE \*TWO DOUBLE BEDROOMS \*LARGE LIVING/DINING ROOM \*HIGH SPECIFICATION KITCHEN \*LUXURY BATHROOM SUITE \*PRIVATE ENCLOSED REAR GARDEN \*DETACHED GARAGE \*AMPLE RESIDENT OFF-STREET PARKING \*SOUGHT-AFTER RIVER AREA \*EASY ACCESS TO TOWN & LOCAL AMENITIES \*116 YEARS REMAINING ON LEASE \*EPC RATING C \*COUNCIL TAX BAND C