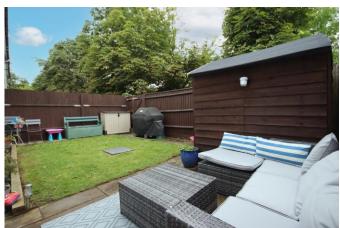

### 10 ADDISON COURT, MAIDENHEAD, BERKSHIRE SL6 8EF

A stunning two double bedroom ground floor maisonette located in the highly sought after river area of Maidenhead. This spacious property has been completely refurbished to a high standard throughout featuring a large living/dining room, high specification fitted kitchen, luxury bathroom suite, generous storage space throughout, direct access to a private rear garden and a detached garage. The property is close to the River Thames and local amenities and within easy reach of the town centre & train station (Elizabeth Line).

\*BEAUTIFULLY REFURBISHED GROUND FLOOR MAISONETTE \*TWO DOUBLE BEDROOMS \*LARGE LIVING/DINING ROOM \*HIGH SPECIFICATION KITCHEN \*LUXURY BATHROOM SUITE \*PRIVATE ENCLOSED REAR GARDEN \*DETACHED GARAGE \*AMPLE RESIDENT OFF-STREET PARKING \*SOUGHT-AFTER RIVER AREA \*EASY ACCESS TO TOWN & LOCAL AMENITIES \*116 YEARS REMAINING ON LEASE \*EPC RATING C \*COUNCIL TAX BAND C