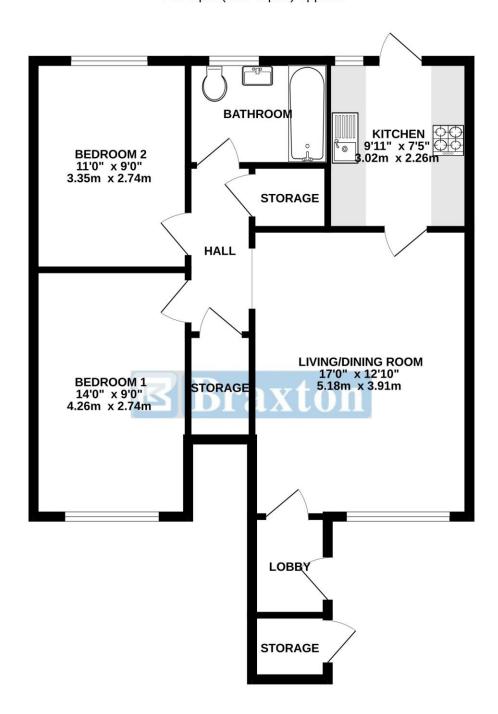

#### **GROUND FLOOR** 718 sq.ft. (66.7 sq.m.) approx.

TOTAL FLOOR AREA: 718 sq.ft. (66.7 sq.m.) approx.

Whilst every attempt has been made to ensure the accuracy of the floorplan contained here, measurements of doors, windows, rooms and any other items are approximate and no responsibility is taken for any error, omission or mis-statement. This plan is for illustrative purposes only and should be used as such by any prospective purchaser. The services, systems and appliances shown have not been tested and no guarantee as to their operability or efficiency can be given.