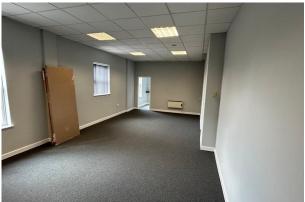

## Description

This second-floor office space is situated within the Castle Gate Centre, a leisure hub at the heart of Newark. The office space is available To Let on a new 5 year lease. The area consists of two adjoining rooms, ample enough to accommodate six desks. The area is well-lit and includes a kitchenette and welfare facilities.

### Accommodation

The accommodation comprises the following areas:

| Name               | sq ft | sq m  | Availability |
|--------------------|-------|-------|--------------|
| 2nd - Floor office | 510   | 47.38 | Available    |
| Total              | 510   | 47.38 |              |