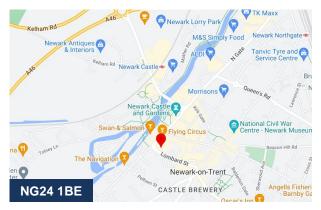

### Location

The Castle Gate Centre occupies a prominent corner position at the busy junction of Castle Gate and Lombard Street in the heart of the town centre. Castle Gate forms part of Newark's established restaurant, café and bar circuit where many good quality regional and national operators are located. It is close to the new Asda and bus station development which has created a new and vibrant hub of activity in the area and has further increased parking within walking distance of the Castle Gate Centre.