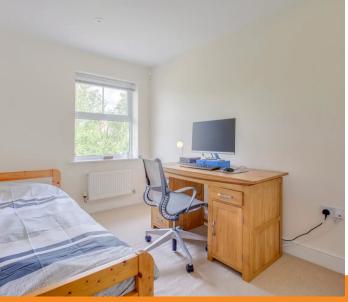

#### Bedroom 1

Radiator, built in double wardrobe, downlighters, window to rear

#### Bedroom 2

Radiator, built in double wardrobe, access to part boarded loft space, window to rear