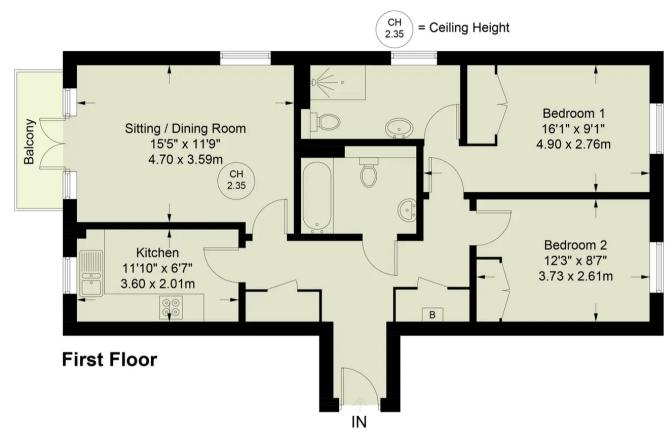

# Flat 5, Burnham Court, Fairford Road, SL6 7AB

Approximate Gross Internal Area = 764 sq ft / 71.0 sq m

Floor Plan produced for Ford & Partners by Media Arcade ©.

Illustration for identification purposes only. Window and door openings are approximate. Whilst every attempt is made to assure accuracy in the preparation of this plan, please check all dimensions, shapes and compass bearings before making any decisions reliant upon them.