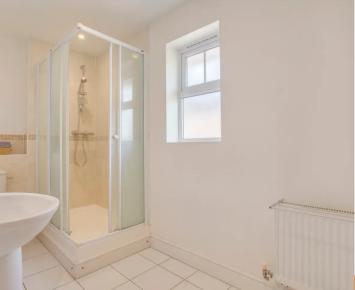

#### En suite shower room

Shower cubicle housing Bristan shower unit, low level W.C., wash hand basin with mixer tap, fitted mirrored cupboard, radiator, tiled flooring, part tiled walls, shaver point, downlighters, window to side

#### **Bathroom**

White suite comprsing panelled bath with mixer tap and shower attachment, radiator, tiled flooring, part tiled walls, downlighters, shaver point