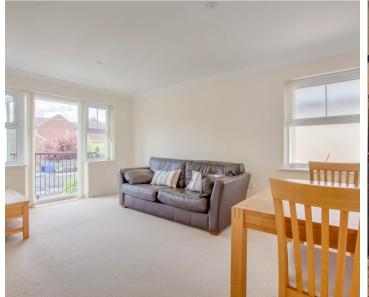

### Sitting/Dining room

With doors to BALCONY, two radiators, wall light point, downlighters, window to side