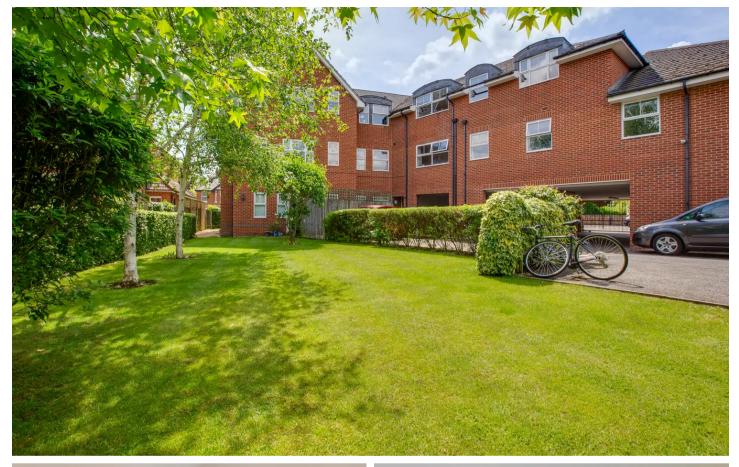

## Communal gardens

Principally laid to lawn with flower and shrub borders

## Allocated parking

Gated access to undercover allocated parking space