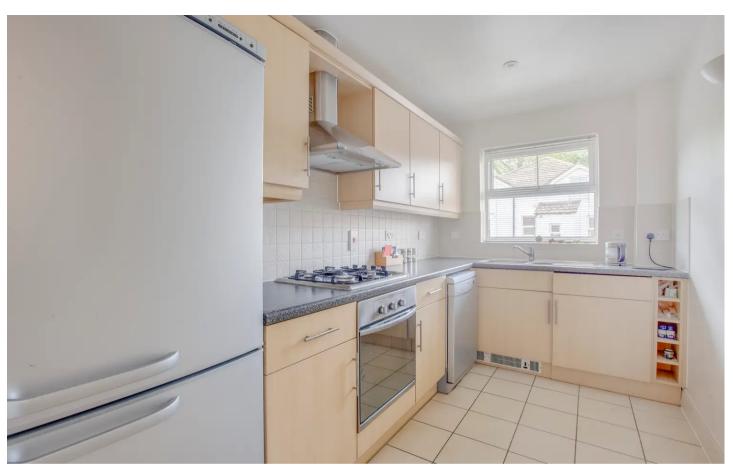

#### Kitchen

Fitted with a range of eye and base level units incorporating stainless steel sink unit with mixer tap and drainer, built in Hotpoint oven, fitted four ring gas hob with extractor over, space for fridge/freezer, space and plumbing for dishwasher, built in Neff washer/dryer, kickspace floor heater, tiled flooring, part tiled walls, downlighters, window to front