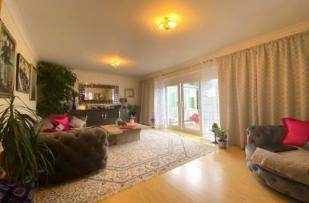

## Ground floor:

The porch opens into a very large entrance hall, leading into all downstairs rooms and staircase up. A front aspect reception/dining room featuring real wood laminate flooring provides access to the left side of the property, where we have a long galley kitchen with ample countertop space, a study/office, garage storage and a bright and airy conservatory. The second reception room enjoys a rear aspect with sliding glass doors leading out on to the patio and looking down the garden.