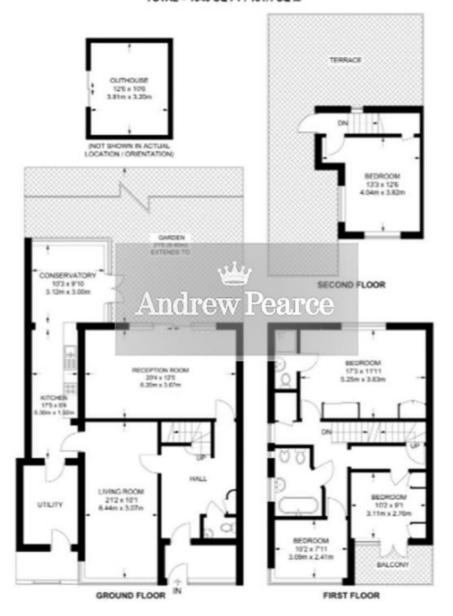

## Ground floor:

The porch opens into a very large entrance hall, leading into all downstairs rooms and staircase up. A front aspect reception/dining room featuring real wood laminate flooring provides access to the left side of the property, where we have a long galley kitchen with ample countertop space, a study/office, garage storage and a bright and airy conservatory. The second reception room enjoys a rear aspect with sliding glass doors leading out on to the patio and looking down the garden.

## First floor:

Large master bedroom with fitted wardrobes and ensuite with shower. Two more double bedrooms, one of which enjoys the benefit of French doors opening out onto the front-facing balcony. Lastly, a spotless three-piece family bathroom with bidet.

Second floor: A fourth double bedroom with inbuilt storage and access out on to the roof terrace. The spectacular views from up here encompass all of Wembley and the London skyline features in the distance. A wonderful place to enjoy a fine evening as the sun goes down.

## APPROXIMATE FLOOR AREA = 1818 SQ FT / 168.9 SQ M OUTHOUSE = 131 SQ FT / 12.2 SQ M TOTAL = 1949 SQ FT / 181.1 SQ M

Tel: 020 8427 3030

Tel: 020 8427 3030