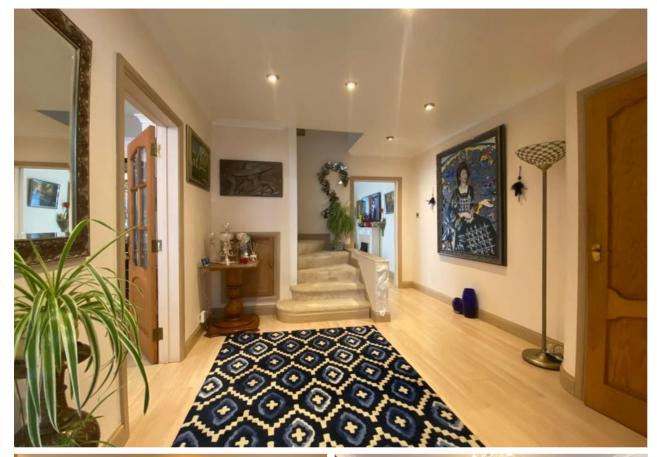

## Ground floor:

The porch opens into a very large entrance hall, leading into all downstairs rooms and staircase up. A front aspect reception/dining room featuring real wood laminate flooring provides access to the left side of the property, where we have a long galley kitchen with ample countertop space, a study/office, garage storage and a bright and airy conservatory. The second reception room enjoys a rear aspect with sliding glass doors leading out on to the patio and looking down the garden.