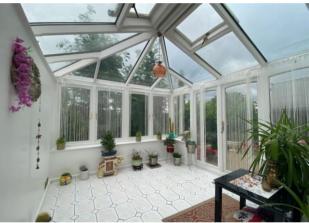

## Ground floor:

The porch opens into a very large entrance hall, leading into all downstairs rooms and staircase up. A front aspect reception/dining room featuring real wood laminate flooring provides access to the left side of the property, where we have a long galley kitchen with ample countertop space, a study/office, garage storage and a bright and airy conservatory. The second reception room enjoys a rear aspect with sliding glass doors leading out on to the patio and looking down the garden.