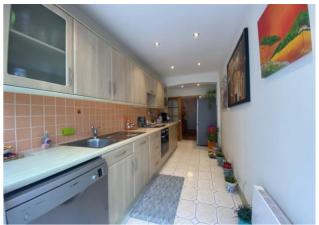

## Ground floor:

The porch opens into a very large entrance hall, leading into all downstairs rooms and staircase up. A front aspect reception/dining room featuring real wood laminate flooring provides access to the left side of the property, where we have a long galley kitchen with ample countertop space, a study/office, garage storage and a bright and airy conservatory. The second reception room enjoys a rear aspect with sliding glass doors leading out on to the patio and looking down the garden.