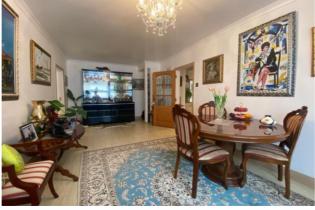

## Ground floor:

The porch opens into a very large entrance hall, leading into all downstairs rooms and staircase up. A front aspect reception/dining room featuring real wood laminate flooring provides access to the left side of the property, where we have a long galley kitchen with ample countertop space, a study/office, garage storage and a bright and airy conservatory. The second reception room enjoys a rear aspect with sliding glass doors leading out on to the patio and looking down the garden.