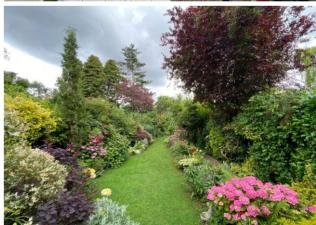

Outside, the beautiful garden has been lovingly maintained to the highest standard. Featuring a small lawned area and mature shrubs and flowers. At the end of the circa 120ft garden lies an outbuilding/studio and patio area to host and entertain on a summer's day. To the front is a gated and paved drive with enough space for two cars.