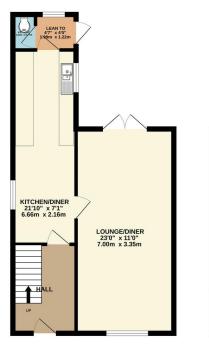

## Phillips George

EPC has been ordered

GROUND FLOOR 507 sq.ft. (47.1 sq.m.) approx.

BATHROOM 8\*11" x 71"
2,73'm x 2.16m

BEDROOM 2
12'0" x 11'0"
3.66m x 3.35m

BEDROOM 1
11'0" x 11'0"
3.35m x 3.35m

1ST FLOOR 411 sq.ft. (38.1 sq.m.) approx.

TOTAL FLOOR AREA: 917 sq.ft. (85.2 sq.ft.) approx.

White every attempt has been made to ensure the accuracy of the floorpian costaned here, measurements of otons, wisdows, consort and set of the time are appearanced and responsably as same that are present and appearance and the approached by a same that are present and appearance and appearance and appearance and appearance and appearance are to been tested and to guarantee as a to the floor set of the appearance and appearance are to been tested and to guarantee as a to the floor set of the appearance and appearance are to be the tested and to guarantee as the tested and the set of the appearance and appearance are to be the tested and to guarantee as the tested and the set of the appearance are to be a set of the set of the appearance and appearance are to be appearance as the appearance are to be appearance and appearance are to be appearance are to be appearance and appearance are to be appearance are to be appearance and appearance are to be appearance and appearance are to be appearance are to be appearance are to the appearance are to be appearance are to be