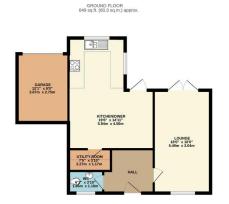

## Phillips George

TOTAL FLOOR AREA: 1189 s.g.ft. (110.4 s.g.m.) approx.

Whilst every afteright has been made to ensure the accuracy of the fooglan contained there, measurements, of doors, windows, reconsist and any other teams are approximate and non esponsibility is taken for any remove, oriesion or mis-statement. This plan is for literature purposes only and should be used as such by any respective purchase. The services, systems and appliances should have not been already and so grant and a such as the services are such as the services are displanted in the nature of the services. Systems and appliances should have not have not been elisted and no guarantee.