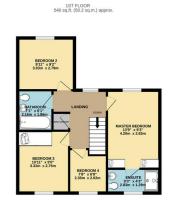

## Phillips George

TOTAL FLOOR AREA: 1189 s.g.ft. (110.4 s.g.m.) approx.

Whilst every afteright has been made to ensure the accuracy of the fooglan contained there, measurements, of doors, windows, reconsist and any other teams are approximate and non esponsibility is taken for any remove, oriesion or mis-statement. This plan is for literature purposes only and should be used as such by any respective purchase. The services, systems and appliances should have not been already and so grant and a such as the services are such as the services are displanted in the nature of the services. Systems and appliances should have not have not been elisted and no guarantee.