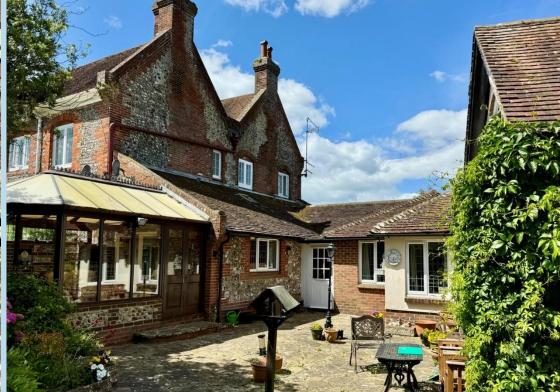

The property is attached along one part of the building (to the rear) to the Midholme Retirement development and outside there is a large courtyard which includes a water feature whilst the remainder is set out with lovely areas of lawn and well stocked flower and shrub borders offering several different areas to enjoy the peaceful setting. To the front there is plenty of parking and a driveway which accesses the garage.

We really would recommend an internal viewing of the property to appreciate the character and charm of this unusual property.