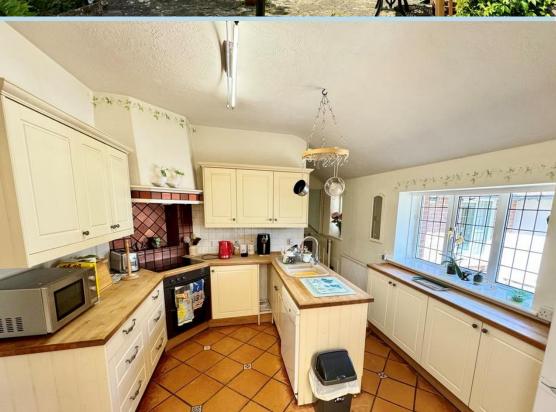

#### **KITCHEN**

12' 2" x 11' 9" (3.71m x 3.58m)

## **UTILITY ROOM**

7' 3" x 4' 10" (2.21m x 1.47m)