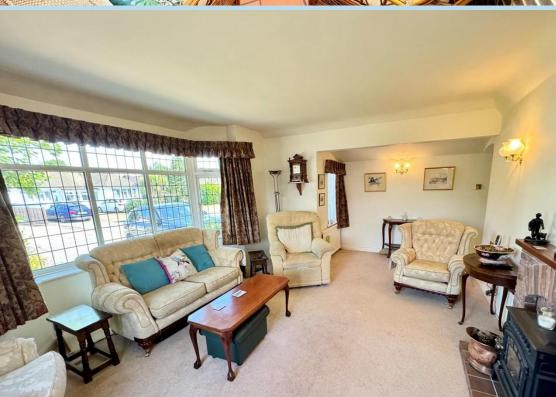

#### LOUNGE

15' x 11' 10" (4.57m x 3.61m)

#### **DINING ROOM**

15' 2" x 8' 10" (4.62m x 2.69m)