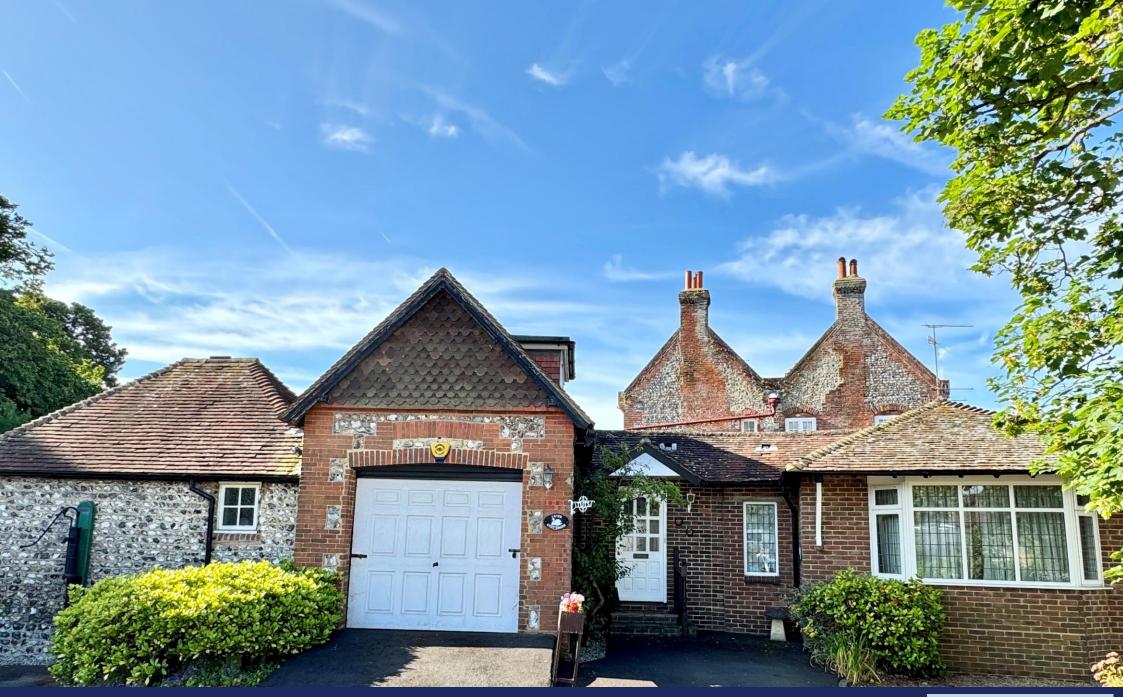

Tuts Cottage, Manor Close, East Preston BN16 1JF £625,000 Freehold

A wonderful opportunity to purchase a character property in a private road in popular East Preston, having versatile accommodation and no chain involved with the sale.

The property offers plenty of scope for improvement with its versatile accommodation, currently set out to include: - Large Entrance Hall, Lounge, Dining Room, Study/Bedroom, Separate Shower Room/ WC, Kitchen with separate Utility Room, Conservatory, En suite WC, Dressing Area and Bedroom, further Bedroom with En Suite Bathroom and a Loft Room/ Occasional Bedroom Area.

The property is attached along one part of the building (to the rear) to the Midholme Retirement development and outside there is a large courtyard which includes a water feature whilst the remainder is set out with lovely areas of lawn and well stocked flower and shrub borders offering several different areas to enjoy the peaceful setting. To the front there is plenty of parking and a driveway which accesses the garage.

## **GARAGE**

14' x 10' 3" (4.27m x 3.12m)