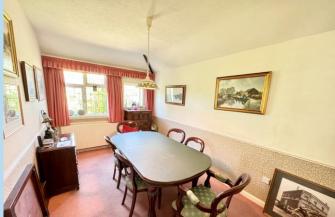

ance Hall, Lounge, Dining Room, Study/Bedroom, Separate Shower Room/ WC, Kitchen with separate Utility Room, Conservatory, En suite WC, Dressing Area and Bedroom, further Bedroom with En Suite Bathroom and a Loft Room/ Occasional Bedroom Area.

The property is attached along one part of the building (to the rear) to the Midholme Retirement development and outside there is a large courtyard which includes a water feature whilst the remainder is set out with lovely areas of lawn and well stocked flower and shrub borders offering several different areas to enjoy the peaceful setting. To the front there is plenty of parking and a driveway which accesses the garage.

We really would recommend an internal viewing of the property to appreciate the character and charm of this unusual property.











### **ENTRANCE HALL**

### INNER HALL

#### LOUNGE

15' x 11' 10" (4.57m x 3.61m)

#### **DINING ROOM**

15' 2" x 8' 10" (4.62m x 2.69m)

#### **KITCHEN**

12' 2" x 11' 9" (3.71m x 3.58m)

## **UTILITY ROOM**

7' 3" x 4' 10" (2.21m x 1.47m)

### **CONSERVATORY**

13' 10" x 9' 3" (4.22m x 2.82m)

### **STUDY**

10' 8" x 8' 8" (3.25m x 2.64m)

### **BEDROOM**

11' x 9' 9" (3.35m x 2.97m)

# **DRESSING ROOM**

0m

# **EN SUITE WC**

**SHOWER ROOM** 

### **BEDROOM**

12' x 9' 7" (3.66m x 2.92m)

### **EN SUITE BATHROOM/WC**

### LOFT ROOM/OCCASIONAL BEDROOM

20' 10" x 10' 1" (6.35m x 3.07m)

## **GARAGE**

14' x 10' 3" (4.27m x 3.12m)