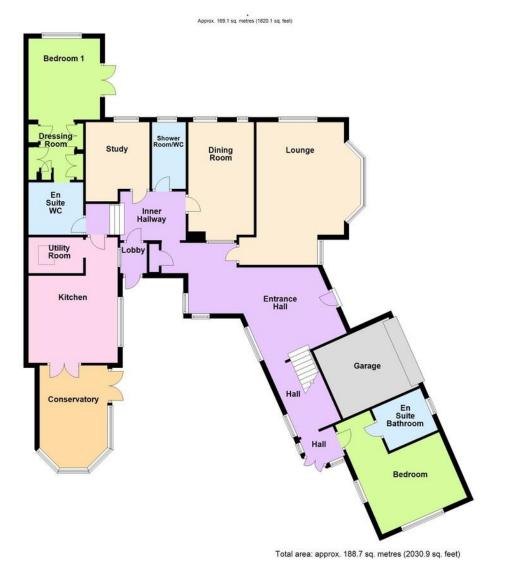

A wonderful opportunity to purchase a character property in a private road in popular East Preston, having versatile accommodation and no chain involved with the sale.

The property offers plenty of scope for improvement with its versatile accommodation, currently set out to include: - Large Entrance Hall, Lounge, Dining Room, Study/Bedroom, Separate Shower Room/ WC, Kitchen with separate Utility Room, Conservatory, En suite WC, Dressing Area and Bedroom, further Bedroom with En Suite Bathroom and a Loft Room/ Occasional Bedroom Area.

### **ENTRANCE HALL**

### INNER HALL

#### LOUNGE

15' x 11' 10" (4.57m x 3.61m)

#### **DINING ROOM**

15' 2" x 8' 10" (4.62m x 2.69m)

#### **KITCHEN**

12' 2" x 11' 9" (3.71m x 3.58m)

## **UTILITY ROOM**

7' 3" x 4' 10" (2.21m x 1.47m)

### **CONSERVATORY**

13' 10" x 9' 3" (4.22m x 2.82m)

### **STUDY**

10' 8" x 8' 8" (3.25m x 2.64m)

### **BEDROOM**

11' x 9' 9" (3.35m x 2.97m)

# **DRESSING ROOM**

0m

# **EN SUITE WC**

**SHOWER ROOM** 

### **BEDROOM**

12' x 9' 7" (3.66m x 2.92m)

### **EN SUITE BATHROOM/WC**

## **GARAGE**

14' x 10' 3" (4.27m x 3.12m)