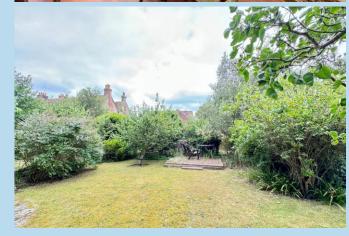

The property is attached along one part of the building (to the rear) to the Midholme Retirement development and outside there is a large courtyard which includes a water feature whilst the remainder is set out with lovely areas of lawn and well stocked flower and shrub borders offering several different areas to enjoy the peaceful setting. To the front there is plenty of parking and a driveway which accesses the garage.