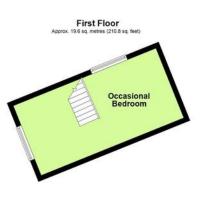

A wonderful opportunity to purchase a character property in a private road in popular East Preston, having versatile accommodation and no chain involved with the sale.

The property offers plenty of scope for improvement with its versatile accommodation, currently set out to include: - Large Entrance Hall, Lounge, Dining Room, Study/Bedroom, Separate Shower Room/ WC, Kitchen with separate Utility Room, Conservatory, En suite WC, Dressing Area and Bedroom, further Bedroom with En Suite Bathroom and a Loft Room/ Occasional Bedroom Area.

### LOFT ROOM/OCCASIONAL BEDROOM

20' 10" x 10' 1" (6.35m x 3.07m)