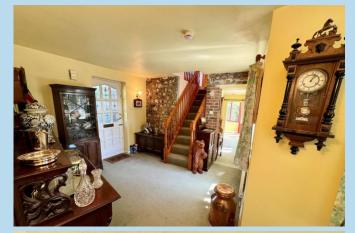

trance Hall, Lounge, Dining Room, Study/Bedroom, Separate Shower Room/ WC, Kitchen with separate Utility Room, Conservatory, En suite WC, Dressing Area and Bedroom, further Bedroom with En Suite Bathroom and a Loft Room/ Occasional Bedroom Area.

The property is attached along one part of the building (to the rear) to the Midholme Retirement development and outside there is a large courtyard which includes a water feature whilst the remainder is set out with lovely areas of lawn and well stocked flower and shrub borders offering several different areas to enjoy the peaceful setting. To the front there is plenty of parking and a driveway which accesses the garage.

We really would recommend an internal viewing of the property to appreciate the character and charm of this unusual property.











### **ENTRANCE HALL**

### INNER HALL

#### LOUNGE

15' x 11' 10" (4.57m x 3.61m)

#### **DINING ROOM**

15' 2" x 8' 10" (4.62m x 2.69m)

#### **KITCHEN**

12' 2" x 11' 9" (3.71m x 3.58m)

## **UTILITY ROOM**

7' 3" x 4' 10" (2.21m x 1.47m)

### **CONSERVATORY**

13' 10" x 9' 3" (4.22m x 2.82m)

### **STUDY**

10' 8" x 8' 8" (3.25m x 2.64m)

### **BEDROOM**

11' x 9' 9" (3.35m x 2.97m)

# **DRESSING ROOM**

0m

# **EN SUITE WC**

**SHOWER ROOM** 

### **BEDROOM**

12' x 9' 7" (3.66m x 2.92m)

### **EN SUITE BATHROOM/WC**

### LOFT ROOM/OCCASIONAL BEDROOM

20' 10" x 10' 1" (6.35m x 3.07m)

## **GARAGE**

14' x 10' 3" (4.27m x 3.12m)