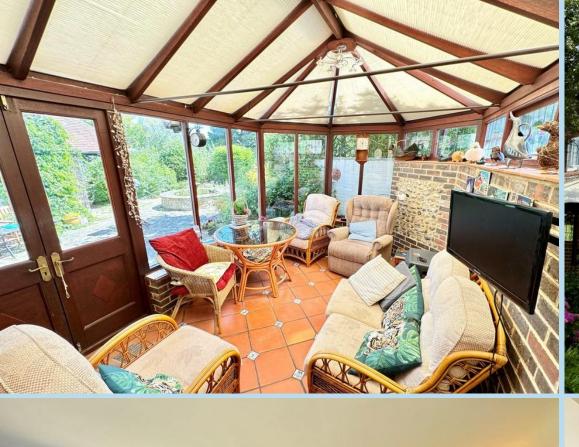

he garage.

We really would recommend an internal viewing of the property to appreciate the character and charm of this unusual property.











### **ENTRANCE HALL**

### INNER HALL

#### LOUNGE

15' x 11' 10" (4.57m x 3.61m)

#### **DINING ROOM**

15' 2" x 8' 10" (4.62m x 2.69m)

#### **KITCHEN**

12' 2" x 11' 9" (3.71m x 3.58m)

## **UTILITY ROOM**

7' 3" x 4' 10" (2.21m x 1.47m)

### **CONSERVATORY**

13' 10" x 9' 3" (4.22m x 2.82m)

### **STUDY**

10' 8" x 8' 8" (3.25m x 2.64m)

### **BEDROOM**

11' x 9' 9" (3.35m x 2.97m)

# **DRESSING ROOM**

0m

# **EN SUITE WC**

**SHOWER ROOM** 

### **BEDROOM**

12' x 9' 7" (3.66m x 2.92m)

### **EN SUITE BATHROOM/WC**

### LOFT ROOM/OCCASIONAL BEDROOM

20' 10" x 10' 1" (6.35m x 3.07m)

## **GARAGE**

14' x 10' 3" (4.27m x 3.12m)