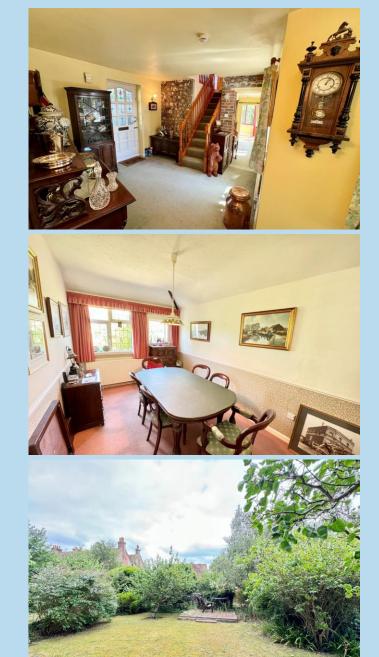

A wonderful opportunity to purchase a character property in a private road in popular East Preston, having versatile accommodation and no chain involved with the sale.

The property offers plenty of scope for improvement with its versatile accommodation, currently set out to include: - Large Entrance Hall, Lounge, Dining Room, Study/Bedroom, Separate Shower Room/ WC, Kitchen with separate Utility Room, Conservatory, En suite WC, Dressing Area and Bedroom, further Bedroom with En Suite Bathroom and an office/ Occasional Bedroom Area.

The property is attached along one part of the building (to the rear) to the Midholme Retirement development and outside there is a large courtyard which includes a water feature whilst the remainder is set out with lovely areas of lawn and well stocked flower and shrub borders offering several different areas to enjoy the peaceful setting. To the front there is plenty of parking and a driveway which accesses the garage.