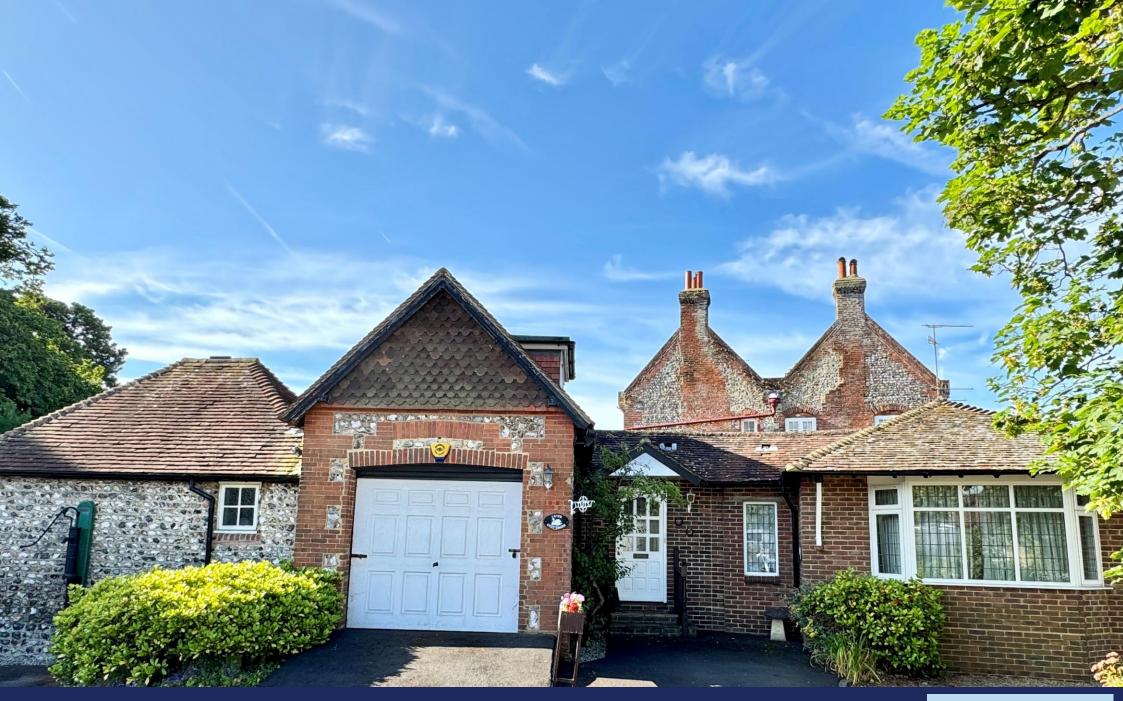

Tuts Cottage, Manor Close, East Preston BN16 1JF £625,000 Freehold

A wonderful opportunity to purchase a character property in a private road in popular East Preston, having versatile accommodation and no chain involved with the sale.

The property offers plenty of scope for improvement with its versatile accommodation, currently set out to include: - Large Entrance Hall, Lounge, Dining Room, Study/Bedroom, Separate Shower Room/ WC, Kitchen with separate Utility Room, Conservatory, En suite WC, Dressing Area and Bedroom, further Bedroom with En Suite Bathroom and an office/ Occasional Bedroom Area.

The property is attached along one part of the building (to the rear) to the Midholme Retirement development and outside there is a large courtyard which includes a water feature whilst the remainder is set out with lovely areas of lawn and well stocked flower and shrub borders offering several different areas to enjoy the peaceful setting. To the front there is plenty of parking and a driveway which accesses the garage.