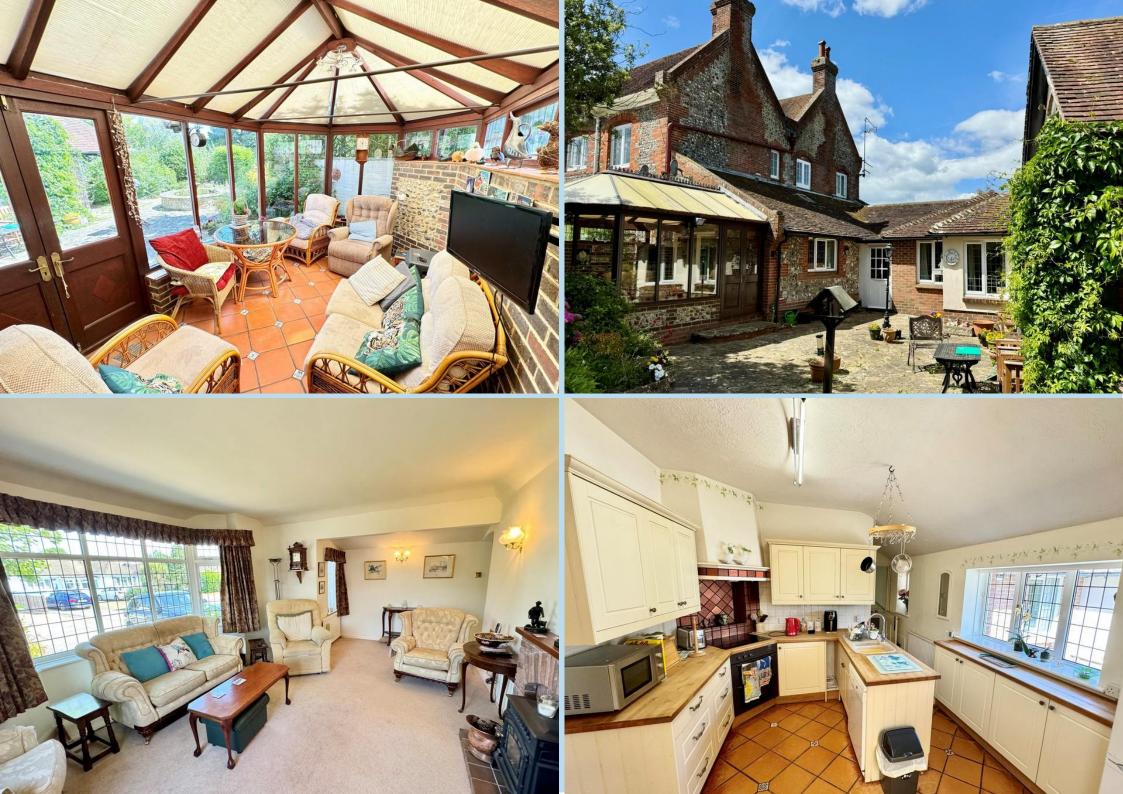

A wonderful opportunity to purchase a character property in a private road in popular East Preston, having versatile accommodation and no chain involved with the sale.

The property offers plenty of scope for improvement with its versatile accommodation, currently set out to include: - Large Entrance Hall, Lounge, Dining Room, Study/Bedroom, Separate Shower Room/ WC, Kitchen with separate Utility Room, Conservatory, En suite WC, Dressing Area and Bedroom, further Bedroom with En Suite Bathroom and an office/ Occasional Bedroom Area.

The property is attached along one part of the building (to the rear) to the Midholme Retirement development and outside there is a large courtyard which includes a water feature whilst the remainder is set out with lovely areas of lawn and well stocked flower and shrub borders offering several different areas to enjoy the peaceful setting. To the front there is plenty of parking and a driveway which accesses the garage.

## **ENTRANCE HALL**

**INNER HALL** 

**LOUNGE** 15' x 11' 10" (4.57m x 3.61m)

**DINING ROOM** 15' 2" x 8' 10" (4.62m x 2.69m)

**KITCHEN** 12' 2" x 11' 9" (3.71m x 3.58m)

**UTILITY ROOM** 7' 3" x 4' 10" (2.21m x 1.47m)

**CONSERVATORY** 13' 10" x 9' 3" (4.22m x 2.82m)

**BEDROOM** 10' 8" x 8' 8" (3.25m x 2.64m)

**BEDROOM** 11' x 9' 9" (3.35m x 2.97m)

DRESSING ROOM Om

**EN SUITE WC** 

SHOWER ROOM

**BEDROOM** 12' x 9' 7" (3.66m x 2.92m)