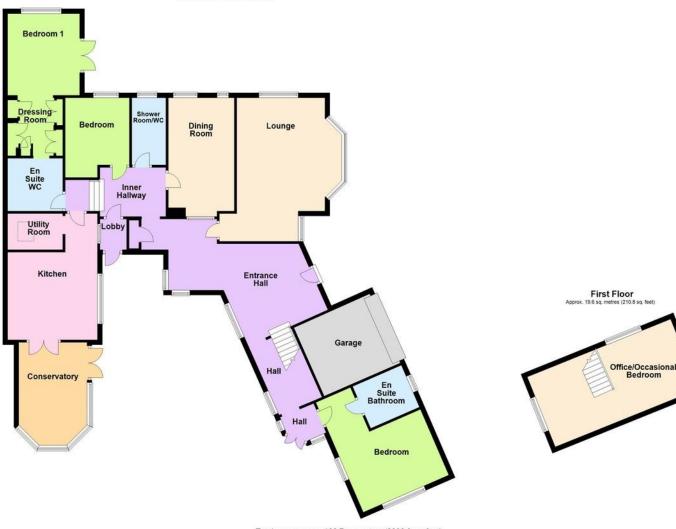

A wonderful opportunity to purchase a character property in a private road in popular East Preston, having versatile accommodation and no chain involved with the sale.

The property offers plenty of scope for improvement with its versatile accommodation, currently set out to include: - Large Entrance Hall, Lounge, Dining Room, Study/Bedroom, Separate Shower Room/ WC, Kitchen with separate Utility Room, Conservatory, En suite WC, Dressing Area and Bedroom, further Bedroom with En Suite Bathroom and an office/ Occasional Bedroom Area.

Approx. 169.1 sq. metres (1820.1 sq. feet)

Total area: approx. 188.7 sq. metres (2030.9 sq. feet)

## **ENTRANCE HALL**

**INNER HALL** 

**LOUNGE** 15' x 11' 10" (4.57m x 3.61m)

**DINING ROOM** 15' 2" x 8' 10" (4.62m x 2.69m)

**KITCHEN** 12' 2" x 11' 9" (3.71m x 3.58m)

**UTILITY ROOM** 7' 3" x 4' 10" (2.21m x 1.47m)

**CONSERVATORY** 13' 10" x 9' 3" (4.22m x 2.82m)

**BEDROOM** 10' 8" x 8' 8" (3.25m x 2.64m)

**BEDROOM** 11' x 9' 9" (3.35m x 2.97m)

DRESSING ROOM Om

**EN SUITE WC** 

SHOWER ROOM

**BEDROOM** 12' x 9' 7" (3.66m x 2.92m)

**EN SUITE BATHROOM/WC** 

**OFFICE/OCCASIONAL BEDROOM** 20' 10" x 10' 1" (6.35m x 3.07m)

**GARAGE** 14' x 10' 3" (4.27m x 3.12m)

90 THE STREET, RUSTINGTON, WEST SUSSEX, BN16 3NJ sales@hawkemetcalfe.co.uk