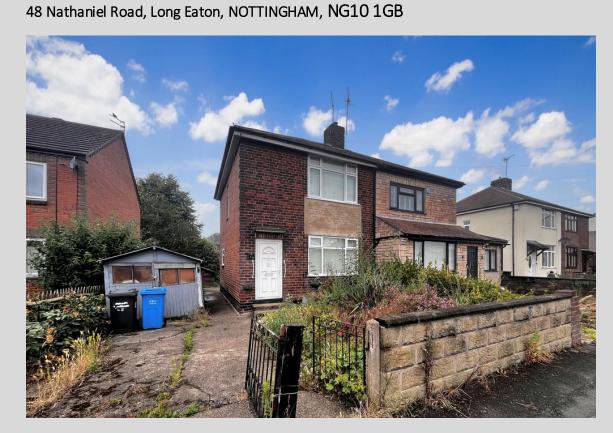

## Three bedroom semi-detached house located in NOTTINGHAM

For sale with no upwards chain and vacant possession a three bedroom semi detached house in good condition and ideally located close by to Long Eaton town centre.

## **Property Description**

For sale with no upwards chain and vacant possession, a three bedroom semi detached house that is in good condition throughout and benefits from new carpets and modern shower room. The property offers the opportunity to develop with either a side or rear extension (subject to planning permission) should a new owner wish. The property overall is good and is in move in condition and would suit many types of buyers. Currently the property only has two electric wall mounted radiators and no boiler. It boasts a driveway and good size rear garden along with outbuildings and three bedrooms.

In brief the property comprises, entrance hall, living room, kitchen, shower room and three bedrooms. It is within easy reach of the Asda, Tesco and Aldi stores and many other retail outlets found in the centre of Long Eaton, there are excellent schools for all ages within easy reach of the house, healthcare and sports facilities which includes the well regarded Cliffords Gym in the centre of Long Eaton and West Park Leisure Centre and adjoining playing fields also being only a short drive away, walks at Meadow Lane and along the banks of the River Trent which leads to Attenborough Nature Reserve and the excellent transport links include junctions 24 and 25 of the M1, East Midlands Airport, stations at Long Eaton and East Midlands Parkway and the A52 and other mains roads provide good access to Nottingham, Derby and other East Midlands towns and cities.