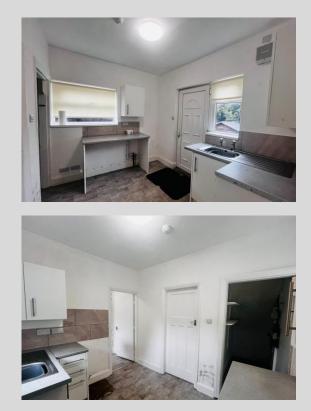

LIVING ROOM: 15' 8" x 13' 0" (4.79m x 3.98m) Double glazed uPVC window to the front, electric radiator, new carpet and fireplace.

KITCHEN: 9' 6" x 7' 11" (2.92 m x 2.43m) Double glazed uPVC door and windows to the rear and side, under and over counter cupboards, sink with drainer, space for cooker, vinyl flooring, space for fridge/freezer, access to under stairs storage and shower room.