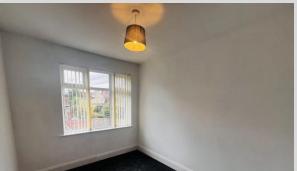

LIVING ROOM: 15' 8" x 13' 0" (4.79m x 3.98m) Double glazed uPVC window to the front, electric radiator, new carpet and fireplace.

KITCHEN: 9' 6" x 7' 11" (2.92 m x 2.43m) Double glazed uPVC door and windows to the rear and side, under and over counter cupboards, sink with drainer, space for cooker, vinyl flooring, space for fridge/freezer, access to under stairs storage and shower room.