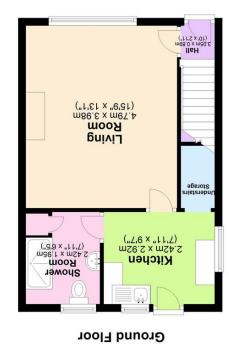

LIVING ROOM: 15' 8" x 13' 0" (4.79m x 3.98m) Double glazed uPVC window to the front, electric radiator, new carpet and fireplace.

KITCHEN: 9' 6" x 7' 11" (2.92 m x 2.43m) Double glazed uPVC door and windows to the rear and side, under and over counter cupboards, sink with drainer, space for cooker, vinyl flooring, space for fridge/freezer, access to under stairs storage and shower room.

SHOWER ROOM: 6' 4" x 7' 11" (1.95m x 2.42m) Double glazed uPVC window to the rear, fitted suite comprising walk in electric shower with grab rail and enclosure, sink with pedestal, low level flush WC, airing cupboard,