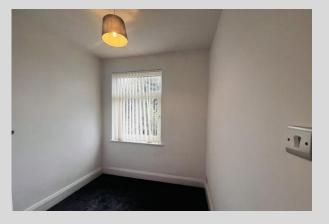

## extractor fan and vinyl flooring.

BEDROOM ONE: 13' 2" x 12' 6" (4.02m x 3.83m) Double glazed uPVC window to the front, fireplace, new carpet.

BEDROOM TWO: 8' 7" x 11' 2" (2.64m x 3.42m) Double glazed uPVC window to the rear, new carpet.

BEDROOM THREE: 7' 5" x 7' 7" (2.28m x 2.32m) Double glazed uPVC window to the rear, new carpet.

OUTSIDE: To the front of the property is a driveway and small garden leading to tandem garage and rear garden. The larger than average rear garden offers a patio area and established lawn with trees and bushes. Outbuildings and access to the rear of the property.