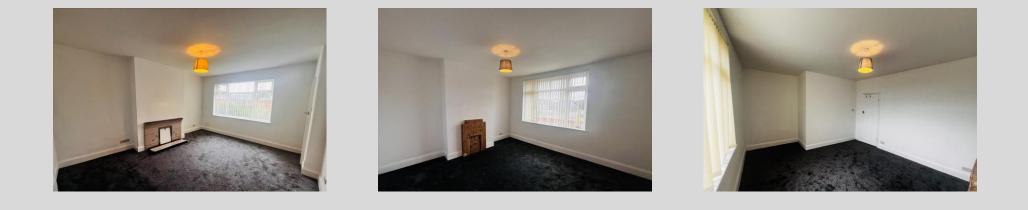

LIVING ROOM: 15' 8" x 13' 0" (4.79m x 3.98m) Double glazed uPVC window to the front, electric radiator, new carpet and fireplace.

KITCHEN: 9' 6" x 7' 11" (2.92 m x 2.43m) Double glazed uPVC door and windows to the rear and side, under and over counter cupboards, sink with drainer, space for cooker, vinyl flooring, space for fridge/freezer, access to under stairs storage and shower room.

## extractor fan and vinyl flooring.

BEDROOM ONE: 13' 2" x 12' 6" (4.02m x 3.83m) Double glazed uPVC window to the front, fireplace, new carpet.

BEDROOM TWO: 8' 7" x 11' 2" (2.64m x 3.42m) Double glazed uPVC window to the rear, new carpet.