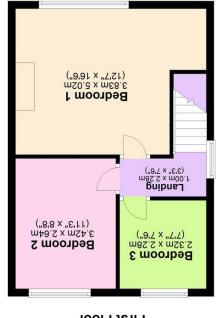

## extractor fan and vinyl flooring.

BEDROOM ONE: 13' 2" x 12' 6" (4.02m x 3.83m) Double glazed uPVC window to the front, fireplace, new carpet.

BEDROOM TWO: 8' 7" x 11' 2" (2.64m x 3.42m) Double glazed uPVC window to the rear, new carpet.

BEDROOM THREE: 7' 5" x 7' 7" (2.28m x 2.32m) Double glazed uPVC window to the rear, new carpet.

OUTSIDE: To the front of the property is a driveway and small garden leading to tandem garage and rear garden. The larger than average rear garden offers a patio area and established lawn with trees and bushes. Outbuildings and access to the rear of the property.